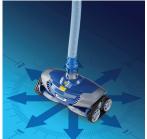

## AGGRESSIVE WALL CLIMBING

Dual-cyclonic action ensures the MX8 Elite scrubs to the tile line

maX-DRIVE NAVIGATION

Delivers advanced 360° programming patterns

### WIDE CLEANING PATH

Clears a large path through dirt and debris for more comprehensive pool coverage