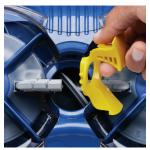

#### Tackles fine and stuck-on debris from floor to waterline.

# INTRODUCING CYCLONIC SCRUBBING ACTION

The MX8 Elite features scrubbing brushes that constantly spin and scrub pool surfaces to remove algae and fine, stuck-on debris while directing debris toward the large suction inlet for a more thoroughly clean pool.



## AGGRESSIVE WALL CLIMBING

Dual-cyclonic action ensures the MX8 Elite scrubs to the tile line



maX-DRIVE NAVIGATION

Delivers advanced 360° programming patterns



### CONVERTIBLE DEBRIS INLET

Allows for larger debris consumption



### WIDE CLEANING PATH

Clears a large path through dirt and debris for more comprehensive pool coverage



#### REMOVABLE SCRUBBING BRUSHES

Easily replace worn and dirty brushes

#### TWIST-LOCK HOSE

Reaches to 39' with secure section connections

#### FLOW REGULATOR VALVE

Automatically controls excess water flow for optimal performance



Performs with variable-speed pumps and solar installations



## CYCLONIC SCRUBBING BRUSHES

Constantly spins and scrubs pool surfaces



The MX8 Elite is part of the MX family, a line of highperformance, ultra-efficient premium suction cleaners.