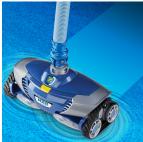

#### Tackles fine and stuck-on debris from floor to waterline.

# INTRODUCING CYCLONIC SCRUBBING ACTION

The MX8 Elite features scrubbing brushes that constantly spin and scrub pool surfaces to remove algae and fine, stuck-on debris while directing debris toward the large suction inlet for a more thoroughly clean pool.