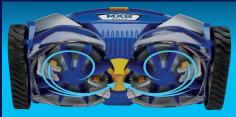

## AGGRESSIVE WALL CLIMBING

Dual-cyclonic action ensures the MX8 Elite scrubs to the tile line

maX-DRIVE NAVIGATION

Delivers advanced 360° programming patterns

## CYCLONIC SCRUBBING BRUSHES

Constantly spins and scrubs pool surfaces

The MX8 Elite is part of the MX family, a line of highperformance, ultra-efficient premium suction cleaners.