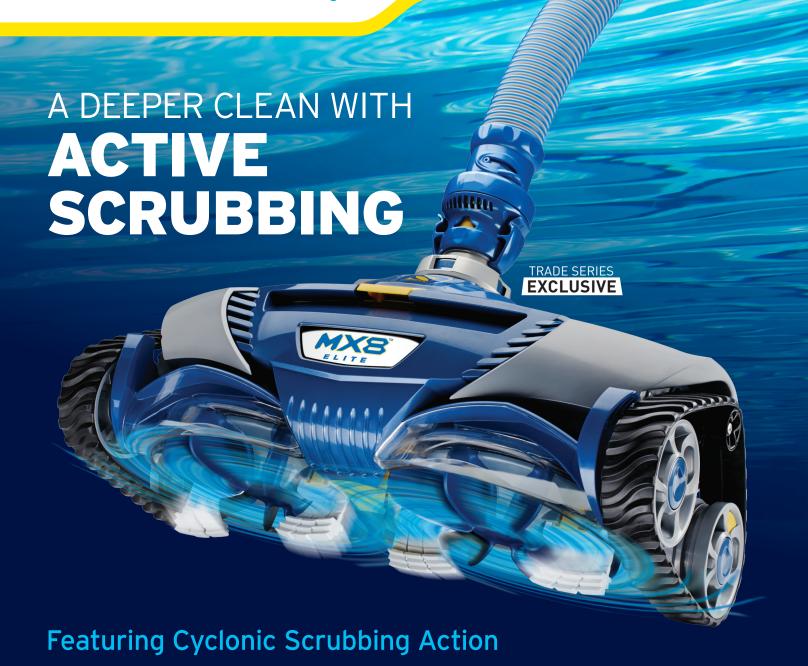

# INTRODUCING CYCLONIC SCRUBBING ACTION

The MX8 Elite features scrubbing brushes that constantly spin and scrub pool surfaces to remove algae and fine, stuck-on debris while directing debris toward the large suction inlet for a more thoroughly clean pool.

## AGGRESSIVE WALL CLIMBING

Dual-cyclonic action ensures the MX8 Elite scrubs to the tile line

maX-DRIVE NAVIGATION

Delivers advanced 360° programming patterns

## CYCLONIC SCRUBBING BRUSHES

Constantly spins and scrubs pool surfaces

The MX8 Elite is part of the MX family, a line of highperformance, ultra-efficient premium suction cleaners.