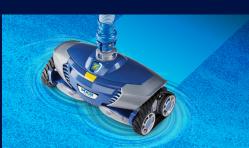

#### Tackles fine and stuck-on debris from floor to waterline.

# INTRODUCING CYCLONIC SCRUBBING ACTION

The MX8 Elite features scrubbing brushes that constantly spin and scrub pool surfaces to remove algae and fine, stuck-on debris while directing debris toward the large suction inlet for a more thoroughly clean pool.

### WIDE CLEANING PATH

Clears a large path through dirt and debris for more comprehensive pool coverage