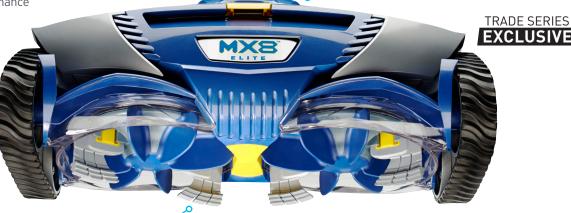

## AGGRESSIVE WALL CLIMBING

Dual-cyclonic action ensures the MX8 Elite scrubs to the tile line

maX-DRIVE NAVIGATION

Delivers advanced 360° programming patterns

### CONVERTIBLE DEBRIS INLET

Allows for larger debris consumption

#### REMOVABLE SCRUBBING BRUSHES

Easily replace worn and dirty brushes

## CYCLONIC SCRUBBING BRUSHES

Constantly spins and scrubs pool surfaces

The MX8 Elite is part of the MX family, a line of highperformance, ultra-efficient premium suction cleaners.