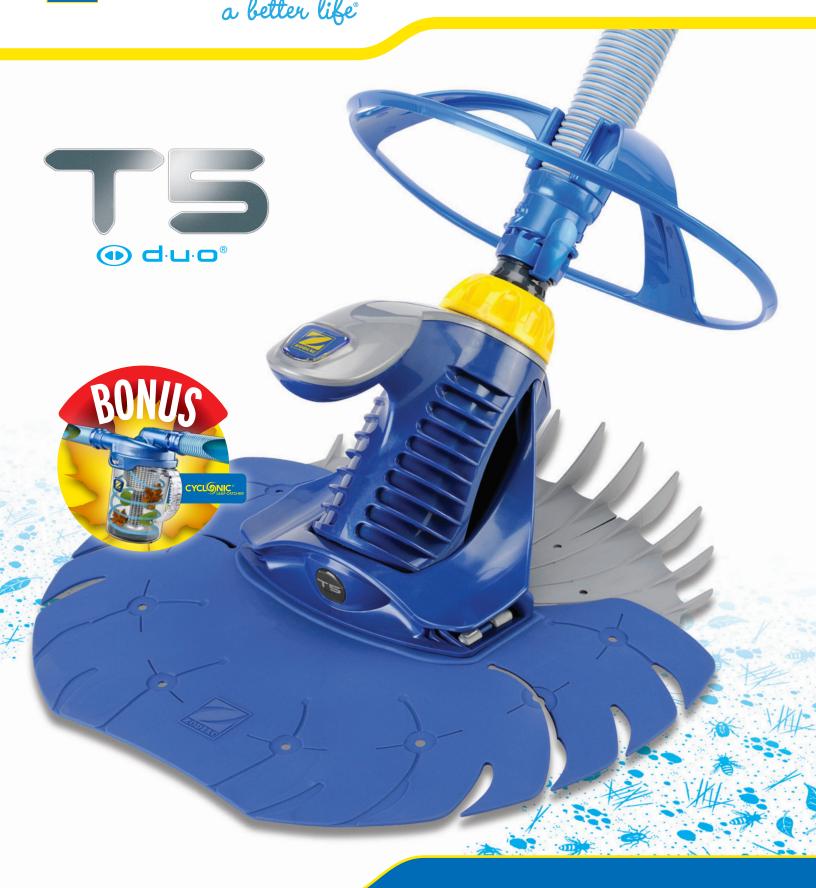

# DEPENDABLE ALL SEASON PERFORMANCE







#### **4. TWIST LOCKING HOSE**

Provides simple connection and reduces vacuum loss.



# 2. ADJUSTABLE WHEEL DEFLECTOR

Adjust the wheel deflector as needed for fluid navigation around corners, steps and ladders.



# **5. QUICK CONNECTOR**

Enables quick secure attachment to cleaner head.



#### <mark>3. DUO DISC SYSTEM</mark>

Two discs for maximum cleaning coverage, greater pool adhesion and flexibility.



## 6. FINS

Allows unimpaired cleaning over lights, main drains and wall fittings that may hang up other cleaners.

### Zodiac Pool Systems, Inc.

2620 Commerce Way, Vista, CA 92081 1.800.822.7933 | www.ZodiacPoolSystems.com

### Zodiac Pool Systems Canada, Inc.

2115 South Service Road West, Unit #3, Oakville, ON L6L 5W2 1.888.647.4004