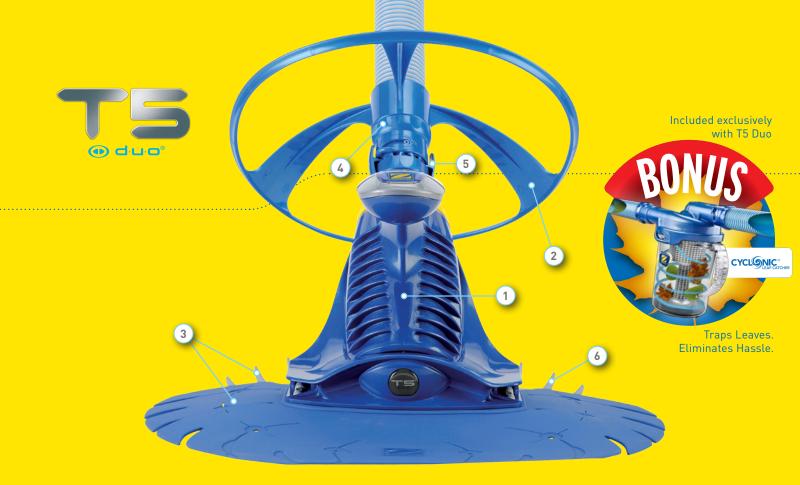

#### **4. TWIST LOCKING HOSE**

Provides simple connection and reduces vacuum loss.

# 2. ADJUSTABLE WHEEL DEFLECTOR

Adjust the wheel deflector as needed for fluid navigation around corners, steps and ladders.

# **5. QUICK CONNECTOR**

Enables quick secure attachment to cleaner head.

#### <mark>3. DUO DISC SYSTEM</mark>

Two discs for maximum cleaning coverage, greater pool adhesion and flexibility.

## 6. FINS

Allows unimpaired cleaning over lights, main drains and wall fittings that may hang up other cleaners.