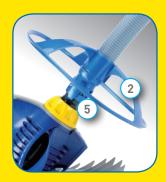

# 2. ADJUSTABLE WHEEL DEFLECTOR

Adjust the wheel deflector as needed for fluid navigation around corners, steps and ladders.

# **5. QUICK CONNECTOR**

Enables quick secure attachment to cleaner head.