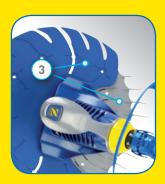

#### <mark>3. DUO DISC SYSTEM</mark>

Two discs for maximum cleaning coverage, greater pool adhesion and flexibility.