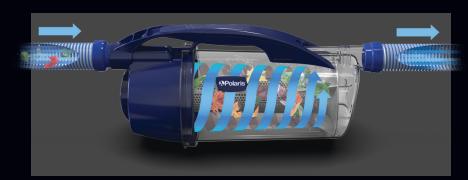

## ADVANCED CYCLONIC ACTION

Clogging is never a concern – dynamic water forces create unobstructed flow