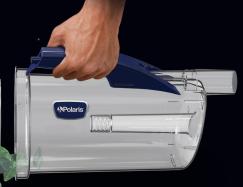

#### HASSLE-FREE CLEANUP

Easy-Twist Lid has a mess-free debris strainer so you don't get your hands dirty

#### ADDITIONAL FEATURES

- Easy-Twist Lid Easy-to-open, proprietary lid design helps protect your pump
- Compatible with All Suction Cleaners Works with all brands and includes adapters for any hose connections