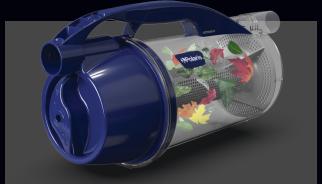

## LARGE CAPACITY CANISTER

Large 5L canister captures debris before it reaches your pool's filtration system