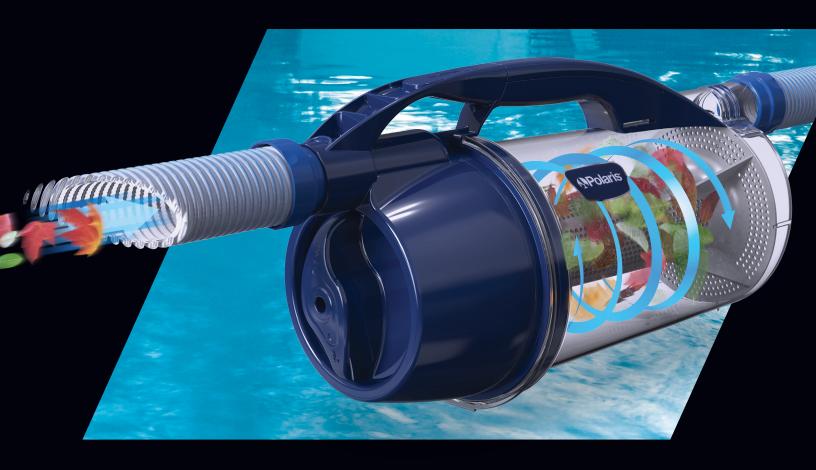

# A CONVENIENT AND HASSLE-FREE WAY TO CAPTURE LEAVES AND OTHER DEBRIS

The Polaris<sup>®</sup> Cyclonic<sup>™</sup> XL Leaf Catcher clears your pool of leaves and debris before they reach the pump basket and filter so you and your pump can work less.

## ADVANCED CYCLONIC ACTION

Clogging is never a concern – dynamic water forces create unobstructed flow

## LARGE CAPACITY CANISTER

Large 5L canister captures debris before it reaches your pool's filtration system