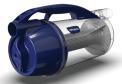

## Polaris® Cyclonic XL Leaf Catcher

- Easy-Twist Lid has a mess-free debris strainer so you don't get your hands dirty
- Large 5L canister captures debris before it reaches your pool's filtration system
- $\bullet \;\;$  Clogging is never a concern dynamic water forces create unobstructed flow

| Part No. | Description                      |  |
|----------|----------------------------------|--|
| XLCLC    | Polaris Cyclonic XL Leaf Catcher |  |