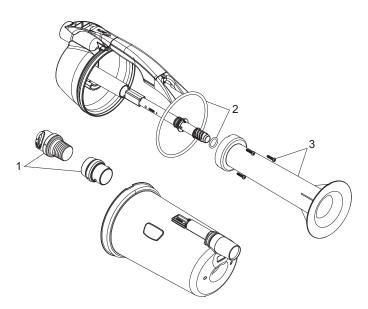

## Parts for Cyclonic XL

| Key | Part No. | Description                   |
|-----|----------|-------------------------------|
| 1   | R1074700 | XL Leaf Catcher Hose Adapters |
| 2   | R1074800 | XL Leaf Catcher O-Rings       |
| 3   | R1074900 | XL Leaf Catcher Filter        |