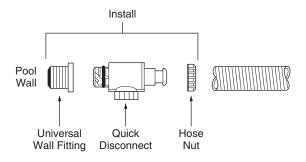

## Polaris 360 Universal Wall Fitting Connector Assembly Installation Instructions

- 1. Remove and discard the old parts that connect the 360 hose to the pool wall.
- 2. Unscrew the universal wall fitting from the quick disconnect. Screw the universal wall fitting into the 1-1/2" return line by hand.
- Turn the quick disconnect into the universal wall fitting by hand. Once the universal wall fitting is secure, the quick disconnect can be removed without removing the universal wall fitting.
- 4. Put the hose nut onto the end of the quick disconnect.
- 5. Push the hose onto the quick disconnect and screw the hose nut onto the hose.