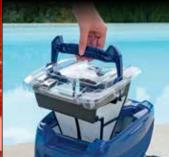

**Specifications** 

EASY CLEAN FILTER
CANISTER WITH
TRANSPARENT LID
Simply remove, unlatch, shake and spray.