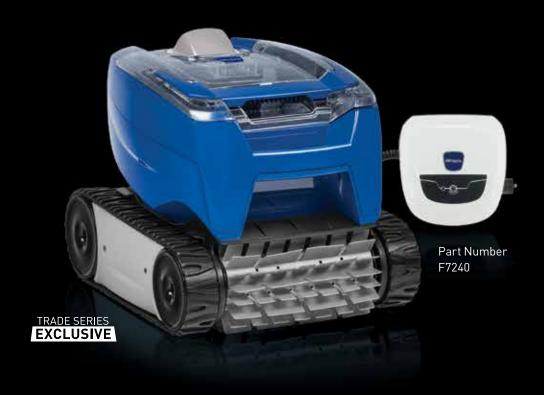

## Polaris 7240 %

MAN AN THURSDAY

NAVIGATES FLOORS AND CLIMBS WALLS

COMPACT LIGHTWEIGHT HANDLING

EASY CLEAN FILTER CANISTER WITH TRANSPARENT LID

## POLARIS® 7240 SPORT COMPACT ROBOTIC

CYCLONIC VACUUM
TECHNOLOGY
Captures debris
without losing suction.

NAVIGATES FLOORS AND CLIMBS WALLS For full pool coverage and a thorough clean.

**LIGHTWEIGHT HANDLING**Compact design is easy to carry.

**Specifications** 

EASY CLEAN FILTER
CANISTER WITH
TRANSPARENT LID
Simply remove, unlatch, shake and spray.

Polaris 7240 Sport