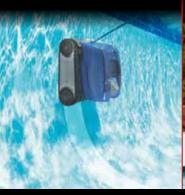

## POLARIS® 7240 SPORT COMPACT ROBOTIC

CYCLONIC VACUUM
TECHNOLOGY
Captures debris
without losing suction.

NAVIGATES FLOORS AND CLIMBS WALLS For full pool coverage and a thorough clean.

**LIGHTWEIGHT HANDLING**Compact design is easy to carry.

## PREMIUM ROBOTIC POOL CLEANERS

- Compact cleaner is perfect for smaller pools
- Energy-efficient, cleans for just pennies a day
- Cleans floors and walls in as little as 2.5 hours