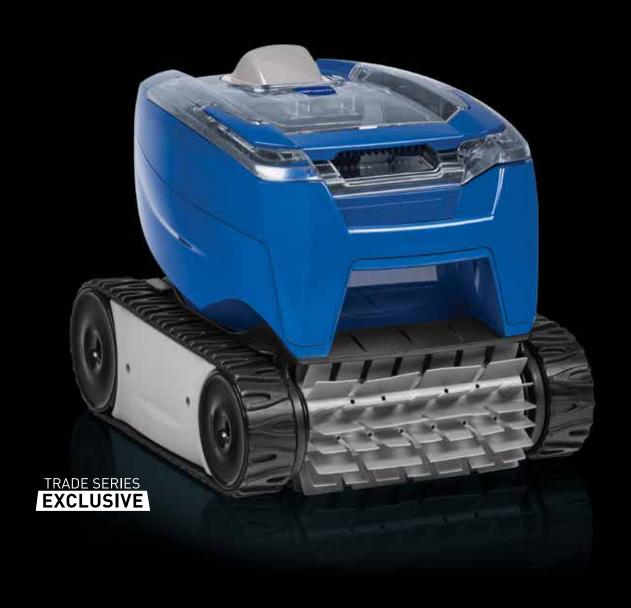

## Polaris 7240 %

MAN AN THURSDAY

NAVIGATES FLOORS AND CLIMBS WALLS

COMPACT LIGHTWEIGHT HANDLING

EASY CLEAN FILTER CANISTER WITH TRANSPARENT LID

## POLARIS® 7240 SPORT COMPACT ROBOTIC

CYCLONIC VACUUM
TECHNOLOGY
Captures debris
without losing suction.

NAVIGATES FLOORS AND CLIMBS WALLS For full pool coverage and a thorough clean.

**LIGHTWEIGHT HANDLING**Compact design is easy to carry.

Polaris 7240 Sport