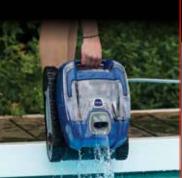

## POLARIS® 7240 SPORT COMPACT ROBOTIC

CYCLONIC VACUUM
TECHNOLOGY
Captures debris
without losing suction.

NAVIGATES FLOORS AND CLIMBS WALLS For full pool coverage and a thorough clean.

**LIGHTWEIGHT HANDLING**Compact design is easy to carry.

## PREMIUM ROBOTIC POOL CLEANERS

- Compact cleaner is perfect for smaller pools
- Energy-efficient, cleans for just pennies a day
- Cleans floors and walls in as little as 2.5 hours