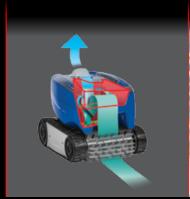

## Polaris 7240 %

MAN AN THURSDAY

NAVIGATES FLOORS AND CLIMBS WALLS

COMPACT LIGHTWEIGHT HANDLING

EASY CLEAN FILTER CANISTER WITH TRANSPARENT LID

## POLARIS® 7240 SPORT COMPACT ROBOTIC

CYCLONIC VACUUM
TECHNOLOGY
Captures debris
without losing suction.

NAVIGATES FLOORS AND CLIMBS WALLS For full pool coverage and a thorough clean.

**LIGHTWEIGHT HANDLING**Compact design is easy to carry.

**Specifications** 

EASY CLEAN FILTER
CANISTER WITH
TRANSPARENT LID
Simply remove, unlatch, shake and spray.