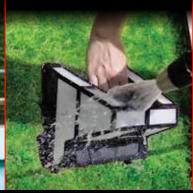

**Specifications** 

EASY CLEAN FILTER
CANISTER WITH
TRANSPARENT LID
Simply remove, unlatch, shake and spray.