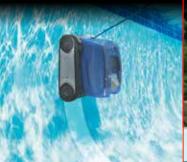

## POLARIS® 7240 SPORT COMPACT ROBOTIC

CYCLONIC VACUUM
TECHNOLOGY
Captures debris
without losing suction.

NAVIGATES FLOORS AND CLIMBS WALLS For full pool coverage and a thorough clean.

**LIGHTWEIGHT HANDLING**Compact design is easy to carry.

## PREMIUM ROBOTIC POOL CLEANERS

- Compact cleaner is perfect for smaller pools
- Energy-efficient, cleans for just pennies a day
- Cleans floors and walls in as little as 2.5 hours