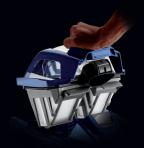

#### LARGE EASY-CLEAN DEBRIS CANISTER

No-mess cleaning – simply remove the canister, shake and spray.