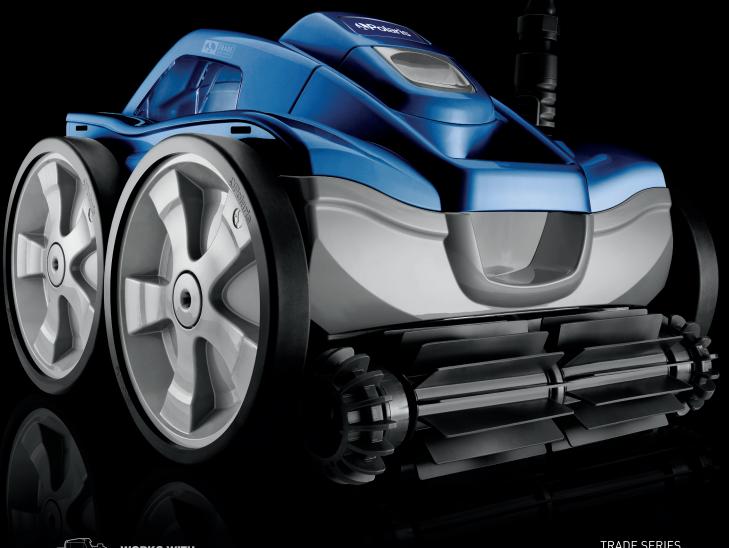

# Polaris QUATTRO

### **DEBRIS DOESN'T STAND A CHANCE**

ACTIVE BRUSHING

AGGRESSIVE WALL-CLIMBING

LARGE CAPACITY DEBRIS CANISTER

DUAL-STAGE FILTRATION

#### MAXIMUM PRESSURE. MAXIMUM CLEAN.

#### AGGRESSIVE WALL-CLIMBING

4WD agility enables advanced cleaning of the floors, walls and waterline.