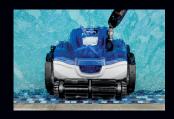

#### AGGRESSIVE WALL-CLIMBING

4WD agility enables advanced cleaning of the floors, walls and waterline.

#### MULTI-DIRECTIONAL NAVIGATION

Delivers quick and efficient coverage of the entire pool.

| PRESSURE |                |  |                       |  |
|----------|----------------|--|-----------------------|--|
|          |                |  |                       |  |
|          | - $ ightarrow$ |  | $\boldsymbol{\sqcap}$ |  |