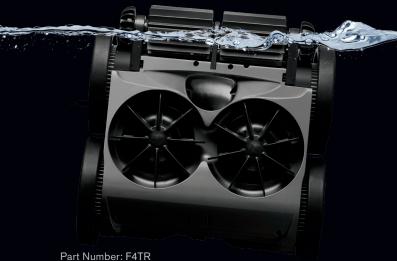

### EXTRA-LARGE DEBRIS INTAKE & SUPERIOR VACUUM POWER

Easily vacuums up large debris like acorns, leaves and pebbles.

#### MULTI-DIRECTIONAL NAVIGATION

Delivers quick and efficient coverage of the entire pool.

| PRESSURE |                |  |                       |  |
|----------|----------------|--|-----------------------|--|
|          |                |  |                       |  |
|          | - $ ightarrow$ |  | $\boldsymbol{\sqcap}$ |  |