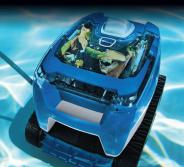

## CYCLONIC VACUUM TECHNOLOGY

Powerful cyclonic cleaning action captures debris without losing suction.