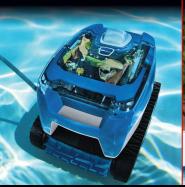

TRADE SERIES EXCLUSIVE

LOR ABOVE-GROUND POOLS

CLEANS POOL FLOOR AND COVE



COMPACT, LIGHTWEIGHT HANDLING



EASY CLEAN FILTER CANISTER WITH TRANSPARENT LID



## A COMPACT, ABOVE-GROUND CLEANING SOLUTION









## CYCLONIC VACUUM TECHNOLOGY

Powerful cyclonic cleaning action captures debris without losing suction.

## CLEANS POOL FLOOR AND COVE

For full pool coverage and a thorough clean.

## LIGHTWEIGHT HANDLING

Compact design is easy to carry and remove from pool.

EASY CLEAN FILTER CANISTER WITH TRANSPARENT LID

Simply remove, unlatch, shake and spray.



- Cleans floors and cove of above-ground pools and simple in-ground pools.
- Energy-efficient, cleans for just pennies a day.

| Specifications             | Polaris 7000    |
|----------------------------|-----------------|
| Vacuum Technology          | Cyclonic        |
| Easy Clean Filter Canister | Yes             |
| Surface Cleaning Ability   | Floors and cove |
| Drive                      | Tracks drive    |
| Brush