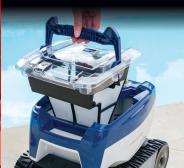

## LIGHTWEIGHT HANDLING

Compact design is easy to carry and remove from pool.

EASY CLEAN FILTER CANISTER WITH TRANSPARENT LID

Simply remove, unlatch, shake and spray.

- Cleans floors and cove of above-ground pools and simple in-ground pools.
- Energy-efficient, cleans for just pennies a day.