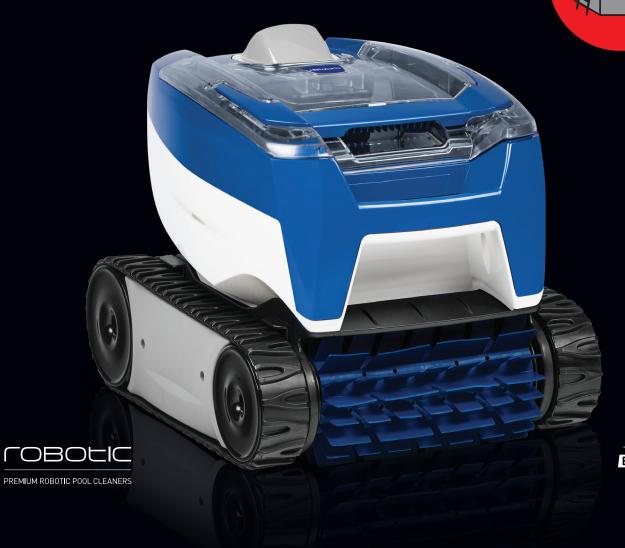

TRADE SERIES EXCLUSIVE

LOR ABOVE-GROUND POOLS

CLEANS POOL FLOOR AND COVE

COMPACT, LIGHTWEIGHT HANDLING

EASY CLEAN FILTER CANISTER WITH TRANSPARENT LID

## A COMPACT, ABOVE-GROUND CLEANING SOLUTION