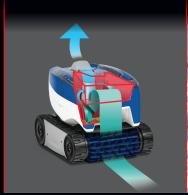

## CYCLONIC VACUUM TECHNOLOGY

Powerful cyclonic cleaning action captures debris without losing suction.