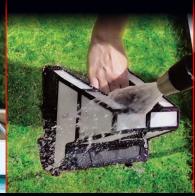

## LIGHTWEIGHT HANDLING

Compact design is easy to carry and remove from pool.

EASY CLEAN FILTER CANISTER WITH TRANSPARENT LID

Simply remove, unlatch, shake and spray.

- Cleans floors and cove of above-ground pools and simple in-ground pools.
- Energy-efficient, cleans for just pennies a day.