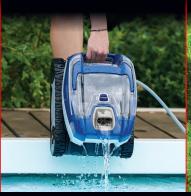

## LIGHTWEIGHT HANDLING

Compact design is easy to carry and remove from pool.

EASY CLEAN FILTER CANISTER WITH TRANSPARENT LID

Simply remove, unlatch, shake and spray.

- Cleans floors and cove of above-ground pools and simple in-ground pools.
- Energy-efficient, cleans for just pennies a day.