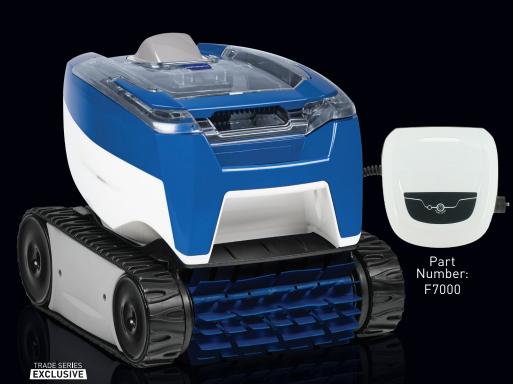

TRADE SERIES EXCLUSIVE

LOR ABOVE-GROUND POOLS

CLEANS POOL FLOOR AND COVE

COMPACT, LIGHTWEIGHT HANDLING

EASY CLEAN FILTER CANISTER WITH TRANSPARENT LID

## A COMPACT, ABOVE-GROUND CLEANING SOLUTION

## CYCLONIC VACUUM TECHNOLOGY

Powerful cyclonic cleaning action captures debris without losing suction.

## CLEANS POOL FLOOR AND COVE

For full pool coverage and a thorough clean.

## LIGHTWEIGHT HANDLING

Compact design is easy to carry and remove from pool.

EASY CLEAN FILTER CANISTER WITH TRANSPARENT LID

Simply remove, unlatch, shake and spray.

- Cleans floors and cove of above-ground pools and simple in-ground pools.
- Energy-efficient, cleans for just pennies a day.

| Specifications             | Polaris 7000    |
|----------------------------|-----------------|
| Vacuum Technology          | Cyclonic        |
| Easy Clean Filter Canister | Yes             |
| Surface Cleaning Ability   | Floors and cove |
| Drive                      | Tracks drive    |
| Brush                      | Pleated         |
| Cable Length               | 40' cable       |
| Maximum Pool Size          | Up to 30'       |