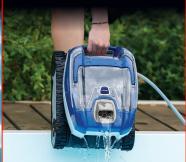

## LIGHTWEIGHT HANDLING

Compact design is easy to carry and remove from pool.

EASY CLEAN FILTER CANISTER WITH TRANSPARENT LID

Simply remove, unlatch, shake and spray.

- Cleans floors and cove of above-ground pools and simple in-ground pools.
- Energy-efficient, cleans for just pennies a day.