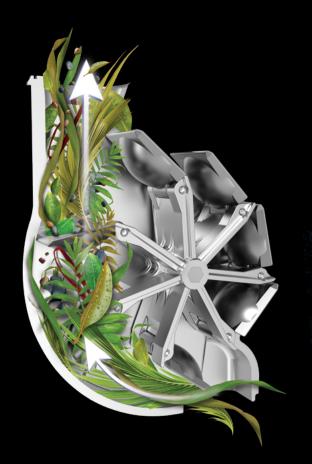

## UNPRECEDENTED DEBRIS HANDLING

The Polaris® ATLAS™ suction-side cleaner introduces **HALO™ technology** that provides advanced debris removal for fine and larger debris with unobstructed performance to deliver a comprehensive clean from floor to waterline.