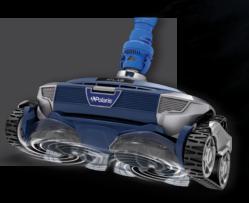

#### **CORE FEATURES**

DYNAMIC SUCTION POWER

UNRIVALED WALL CLIMBING

MULTI-DIRECTIONAL NAVIGATION

SIMPLE HOSE CONNECTIONS