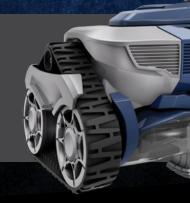

## UNPRECEDENTED DEBRIS HANDLING

The Polaris® ATLAS™ suction-side cleaner introduces **HALO™ technology** that provides advanced debris removal for fine and larger debris with unobstructed performance to deliver a comprehensive clean from floor to waterline.

### ACTIVE SCRUBBING

Spinning brushes agitate and remove fine, stuck-on debris resulting in a spotless, floor-to-wall clean.

#### DURABLE TRI-POINT TRACKS

Robust tread design traverses any pool surface and helps extend track life.