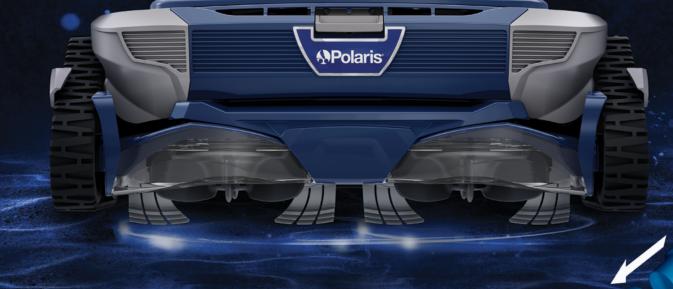

## UNPRECEDENTED DEBRIS HANDLING

The Polaris® ATLAS™ suction-side cleaner introduces **HALO™ technology** that provides advanced debris removal for fine and larger debris with unobstructed performance to deliver a comprehensive clean from floor to waterline.

### ACTIVE SCRUBBING

Spinning brushes agitate and remove fine, stuck-on debris resulting in a spotless, floor-to-wall clean.

#### DURABLE TRI-POINT TRACKS

Robust tread design traverses any pool surface and helps extend track life.