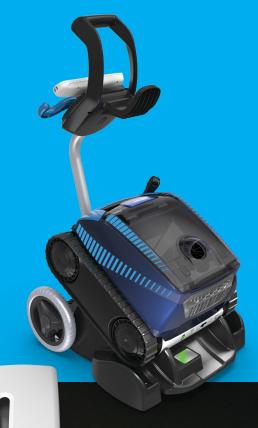

## PREMIUM OUTDOOR CHARGING CADDY

Transport your cleaner to and from the pool with ease