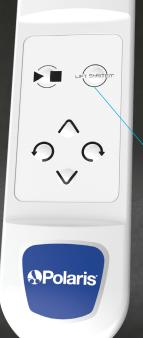

## CONTROL IN YOUR HANDS

Hand-held remote uses LiFi technology to communicate with the cleaner under water

#### EASY LIFT RETRIEVA<u>L SYSTEM</u>

The hand-held LiFi remote lets you call the cleaner to the waterline for easy, lightweight removal with quick water release

A Fluidra Brand | PolarisPool.com | 1.800.822.7933