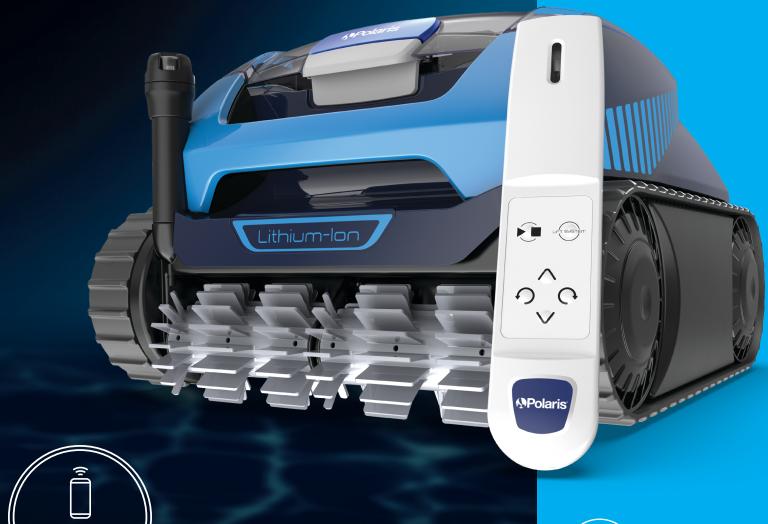

## CUT THE CORD. KEEP THE CONTROL.

A CORDLESS DESIGN WITH REMOTE **CONTROL CAPABILITIES** 

# GET THE CONVENIENCE OF UNDERWATER CONTROL WITHOUT A CORD

With the Polaris® FREEDOM™ Plus cordless robotic cleaner you can communicate with your cleaner while it's under water using the convenient remote control to direct its movements and call it up to you for lightweight waterline retrieval.

## CONTROL IN YOUR HANDS

Hand-held remote uses LiFi technology to communicate with the cleaner under water

#### EASY LIFT RETRIEVA<u>L SYSTEM</u>

The hand-held LiFi remote lets you call the cleaner to the waterline for easy, lightweight removal with quick water release

A Fluidra Brand | PolarisPool.com | 1.800.822.7933