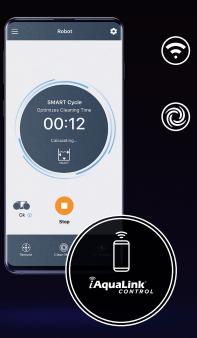

## **CONNECTS TO HOME WI-FI FOR REMOTE ACCESS**

## **CONVENIENCE AT YOUR FINGERTIPS**

- COUNTDOWN TIMER
- REMOTE CONTROL
- EASY LIFT REMOVAL SYSTEM
- TROUBLESHOOTING TIPS

App design is representative and subject to change.

**EASY TO CLEAN** 

**EASY TO STORE** 