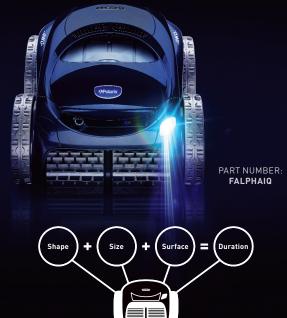

**DELIBERATE NAVIGATION ON-PURPOSE PATTERNS SCAN AND MEASURE POOL** 

SENSOR NAV SYSTEM™ **ADJUSTS AND ADAPTS CLEANING TO POOL** 

**SMART CYCLE CALCULATES OPTIMAL CLEANING TIME** 