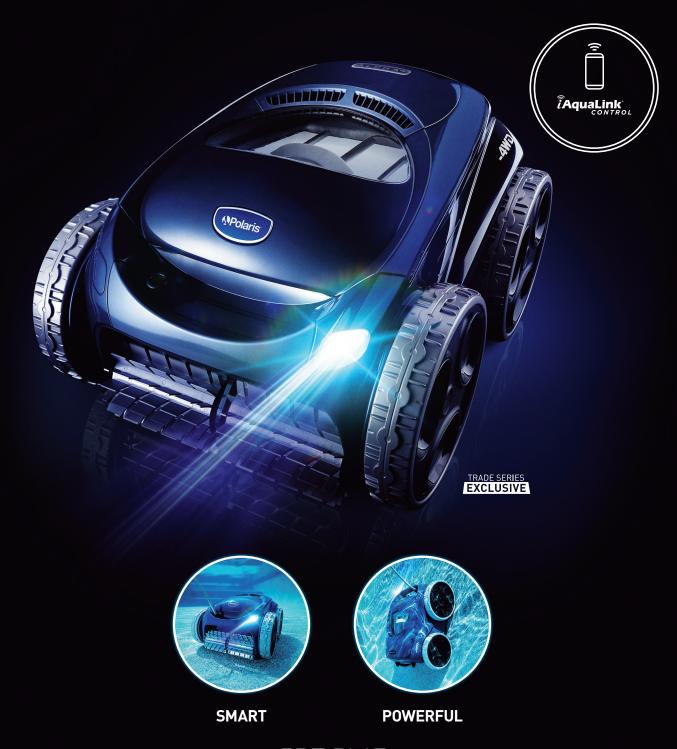

## THE POLARIS® ALPHA™ iQ PROVIDES **CALCULATED CLEANING FOR THE TOTAL POOL CLEANING SOLUTION**

The Polaris ALPHA iQ robotic cleaner combines intelligent cleaning innovations with core iAquaLink® app features and proprietary technologies for robust cleaning performance.

## **CONNECTS TO HOME WI-FI FOR REMOTE ACCESS**