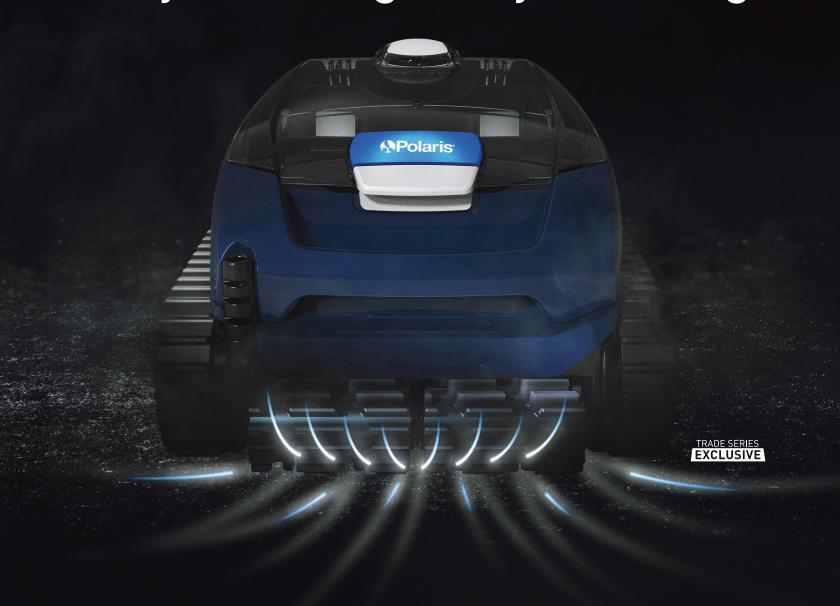

## COMPREHENSIVE CLEANING WITH ADVANCED DEBRIS COLLECTION.

The Polaris® EPIC™ 8520 offers thorough cleaning coverage of your pool's floor, walls and waterline while providing superior debris collection and scrubbing with the advanced Double Helix brush design.

#### **DOUBLE HELIX BRUSH**

Patent-pending blade design that helps channel dirt and debris to the inlet