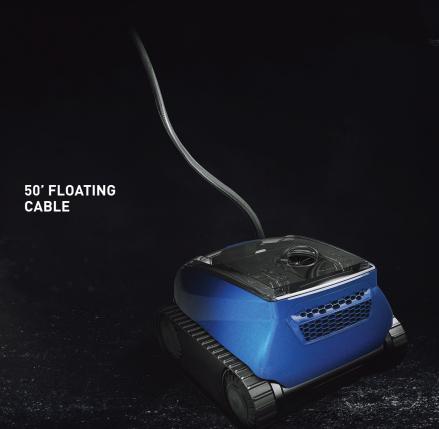

### **NPolaris** E P | (8520)

| POOL SIZE                  | Up To 40'                        |
|----------------------------|----------------------------------|
| POOL TYPE                  | In-Ground, All Surfaces          |
| CLEANING MODES             | Floor/Wall/Waterline, Floor Only |
| CYCLE TIME                 | 2:30, 1:30                       |
| FILTER CAPACITY            | 4L                               |
| BRUSHES                    | 1 Dual-Traction, Front           |
| VACUUM TECHNOLOGY          | Cyclonic Vacuum Technology       |
| CABLE LENGTH               | 50'                              |
| TANGLE-REDUCING SWIVEL     | No                               |
| TRANSPARENT WINDOW         | Yes                              |
| EASY LIFT REMOVAL SYSTEM   | Yes                              |
| DRIVE                      | Tracks Wheel Drive               |
| iAQUALINK®, WiFi CONNECTED | No                               |
| STORAGE CADDY              | No                               |