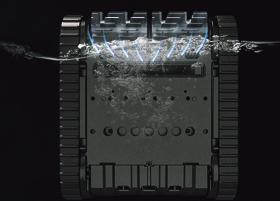

### **CORE FEATURES**

CYCLONIC VACUUM TECHNOLOGY

PATENTED EASY LIFT REMOVAL SYSTEM

UNMATCHED MANEUVERABILITY

LARGE FILTER CANISTER WITH TRANSPARENT LID