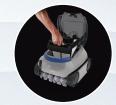

#### CONNECTS TO HOME WIFI FOR REMOTE ACCESS

- Countdown Timer
- Easy Lift Removal System
- Remote Control
- Troubleshooting Tips

Get IT ON Google Play

| Specifications                          | POLARIS SCOUT 42iQ               |
|-----------------------------------------|----------------------------------|
| Pool Size                               | Uр То 50'                        |
| Pool Type                               | In-Ground, All Surfaces          |
| Cleaning Modes                          | Floor/Wall/Waterline, Floor Only |
| Cycle Time                              | 2:30, 1:30, +/- Time in App      |
| Filter Capacity                         | 4L                               |
| Brushes                                 | 2 Dual-Traction, Front And Back  |
| Vacuum Technology                       | Cyclonic Vacuum Technology       |
| Cable Length                            | 60'                              |
| Tangle-reducing Swivel                  | Yes                              |
| Transparent Window                      | Yes                              |
| Easy Lift Removal System                | Yes                              |
| Drive                                   | Track Drive                      |
| iAquaLink <sup>®</sup> , WiFi Connected | Yes                              |
| Storage Caddy                           | Optional Accessory               |
|                                         |                                  |

## **CORE FEATURES**

CYCLONIC VACUUM TECHNOLOGY

PATENTED EASY LIFT REMOVAL SYSTEM

UNMATCHED MANEUVERABILITY

LARGE FILTER CANISTER WITH TRANSPARENT LID