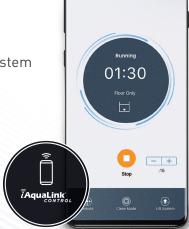

### ADVANCED CLEANING WITH CONVENIENT APP CONTROL.

When it comes to cleaning your pool, convenience is key... The Polaris<sup>®</sup> Scout<sup>™</sup> 42iQ offers on-the-go app control to operate your cleaner even when you're not home.

#### CONNECTS TO HOME WIFI FOR REMOTE ACCESS

- Countdown Timer
- Easy Lift Removal System
- Remote Control
- Troubleshooting Tips

Get IT ON Google Play

| Specifications                          | POLARIS SCOUT 42iQ               |
|-----------------------------------------|----------------------------------|
| Pool Size                               | Uр То 50'                        |
| Pool Type                               | In-Ground, All Surfaces          |
| Cleaning Modes                          | Floor/Wall/Waterline, Floor Only |
| Cycle Time                              | 2:30, 1:30, +/- Time in App      |
| Filter Capacity                         | 4L                               |
| Brushes                                 | 2 Dual-Traction, Front And Back  |
| Vacuum Technology                       | Cyclonic Vacuum Technology       |
| Cable Length                            | 60'                              |
| Tangle-reducing Swivel                  | Yes                              |
| Transparent Window                      | Yes                              |
| Easy Lift Removal System                | Yes                              |
| Drive                                   | Track Drive                      |
| iAquaLink <sup>®</sup> , WiFi Connected | Yes                              |
| Storage Caddy                           | Optional Accessory               |
|                                         |                                  |