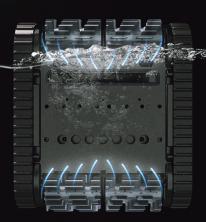

# FRONT AND REAR DOUBLE HELIX BRUSHES

Patent-pending blade design that helps channel dirt and debris to the inlet