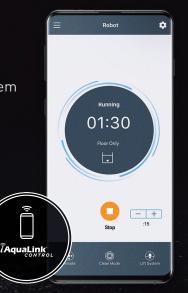

#### CONNECTS TO HOME WIFI FOR REMOTE ACCESS

- Countdown Timer
- Easy Lift Removal System
- Remote Control
- Troubleshooting Tips