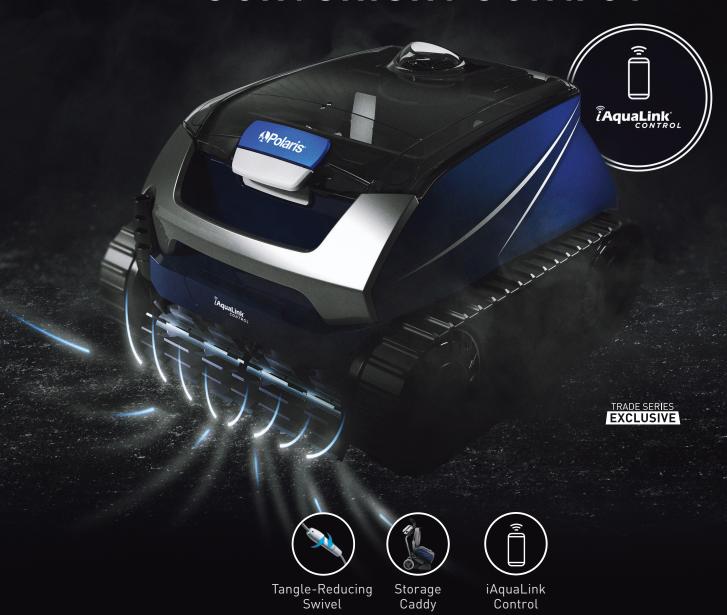

# ADVANCED CLEANING WITH CONVENIENT APP CONTROL.

Clean your pool regardless where you are... The Polaris® EPIC™ 8642 iQ offers iAquaLink® app control along with enhanced maneuverability and vigorous scrubbing for thorough cleaning.

### **CORE FEATURES**

CYCLONIC VACUUM TECHNOLOGY

PATENTED EASY LIFT REMOVAL SYSTEM

UNMATCHED MANEUVERABILITY

LARGE FILTER CANISTER WITH TRANSPARENT LID

## **NPolaris** | P | (8642 io

| POOL SIZE                 | Up To 50'                        |
|---------------------------|----------------------------------|
| POOL TYPE                 | In-Ground, All Surfaces          |
| CLEANING MODES            | Floor/Wall/Waterline, Floor Only |
| CYCLE TIME                | 2:30, 1:30, +/- Time in App      |
| FILTER CAPACITY           | 4L                               |
| BRUSHES                   | 2 Dual-Traction, Front And Back  |
| VACUUM TECHNOLOGY         | Cyclonic Vacuum Technology       |
| CABLE LENGTH              | 60'                              |
| TANGLE-REDUCING SWIVEL    | Yes                              |
| TRANSPARENT WINDOW        | Yes                              |
| EASY LIFT REMOVAL SYSTEM  | Yes                              |
| DRIVE                     | Tracks Wheel Drive               |
| iaqualink, wifi connected | Yes                              |
| STORAGE CADDY             | Yes                              |