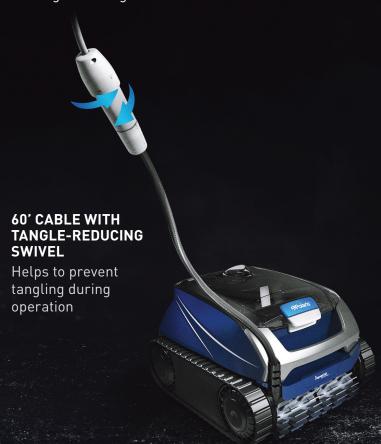

## **NPolaris** | P | (8642 io

| POOL SIZE                 | Up To 50'                        |
|---------------------------|----------------------------------|
| POOL TYPE                 | In-Ground, All Surfaces          |
| CLEANING MODES            | Floor/Wall/Waterline, Floor Only |
| CYCLE TIME                | 2:30, 1:30, +/- Time in App      |
| FILTER CAPACITY           | 4L                               |
| BRUSHES                   | 2 Dual-Traction, Front And Back  |
| VACUUM TECHNOLOGY         | Cyclonic Vacuum Technology       |
| CABLE LENGTH              | 60'                              |
| TANGLE-REDUCING SWIVEL    | Yes                              |
| TRANSPARENT WINDOW        | Yes                              |
| EASY LIFT REMOVAL SYSTEM  | Yes                              |
| DRIVE                     | Tracks Wheel Drive               |
| iaqualink, wifi connected | Yes                              |
| STORAGE CADDY             | Yes                              |