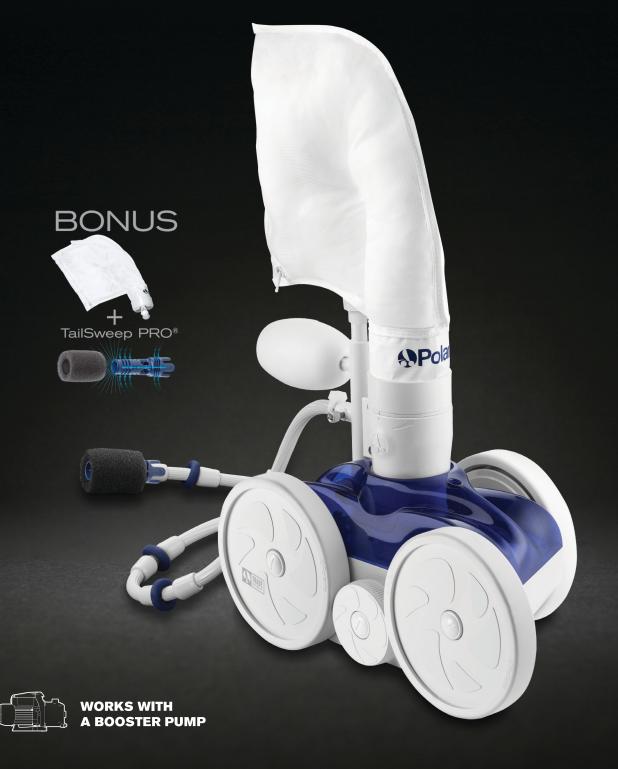

### The Polaris<sup>®</sup> TR28P pressure-side cleaner delivers powerful and proven cleaning results for all in-ground pool surfaces.

The Polaris TR28P vacuums and effectively sweeps and scrubs with the TailSweep PR0<sup>®</sup>, collecting debris into an attached debris bag to help prolong the longevity of your pool's filtration system.

#### TailSweep PRO Included

Clears debris from corners and eliminates spraying outside the pool

| Specifications        | POLARIS TR28P                                |
|-----------------------|----------------------------------------------|
| Venturi Jets          | 2 Jets                                       |
| Vacuum Inlet          | 2 1/4"                                       |
| Drive Mechanism       | Shaft Drive                                  |
| Tires                 | Classic                                      |
| Requires Booster Pump | Yes                                          |
| Auto Backup           | Yes                                          |
| Debris Bag            | Single Chamber All-Purpose bag and BONUS bag |
| Pool Type / Surface   | In-ground / All                              |
| Attachments           | BONUS TailSweep PRO®                         |