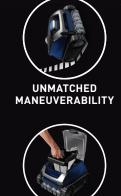

### MORE THOROUGH CLEANING WITH SUPERIOR MANEUVERABILITY.

The Polaris<sup>®</sup> EPIC<sup>™</sup> 8640 delivers enhanced maneuverability and advanced Double Helix brushes in the front and rear for superior debris collection with vigorous scrubbing of your pool floor, walls and waterline.