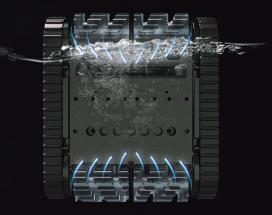

### MORE THOROUGH CLEANING WITH SUPERIOR MANEUVERABILITY.

The Polaris<sup>®</sup> EPIC<sup>™</sup> 8640 delivers enhanced maneuverability and advanced Double Helix brushes in the front and rear for superior debris collection with vigorous scrubbing of your pool floor, walls and waterline.

#### **CORE FEATURES**

CYCLONIC VACUUM TECHNOLOGY

PATENTED EASY LIFT REMOVAL SYSTEM

LARGE FILTER CANISTER WITH TRANSPARENT LID

| POOL SIZE                               | Up To 50'                        |
|-----------------------------------------|----------------------------------|
| POOL TYPE                               | In-Ground, All Surfaces          |
| CLEANING MODES                          | Floor/Wall/Waterline, Floor Only |
| CYCLE TIME                              | 2:30, 1:30                       |
| FILTER CAPACITY                         | 4L                               |
| BRUSHES                                 | 2 Dual-Traction, Front And Back  |
| VACUUM TECHNOLOGY                       | Cyclonic Vacuum Technology       |
| CABLE LENGTH                            | 60'                              |
| TANGLE-REDUCING SWIVEL                  | Yes                              |
| TRANSPARENT WINDOW                      | Yes                              |
| EASY LIFT REMOVAL SYSTEM                | Yes                              |
| DRIVE                                   | Tracks Wheel Drive               |
| iAQUALINK <sup>®</sup> , WiFi CONNECTED | No                               |
| STORAGE CADDY                           | Yes                              |