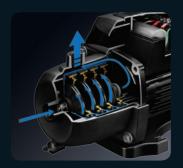

## Polaris<sup>®</sup> PB45Q<sup>™</sup> Booster Pump

BONUS

4 QUICK CONNECTORS

Softube®

ENERGY-EFFICIENT High-performance multistage pump reduces energy use by more than 30%\*.

QUIETER OPERATION TEFC motor and innovative fan are designed for quieter operation.

EASY INSTALLATION Includes Quick Connect fittings and easy access to wiring.