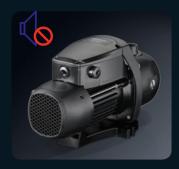

ENERGY-EFFICIENT High-performance multistage pump reduces energy use by more than 30%\*.

QUIETER OPERATION TEFC motor and innovative fan are designed for quieter operation.

EASY INSTALLATION Includes Quick Connect fittings and easy access to wiring.