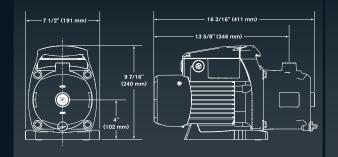

TRADE SERIES EXCLUSIVE

**OPTIMUM PERFORMANCE** Specifically designed to operate pressure cleaners at optimum efficiency.

| Model No.         | PB4SQ     |
|-------------------|-----------|
| НР                | 0.97      |
| Voltage           | 230/115   |
| Amps              | 4.5/9.2   |
| Carton weight     | 27.66 lbs |
| Overall length    | 16 3/16"  |
| Inlet/outlet size | 3/4"      |