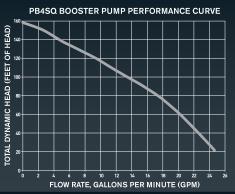

0V; can be easily rewired for 115V
- Multiple conduit locations for convenient connections
- Lay-in style bonding lug



ENERGY-EFFICIENT High-performance multistage pump reduces energy use by more than 30%\*.



QUIETER OPERATION TEFC motor and innovative fan are designed for quieter operation.



EASY INSTALLATION Includes Quick Connect fittings and easy access to wiring.



TRADE SERIES EXCLUSIVE

**OPTIMUM PERFORMANCE** Specifically designed to operate pressure cleaners at optimum efficiency.







| Model No.         | PB4SQ     |
|-------------------|-----------|
| НР                | 0.97      |
| Voltage           | 230/115   |
| Amps              | 4.5/9.2   |
| Carton weight     | 27.66 lbs |
| Overall length    | 16 3/16"  |
| Inlet/outlet size | 3/4"      |

#### PERFORMANCE



#### Zodiac Pool Systems, Inc. 2620 Commerce Way, Vista, CA 92081 1 800 822 7933 Lynnw Polacic Pool com Lynnw fac

1.800.822.7933 | www.PolarisPool.com | www.facebook.com/polarispool

©2016 Zodiac Pool Systems, Inc. Polaris® and the Polaris 3-wheeled cleaner design are registered trademarks of Zodiac Pool Systems, Inc. All rights reserved. All other trademarks referenced herein are the property of their respective owners. \*Compared to Polaris P84-60. SL6969 Rev A 1116