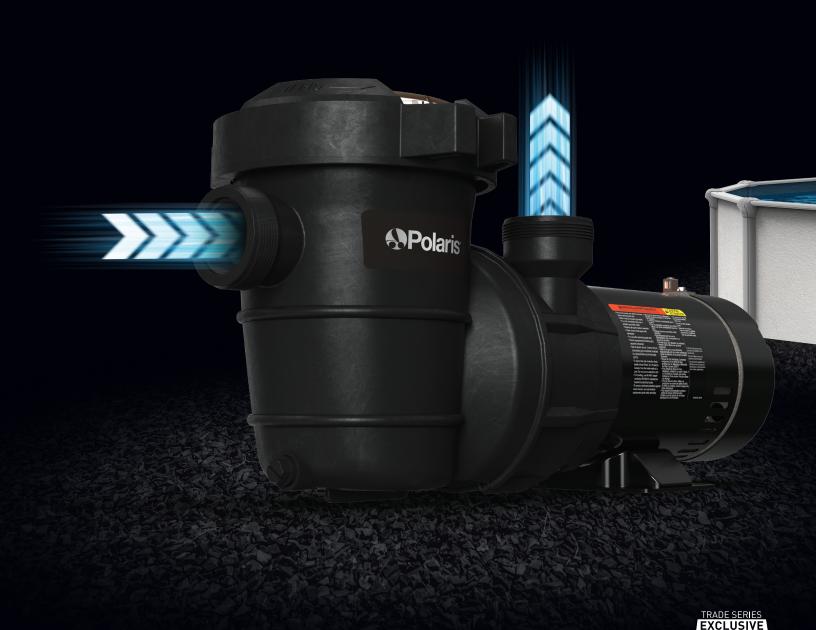

## PUT THE REPUTATION AND PERFORMANCE OF A POLARIS PUMP TO WORK ON YOUR ABOVE-GROUND POOL.

Polaris® Forza™ pumps for above-ground pools provide powerful and quiet operation with hassle-free maintenance to keep your pool running season after season.

DURABLE, DEPENDABLE DESIGN

QUIET OPERATION