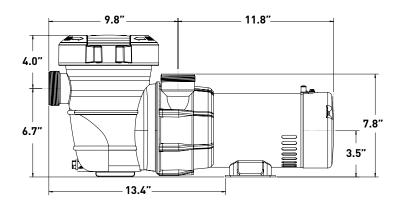

ABOVE-GROUND POOL PUMPS

## POWERFUL PERFORMANCE FOR YOUR POOL



## PUT THE REPUTATION AND PERFORMANCE OF A POLARIS PUMP TO WORK ON YOUR ABOVE-GROUND POOL.

Polaris® Forza™ pumps for above-ground pools provide powerful and quiet operation with hassle-free maintenance to keep your pool running season after season.



DURABLE, DEPENDABLE DESIGN

QUIET OPERATION





## **FORZA PUMP DIMENSIONS**





## **FORZA PUMP SPECIFICATIONS**

DOE COMPLIANT ABOVE-GROUND POOL PUMPS:

| Model No. | HP  | THP  | WEF | Inlet/Outlet | Voltage | Cord Length | AWG  | Warranty |
|-----------|-----|------|-----|--------------|---------|-------------|------|----------|
| PAG100    | 1.0 | 0.75 | 4.1 | 1.5"         | 115V    | 3 ft        | 12/3 | 1 year   |
| PAG150    | 1.5 | 1.00 | 3.7 | 1.5"         | 115V    | 3 ft        | 12/3 | 1 year   |

Twist Lock Cord Option Available (Model No. PAG100T and PAG150T).

PolarisPool.com | 1.800.822.7933