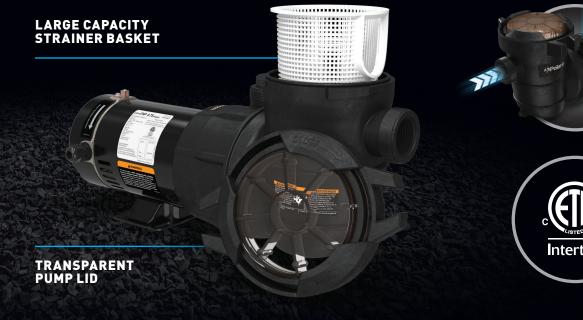

ABOVE-GROUND POOL PUMPS

## POWERFUL PERFORMANCE FOR YOUR POOL



## PUT THE REPUTATION AND PERFORMANCE OF A POLARIS PUMP TO WORK ON YOUR ABOVE-GROUND POOL.

Polaris® Forza™ pumps for above-ground pools provide powerful and quiet operation with hassle-free maintenance to keep your pool running season after season.



DURABLE, DEPENDABLE DESIGN

QUIET OPERATION





## **FORZA PUMP DIMENSIONS**





## **FORZA PUMP SPECIFICATIONS**

DOE COMPLIANT ABOVE-GROUND POOL PUMPS:

| Model No. | HP  | THP  | WEF | Inlet/Outlet | Voltage | Cord Length | AWG  | Warranty |
|-----------|-----|------|-----|--------------|---------|-------------|------|----------|
| PAG100    | 1.0 | 0.75 | 4.1 | 1.5"         | 115V    | 3 ft        | 12/3 | 1 year   |
| PAG150    | 1.5 | 1.00 | 3.7 | 1.5"         | 115V    | 3 ft        | 12/3 | 1 year   |

Twist Lock Cord Option Available (Model No. PAG100T and PAG150T).

PolarisPool.com | 1.800.822.7933