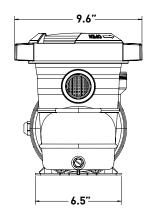

ABOVE-GROUND POOL PUMPS

## POWERFUL PERFORMANCE FOR YOUR POOL



## PUT THE REPUTATION AND PERFORMANCE OF A POLARIS PUMP TO WORK ON YOUR ABOVE-GROUND POOL.

Polaris® Forza™ pumps for above-ground pools provide powerful and quiet operation with hassle-free maintenance to keep your pool running season after season.



DURABLE, DEPENDABLE DESIGN

QUIET OPERATION





## **FORZA PUMP DIMENSIONS**





## **FORZA PUMP SPECIFICATIONS**

DOE COMPLIANT ABOVE-GROUND POOL PUMPS:

| Model No. | HP  | THP  | WEF | Inlet/Outlet | Voltage | Cord Length | AWG  | Warranty |
|-----------|-----|------|-----|--------------|---------|-------------|------|----------|
| PAG100    | 1.0 | 0.75 | 4.1 | 1.5"         | 115V    | 3 ft        | 12/3 | 1 year   |
| PAG150    | 1.5 | 1.00 | 3.7 | 1.5"         | 115V    | 3 ft        | 12/3 | 1 year   |

Twist Lock Cord Option Available (Model No. PAG100T and PAG150T).

PolarisPool.com | 1.800.822.7933