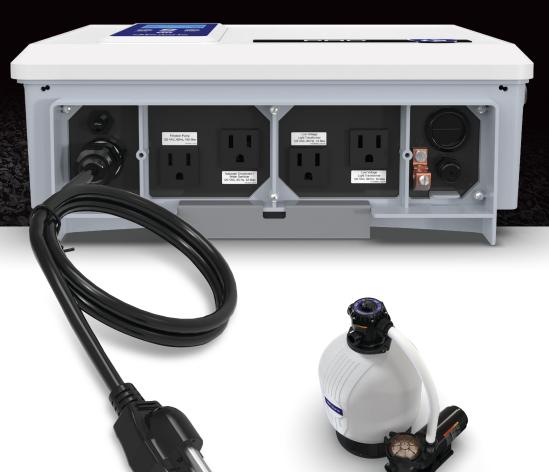

## ANYTIME, ANYWHERE APP CONTROL

Manage your pool equipment right from your mobile device with iAquaLink<sup>®</sup>.

iQ30 Antenna Included

SIMPLE SETUP

Simple plug-and-play design enables you to install it quickly. COMPLETE POOL CONTROL

Automate the pump, heater, lights and water sanitizer system.