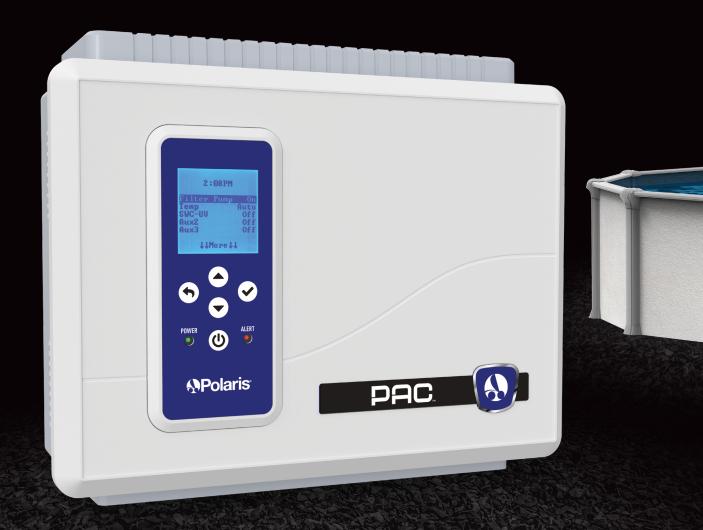

## ABOVE-GROUND AUTOMATION SIMPLE, CONVENIENT POOL AUTOMATION

## ENJOY YOUR POOL AND LET POLARIS DO THE WORK.

Polaris<sup>®</sup> PAC<sup>™</sup> Pool Automation Control is the first system designed specifically for above-ground pools so you can enjoy the convenience of pool automation right out of the box.

Automate the pump, heater, lights and water sanitizer system.