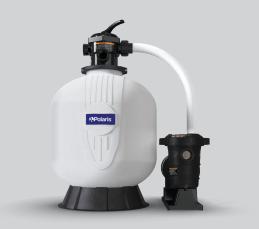

## IT ALL STARTS WITH THE SYSTEM

PAC is the ultimate add-on for the Polaris Prestige<sup>™</sup> filter and Forza<sup>™</sup> pump. Easy to install, this durable pump and filter feature simple assembly for faster setup so you can start enjoying your pool as soon as possible.