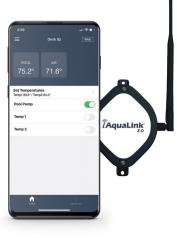

## ANYTIME, ANYWHERE APP CONTROL

Manage your pool equipment right from your mobile device with iAquaLink<sup>®</sup>.

iQ30 Antenna Included

SIMPLE SETUP

Simple plug-and-play design enables you to install it quickly. COMPLETE POOL CONTROL