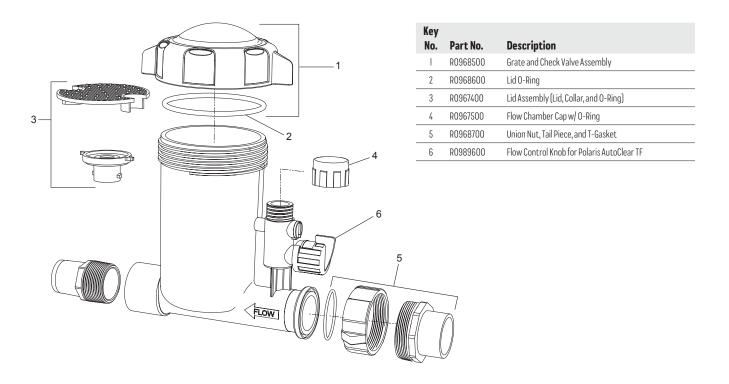

## Polaris® AutoClear® TF Tab Feeder for Above-Ground Pools

The Polaris AutoClear TF Tab Feeder for above-ground pools keeps your pool water clean to swim in and takes the hassle out of maintenance by slowly and automatically dissolving chlorine or bromine tablets into your pool water. Designed with quick-connect fittings, AutoClear TF is easy to install and features a transparent lid so you can tell at-a-glance when it's time to refill.

- Automatic sanitization steadily and slowly dissolves chlorine or bromine tablets into water as it flows back into your pool
- Adjustable control allows you to regulate how much chlorine or bromine dissolves into pool water
- · A transparent lid lets you clearly see when it's time to replenish tabs
- AutoClear TF comes ready to install with a quick-connect fitting and hose adapter