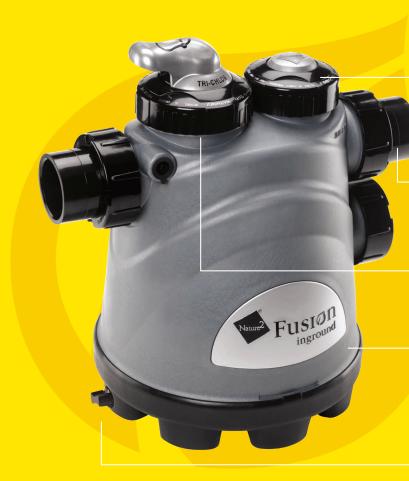

## **Convenient Universal Union Connectors**

Connects easily to any 2" or 21/2" pipe, and is the perfect complement to the Jandy® Pro Series Versa Plumb® system.

#### **Chlorine Adjustment**

Control chlorine output with easy-to-read adjustment handle.

### **Commercial-Grade Durability**

Engineered with the highest quality materials.

### **Tool-Free Drain Plug**

Simplify the winterizing process in just seconds.