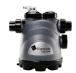

TRI-CHLOR

All-In-One Chlorine Dispenser + Mineral Pool Purifying System

Nature<sup>2</sup> is a simple and effective pool purifying solution. In conjunction with your pool's filtration system, it automatically delivers bacteria and algae fighting minerals to provide better pH balance and alkalinity levels, and an overall cleaner pool water with less hassle.

Reduces
Chemical Use
Up to 40%

Controls
Algae &
Bacteria

Decreases
Pool
Maintenance

Nature<sup>2®</sup> Fusion Inground is a robust and convenient chlorine and mineral purifying system. This easy-to-use solution automatically dispenses Nature<sup>2</sup> minerals and chlorine for a sparkling clean pool.