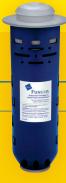

# Nature<sup>2</sup> Mineral Cartridge

Nature<sup>2</sup> is an effective pool purifying solution. It uses mineral technology to provide superior pool water quality. (Included)

### **CARTRIDGE PURCHASING GUIDE**

Mineral Cartridge Description **Pool Litres** 

Up to 130,000 litres (34,300 gallons) Nature<sup>2</sup> Fusion Mineral Cartridge

Part # 50002000

Zodiac Pool Systems, Inc.