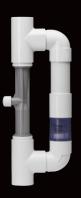

# Choose Your Installation Kit

**CDIM**Corona Discharge
Injector Manifold

Injects ozone directly into the water.

CDMDV Corona Discharge Mixing Vessel

Mixes water and ozone in a tube before delivery into the water.