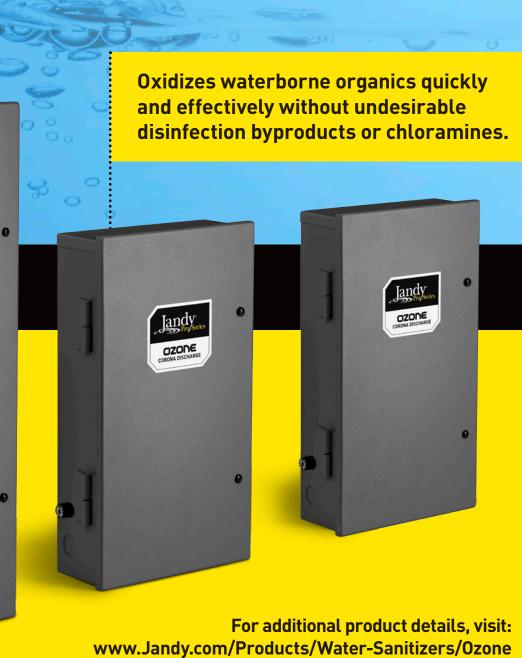

## Sustainable

» Quickly and naturally oxidizes organic contaminants, then immediately breaks down into pure oxygen without creating harmful or irritating disinfection byproducts

# **Technical Specifications**

on Jandy Pro Series Ozone Generators are available at www.Jandy.com/Products/Water-Sanitizers/Ozone

©2015 Zodiac Pool Systems, Inc. SL6611 Rev A 0515 ZODIAC® is a registered trademark of Zodiac International, S.A.S.U., used under license. All other trademarks referenced herein are the property of their respective owners. All the claims are contingent upon proper installation and use. Improper installation or use voids the warranty. The Zodiac limited warranty and terms and conditions apply.