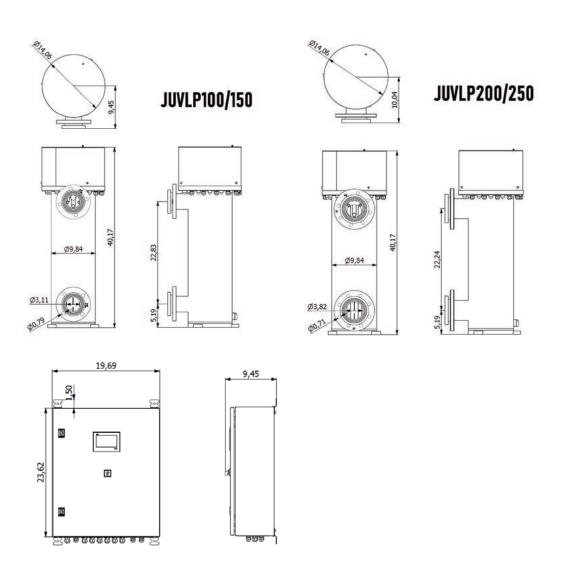

**UV Low-Pressure System Specifications**

| Part No. | Max Flow Rate (GPM) | Lamps (Nominal<br>Power - W) | Lamps (UVC) | # Lamps | Voltage       | Connection |
|----------|---------------------|------------------------------|-------------|---------|---------------|------------|
| JUVLP100 | 105 gpm             | 270                          | 90          | 3       | 120V/60Hz/1ph | 3"         |
| JUVLP150 | 140 gpm             | 360                          | 120         | 4       | 120V/60Hz/1ph | 3"         |
| JUVLP200 | 175 gpm             | 450                          | 150         | 5       | 120V/60Hz/1ph | 4"         |
| JUVLP250 | 210 gpm             | 540                          | 180         | 6       | 120V/60Hz/1ph | 4"         |

### **UV Santization System Dimensions**