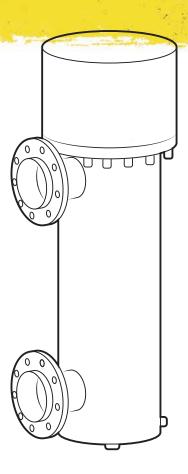

#### **UV Santization For Commercial Pools**

The Jandy Low-Pressure UV System is a low-maintenance sanitizing system specifically engineered to neutralize harmful pathogens and provide fresher, clearer water for commercial pool applications.

- Lower power consumption resulting in reduced costs, compared to Medium-Pressure UV Systems
- Easy maintenance; does not require regular cleaning
- Compact design for installation flexibility
- 13,000-hour UVC lamp delivers excellent efficiency
- Commercial-grade polyethylene body with stainless steel liner
- UV sensor, flow switch, and 3.4" TFT monochrome touchscreen
- Self-cooled electronics
- NSF-50 and UL certifications