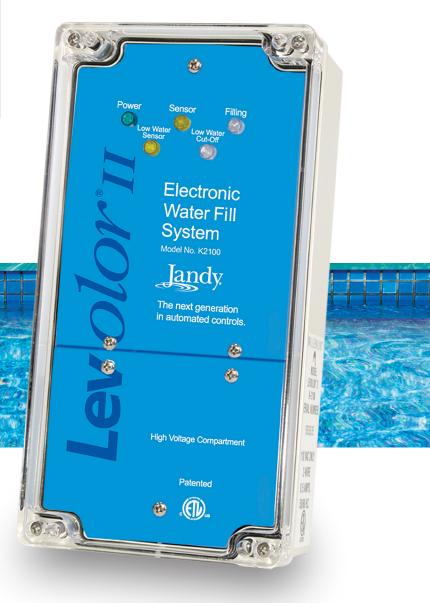

## LEVOLOR ELECTRONIC WATER LEVELING SYSTEMS

| WALL MOUNTED CONTROLLERS [110V/220V] |                                                                                                                                                      |
|--------------------------------------|------------------------------------------------------------------------------------------------------------------------------------------------------|
| K1100                                | Fill Only. Sensor mounts in skimmer or in static pipe                                                                                                |
| K2000                                | For vanishing edge/catch basins. Fills and controls a 24V overflow pump relay (purchase seperately). Sensor mounts in static pipe                    |
| K2100                                | For ponds & fountains. Fills and controls a 24V relay (purchase seperately) to protect equipment from low water levels. Sensor mounts in static pipe |
| K2300                                | For DUAL WATER BODY applications, monitors and fills two water bodies independently. Sensor mounts in skimmer or in static pipe                      |