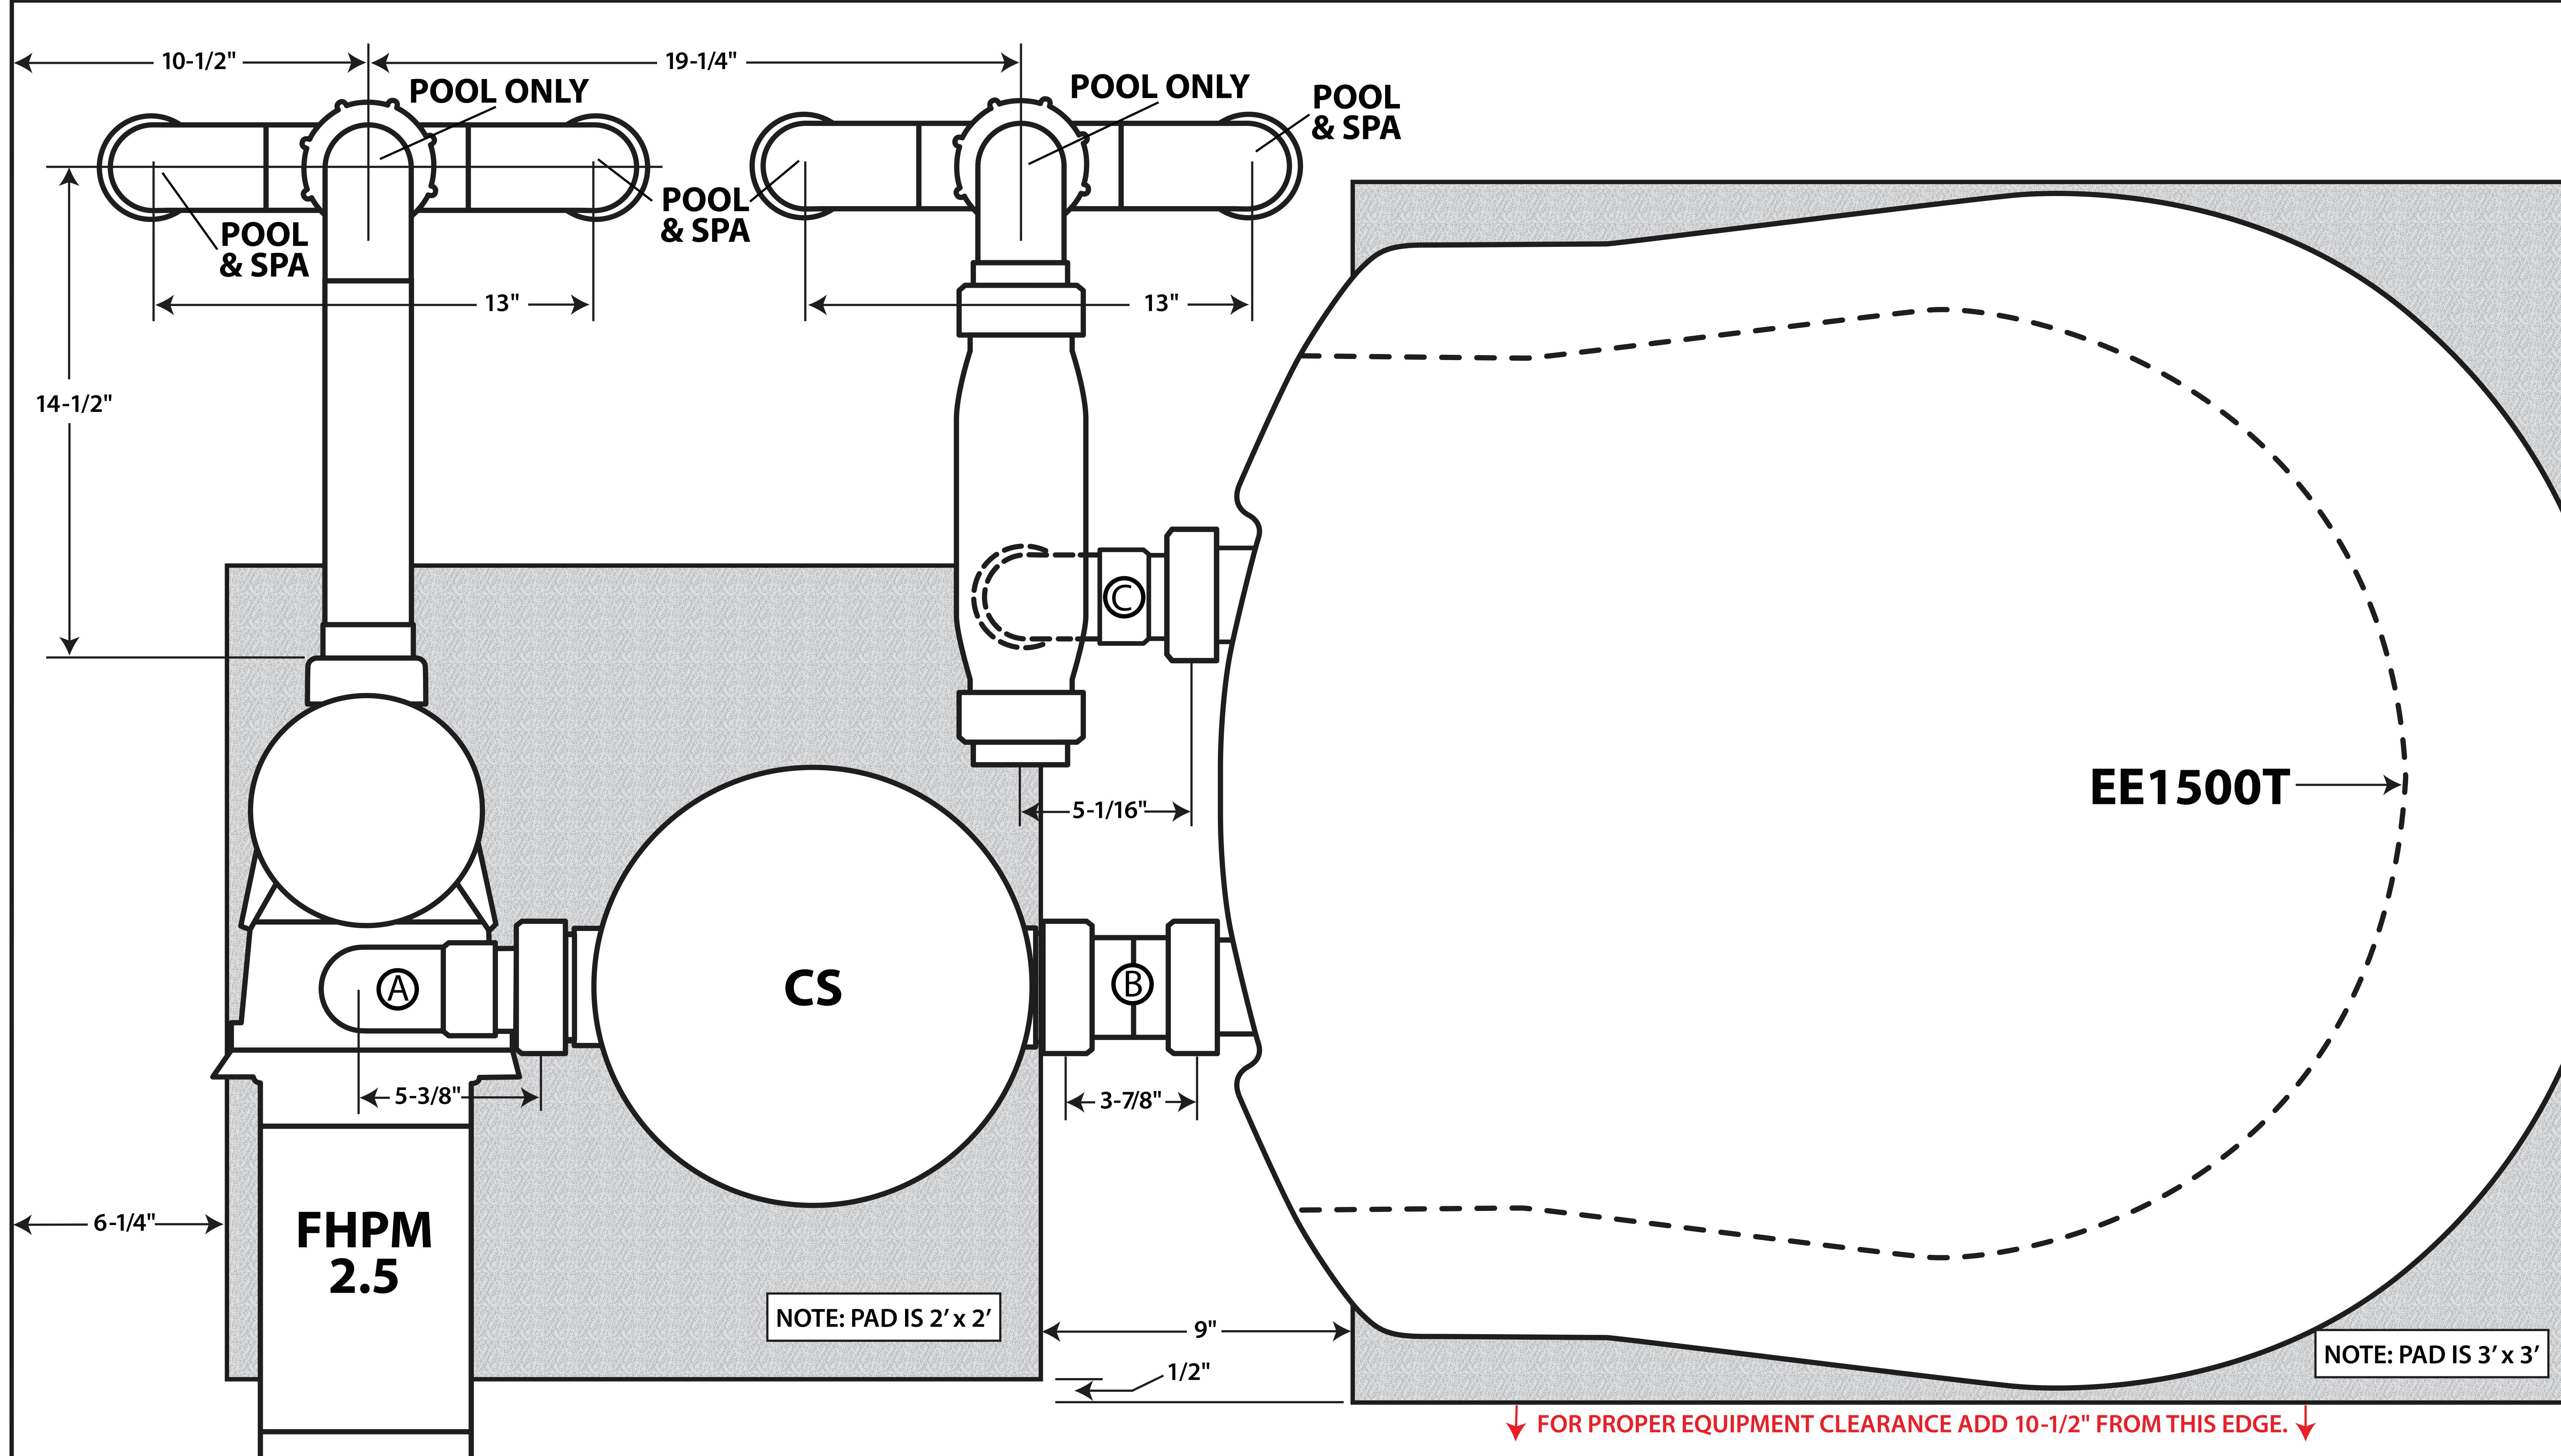

## Versa Plumb<sup>®</sup> Kit Installation **Template for use** with Jandy® **CS Filter**

2620 Commerce Way, Vista, CA 92081 800-822-7933 www.zodiacpoolsystems.com ©2015 Zodiac Pool Systems, Inc.

### **AWARNING**

This template is for use in the installation of the Jandy<sup>®</sup> Versa Plumb<sup>®</sup> Kits only. In order to prevent risk of electrical shock, carbon monoxide poisoning, explosion, or fire, which could result in property damage, serious injury or death, installation and servicing of any pool equipment other than the Jandy Versa Plumb Kits must be done only by a licensed contractor who is licensed and qualified in pool equipment by the jurisdiction in which the product is installed where such state or local requirements exist. In the event no such state or local requirement exists, the service provider or maintainer must be a professional with sufficient experience in pool equipment service and maintenance so that all of the instructions in the specific product's manual can be followed exactly.

Before using template, read and follow all instructions contained in part number H0330900 Versa Plumb Kits Installation Instructions. For a copy of these instructions, call (800) 822-7933.