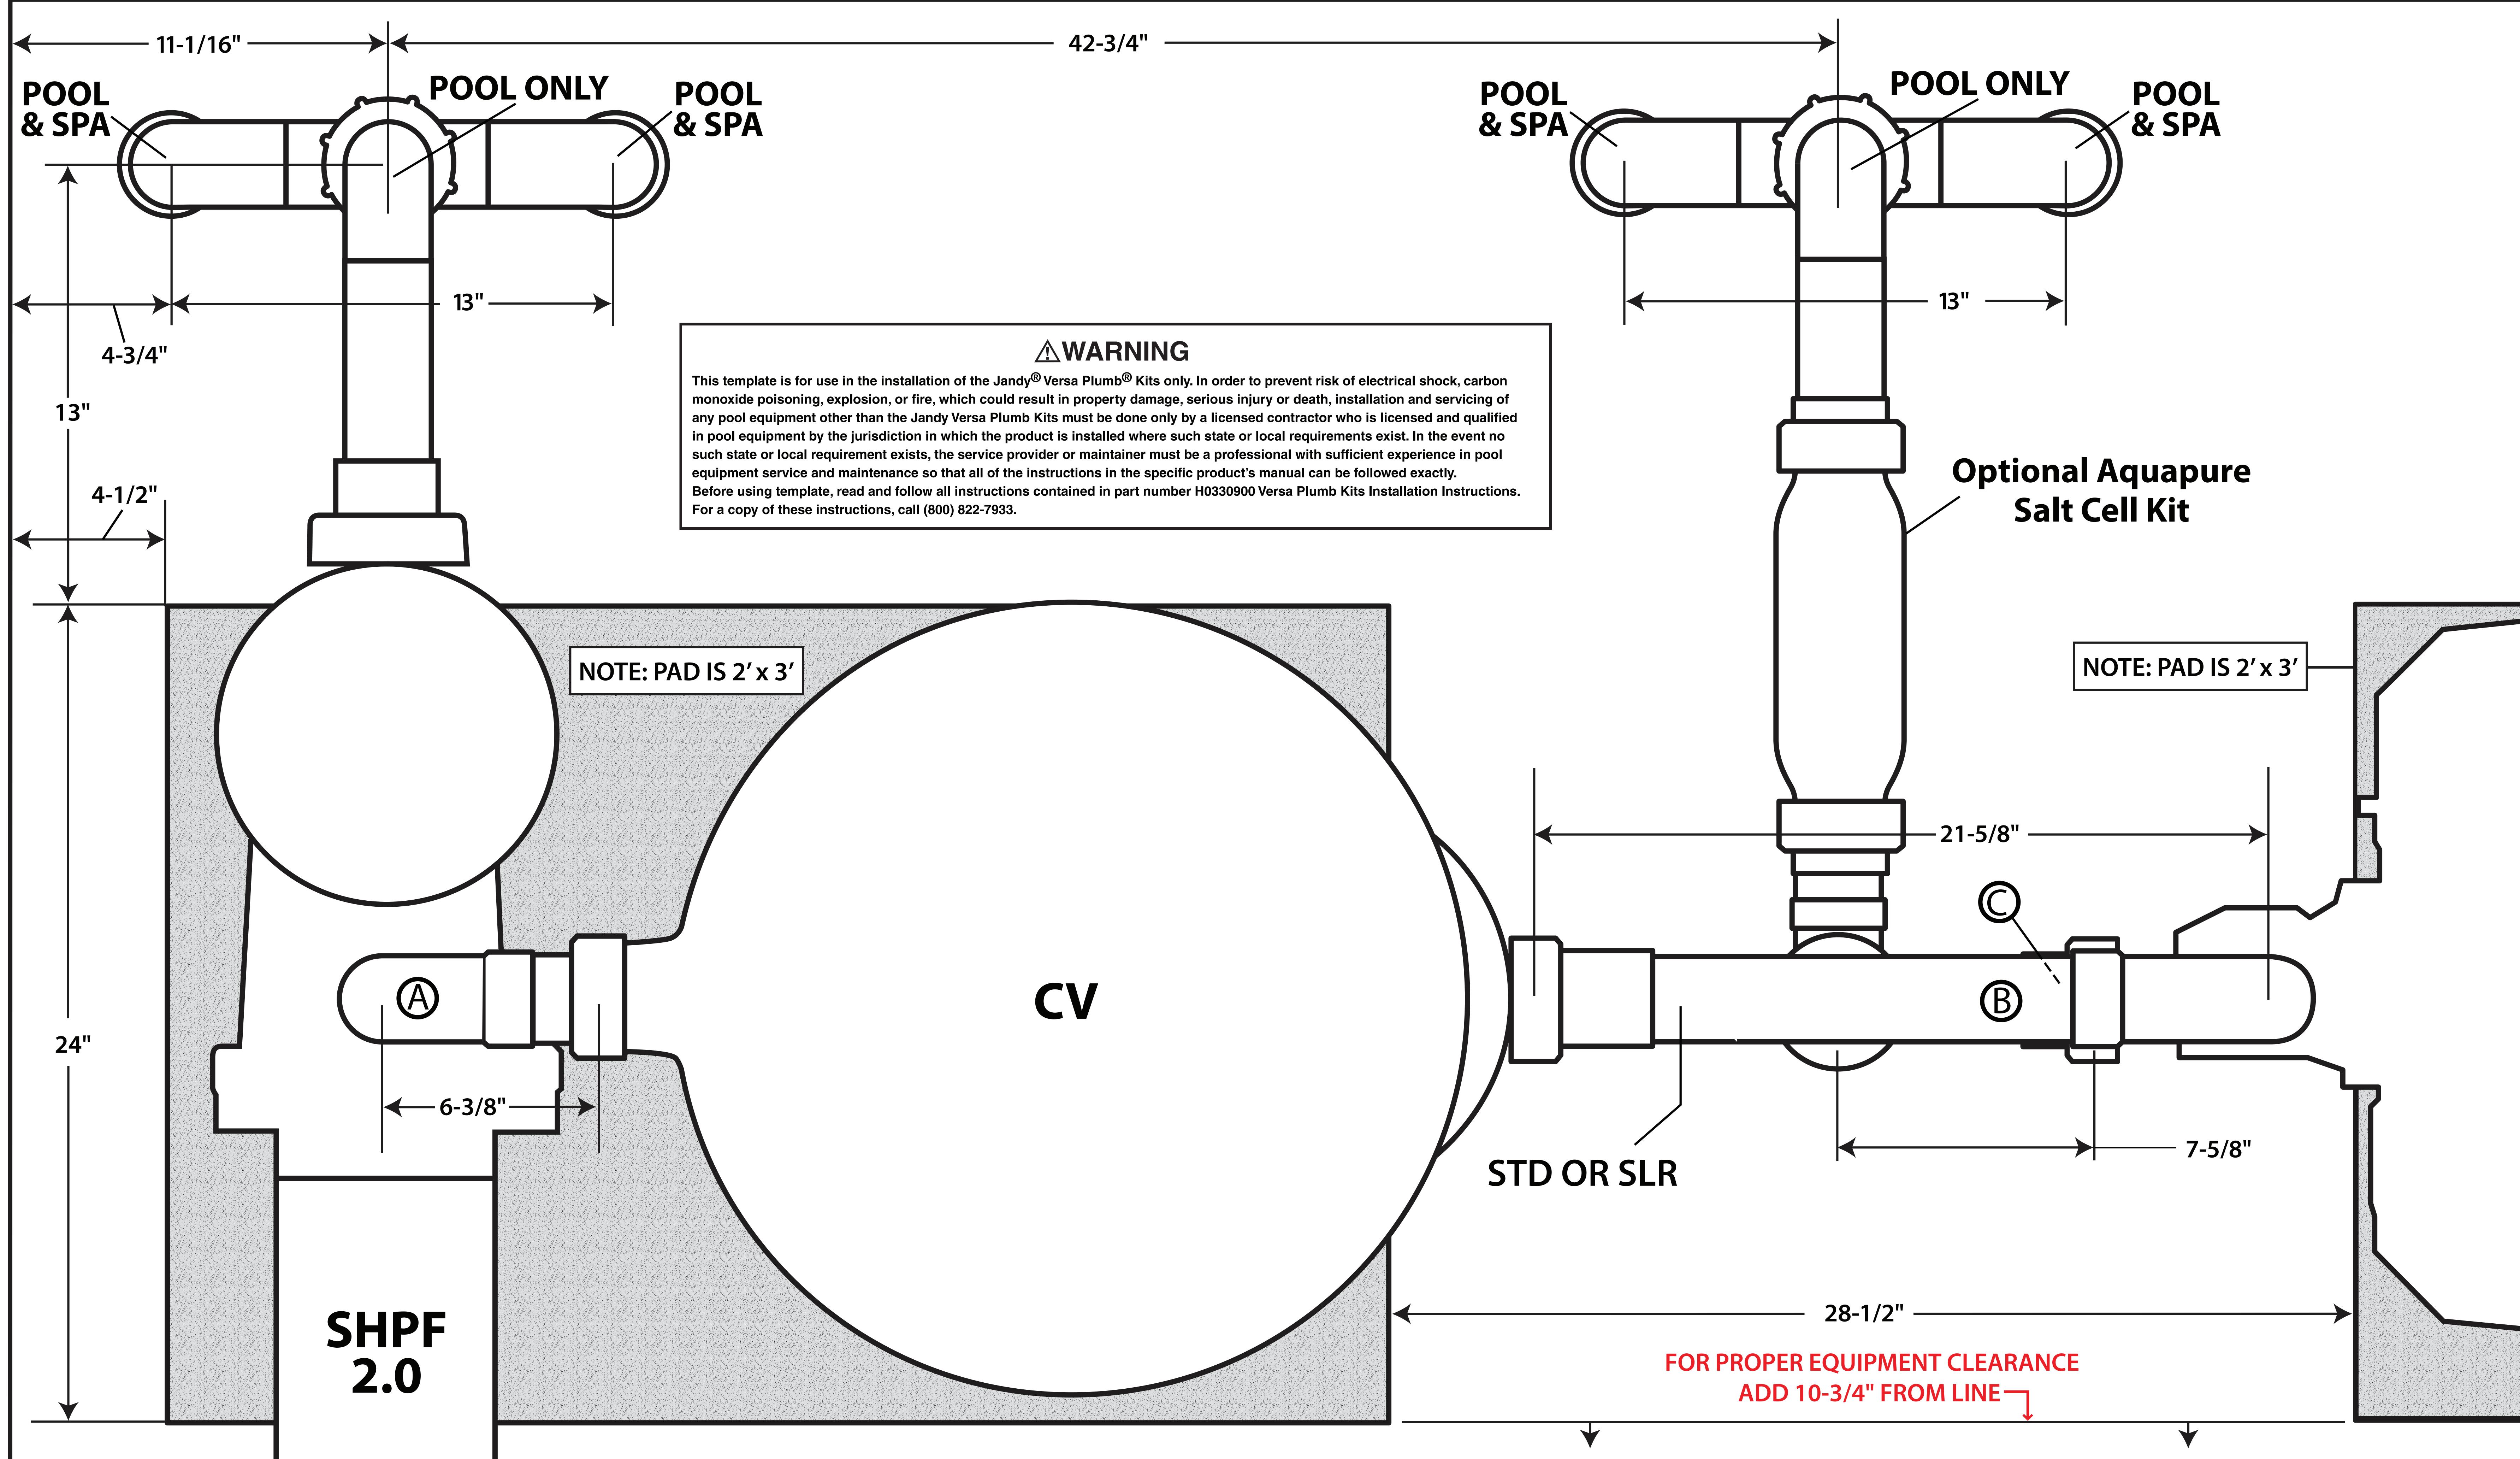

# Versa Plumb<sup>®</sup> Kit **Installation Template** for use with Jandy<sup>®</sup> CV Filter

2620 Commerce Way, Vista, CA 92081 800-822-7933 www.zodiacpoolsystems.com ©2015 Zodiac Pool Systems, Inc.

### **AWARNING**

This template is for use in the installation of the Jandy<sup>®</sup> Versa Plumb<sup>®</sup> Kits only. In order to prevent risk of electrical shock, carbon monoxide poisoning, explosion, or fire, which could result in property damage, serious injury or death, installation and servicing of any pool equipment other than the Jandy Versa Plumb Kits must be done only by a licensed contractor who is licensed and qualified in pool equipment by the jurisdiction in which the product is installed where such state or local requirements exist. In the event no such state or local requirement exists, the service provider or maintainer must be a professional with sufficient experience in pool equipment service and maintenance so that all of the instructions in the specific product's manual can be followed exactly.

Before using template, read and follow all instructions contained in part number H0330900 Versa Plumb Kits Installation Instructions. For a copy of these instructions, call (800) 822-7933.