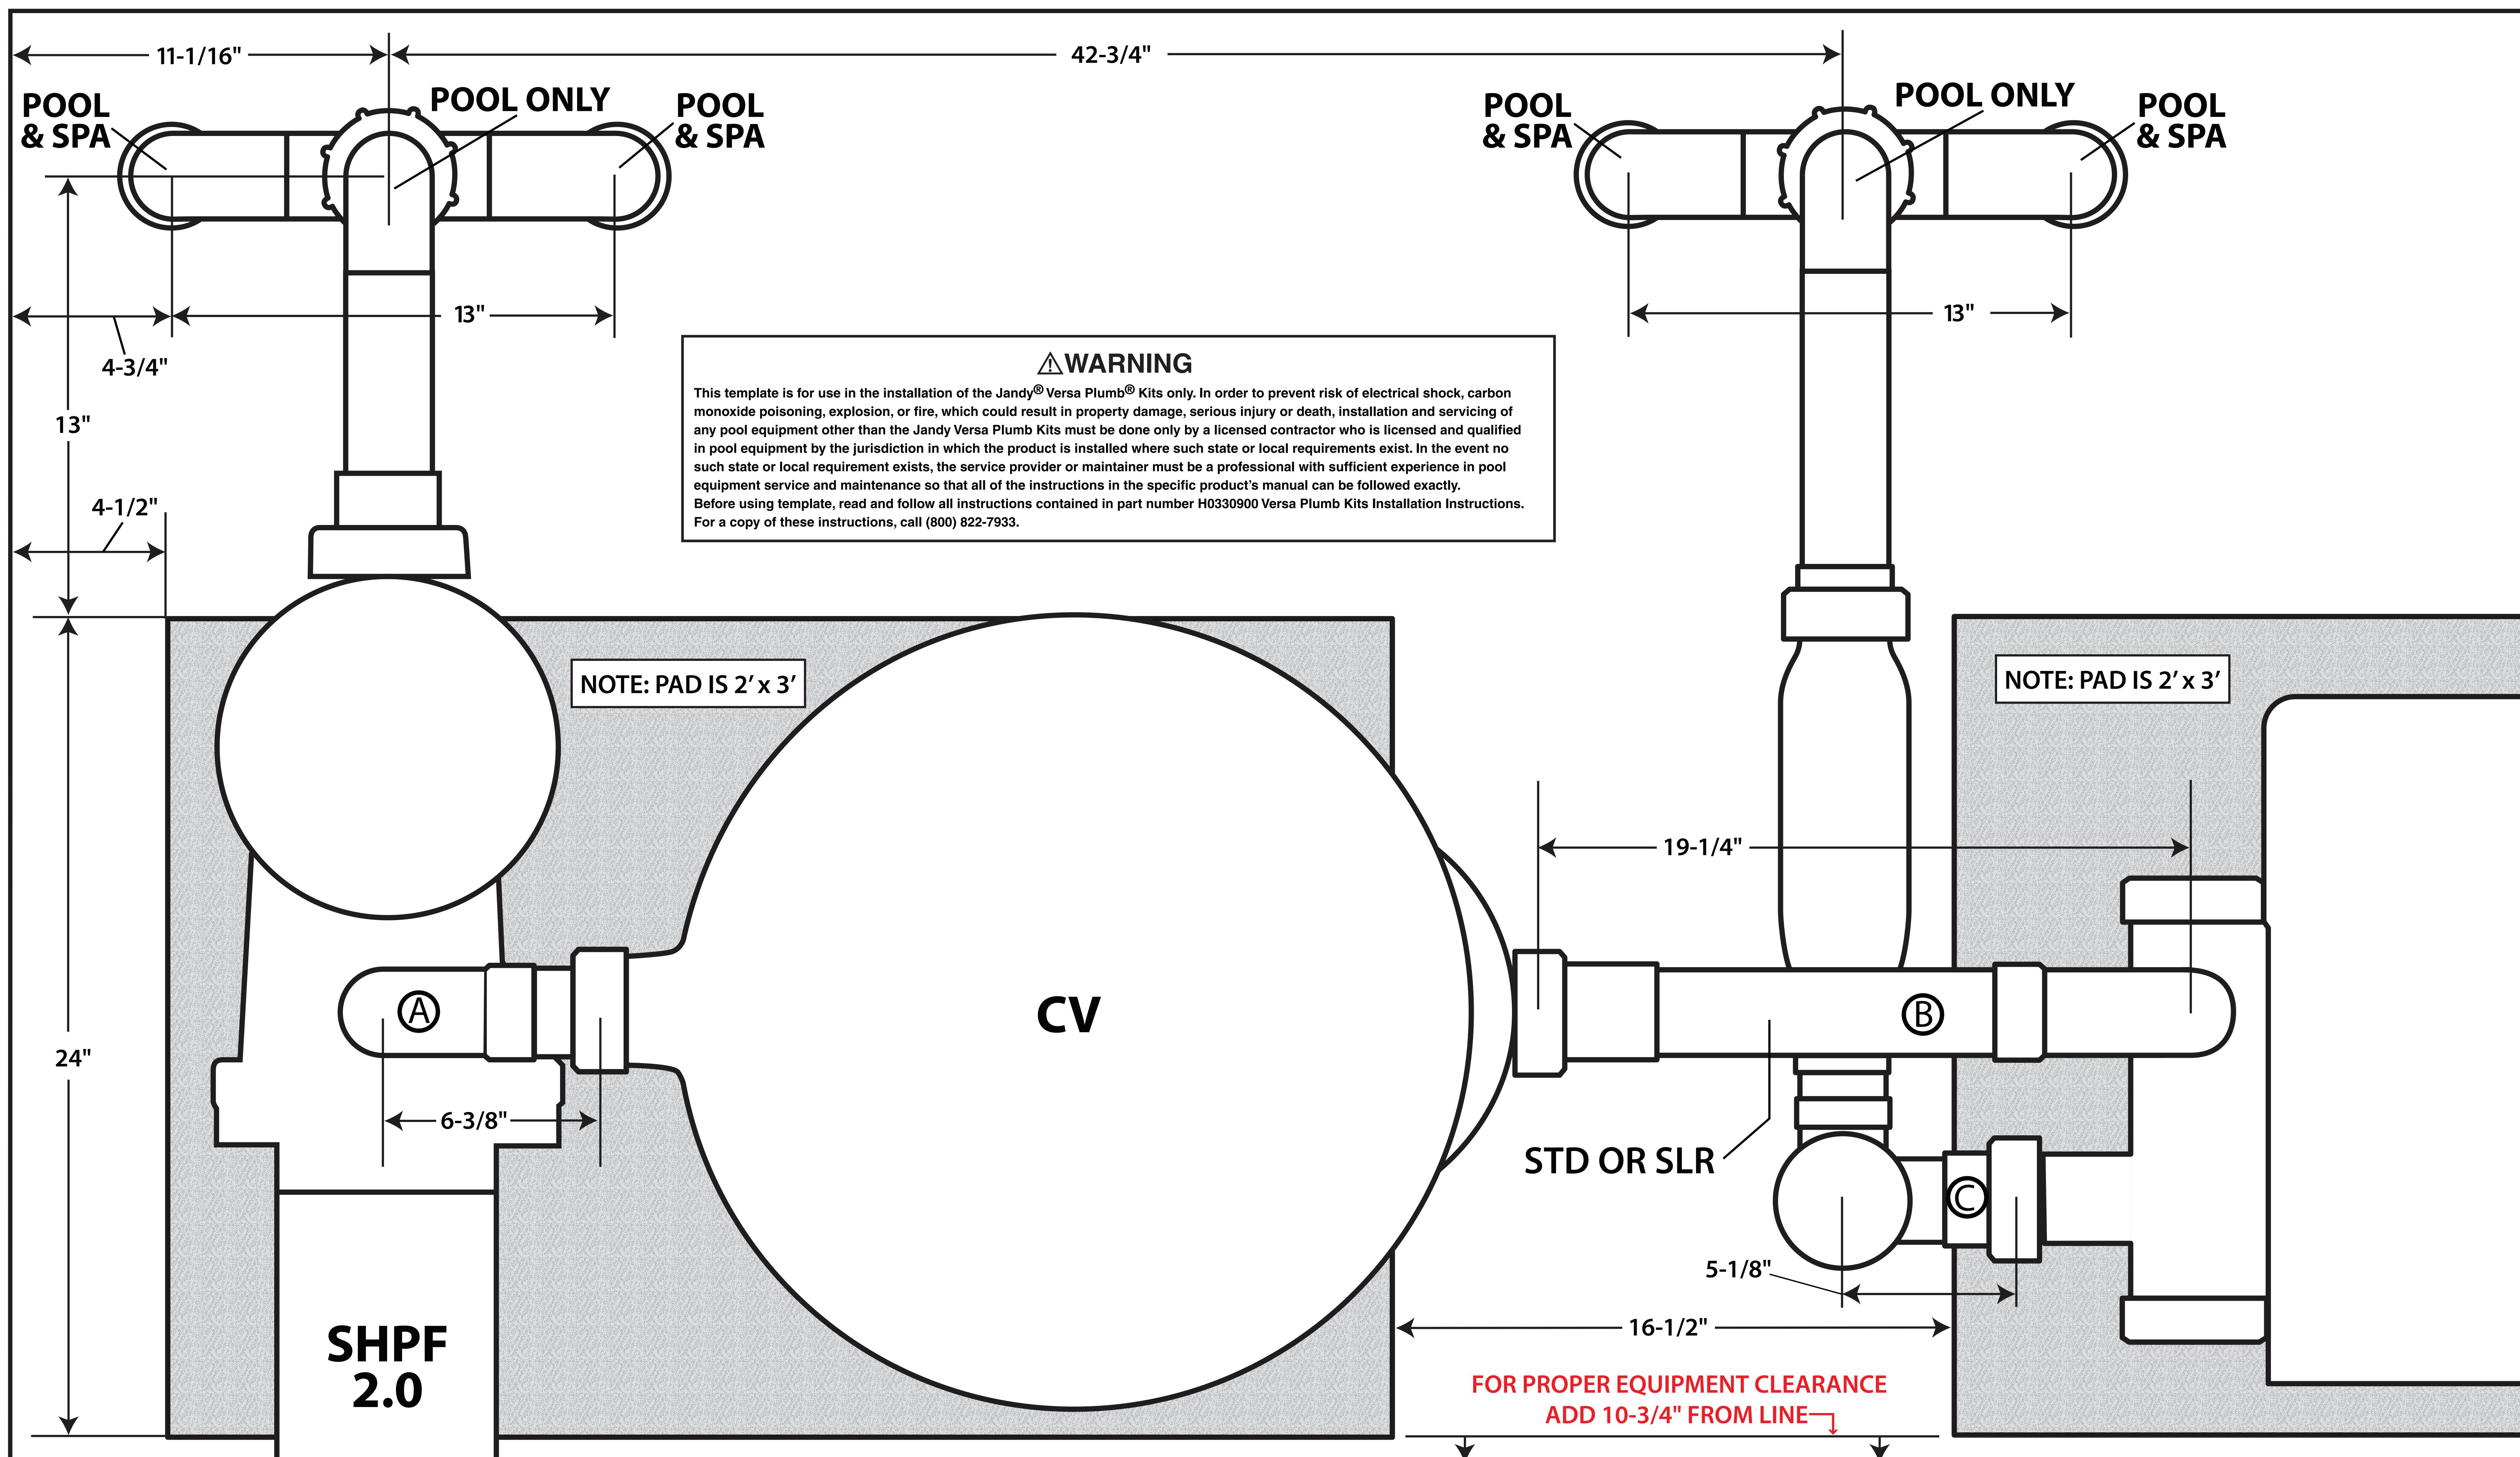

# Versa Plumb<sup>®</sup> Kit **Installation Template** for use with Jandy<sup>®</sup> CV Filter

2620 Commerce Way, Vista, CA 92081 800-822-7933 www.zodiacpoolsystems.com ©2015 Zodiac Pool Systems, Inc.

### **AWARNING**

This template is for use in the installation of the Jandy<sup>®</sup> Versa Plumb<sup>®</sup> Kits only. In order to prevent risk of electrical shock, carbon monoxide poisoning, explosion, or fire, which could result in property damage, serious injury or death, installation and servicing of any pool equipment other than the Jandy Versa Plumb Kits must be done only by a licensed contractor who is licensed and qualified in pool equipment by the jurisdiction in which the product is installed where such state or local requirements exist. In the event no such state or local requirement exists, the service provider or maintainer must be a professional with sufficient experience in pool equipment service and maintenance so that all of the instructions in the specific product's manual can be followed exactly.

Before using template, read and follow all instructions contained in part number H0330900 Versa Plumb Kits Installation Instructions. For a copy of these instructions, call (800) 822-7933.