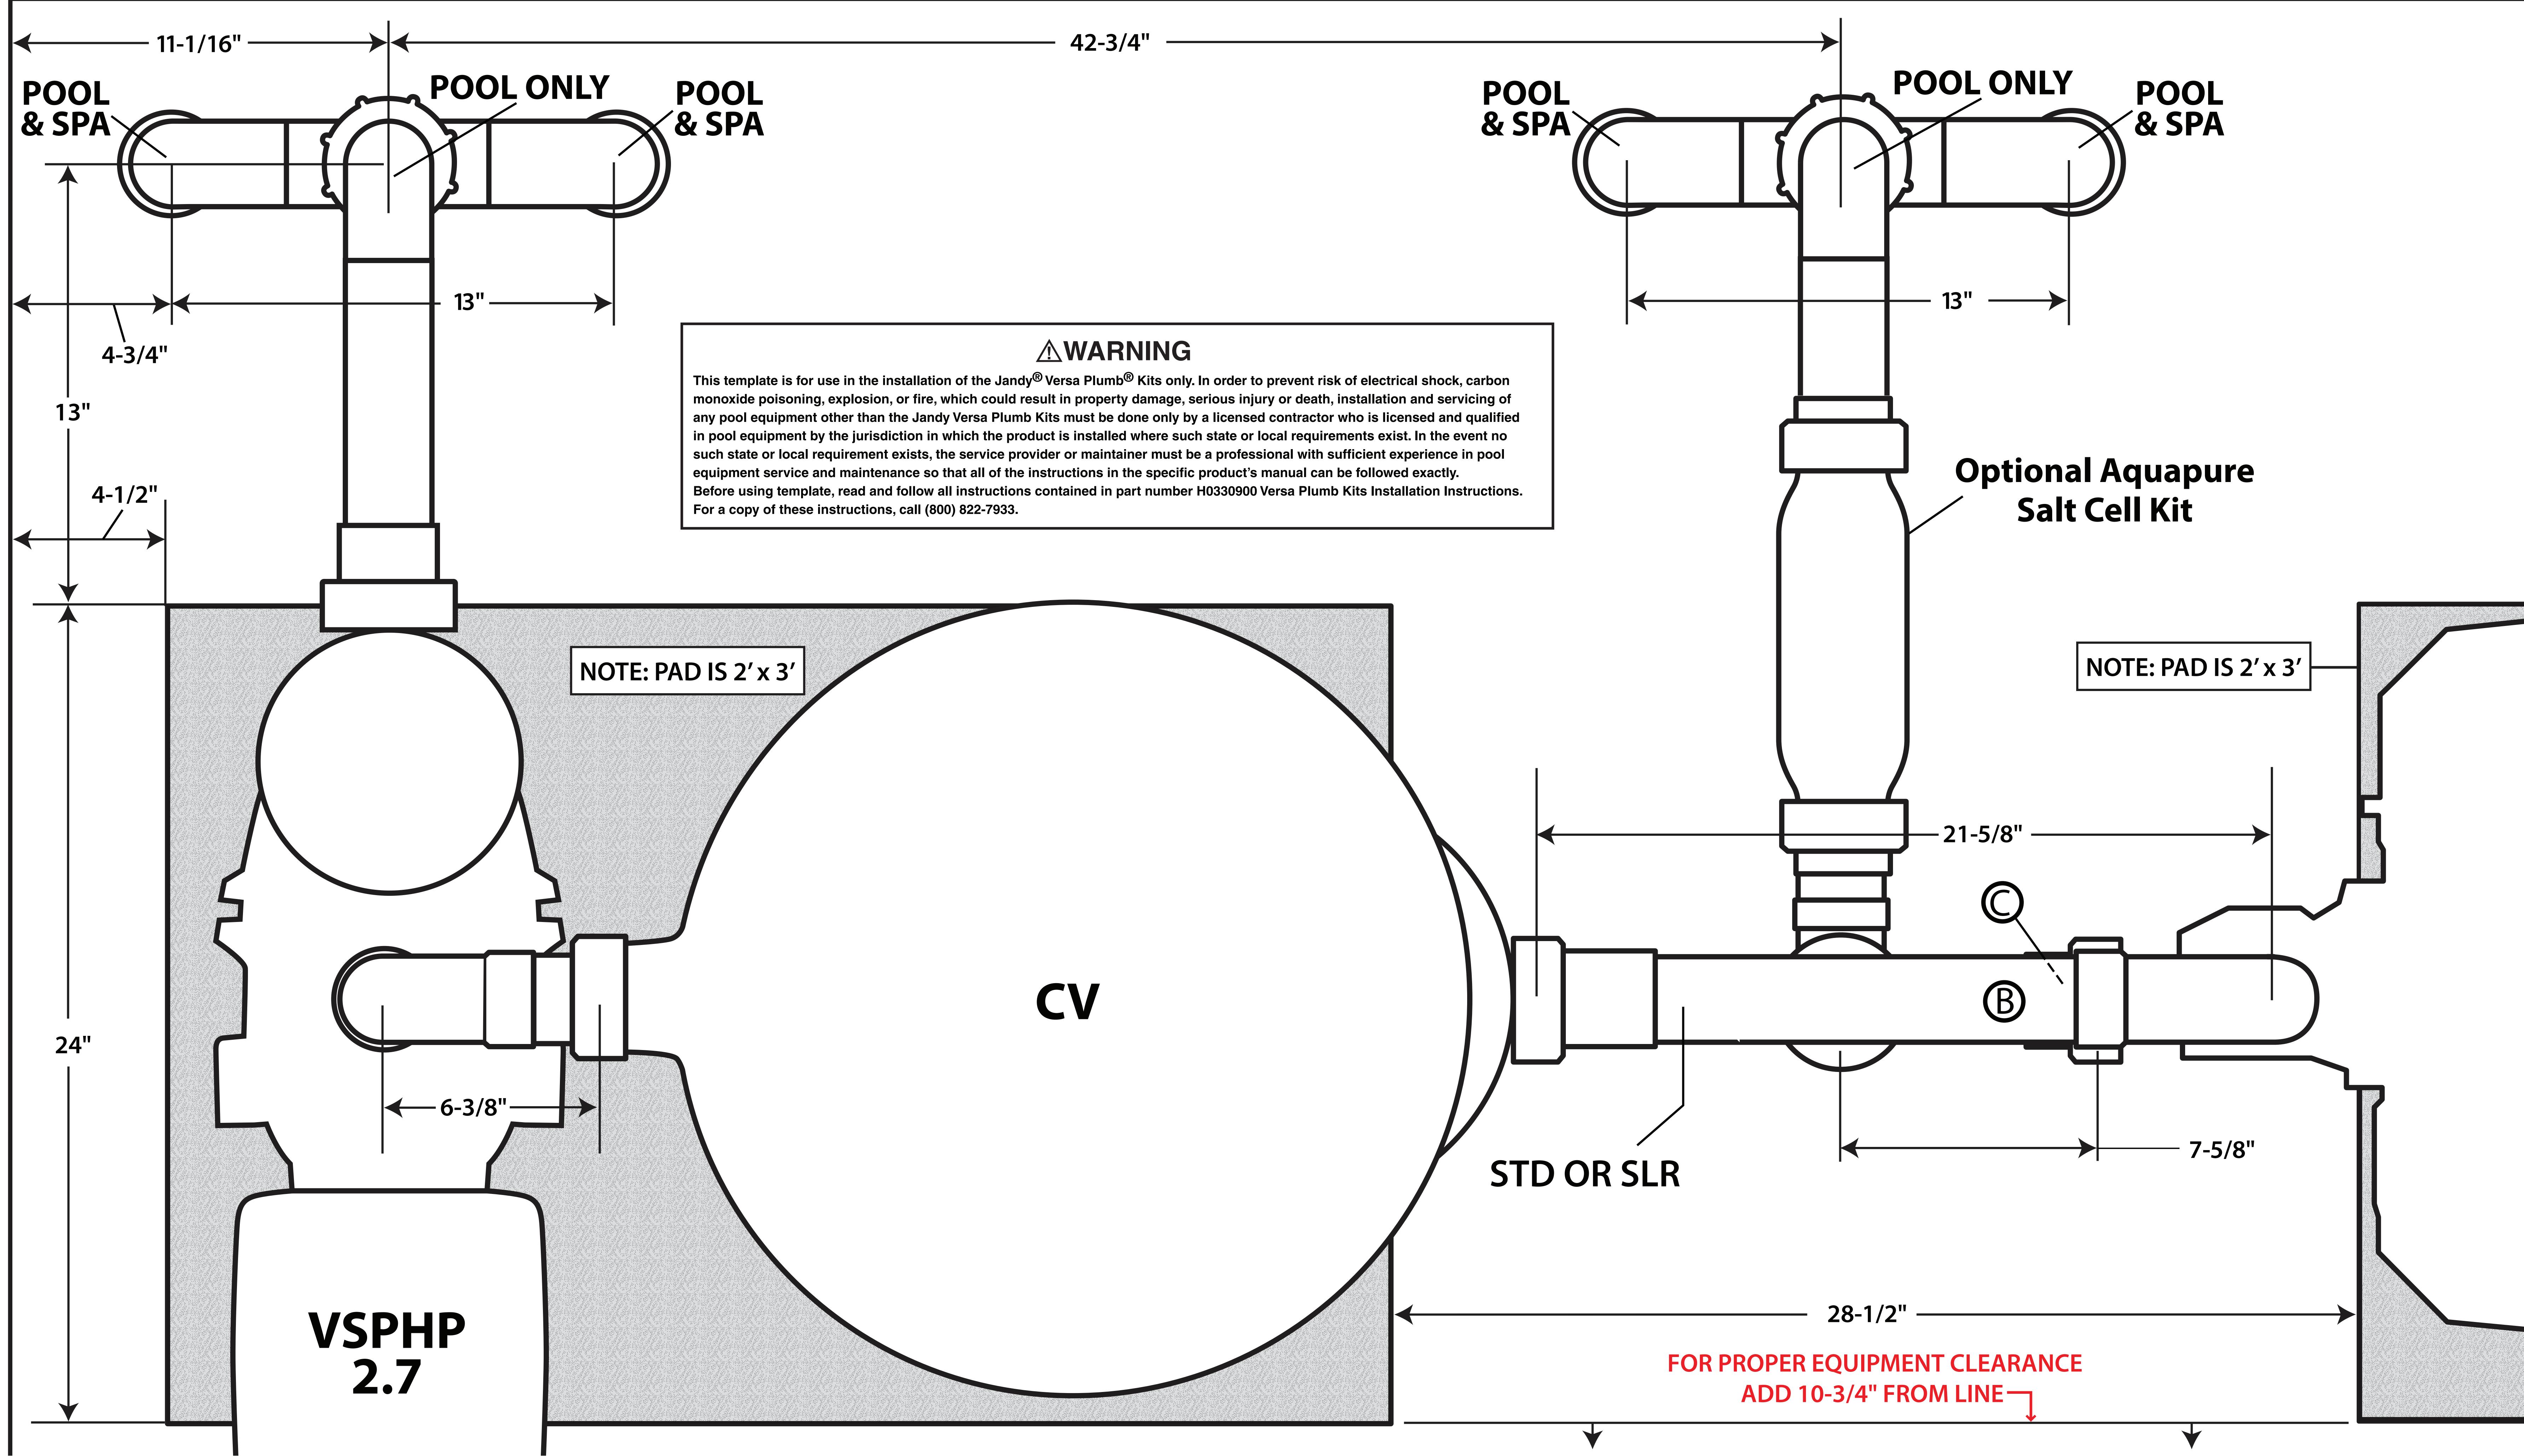

# Versa Plumb<sup>®</sup> Kit **Installation Template** for use with Jandy<sup>®</sup> CV Filter

2620 Commerce Way, Vista, CA 92081 800-822-7933 www.zodiacpoolsystems.com ©2015 Zodiac Pool Systems, Inc.

### **AWARNING**

This template is for use in the installation of the Jandy<sup>®</sup> Versa Plumb<sup>®</sup> Kits only. In order to prevent risk of electrical shock, carbon monoxide poisoning, explosion, or fire, which could result in property damage, serious injury or death, installation and servicing of any pool equipment other than the Jandy Versa Plumb Kits must be done only by a licensed contractor who is licensed and qualified in pool equipment by the jurisdiction in which the product is installed where such state or local requirements exist. In the event no such state or local requirement exists, the service provider or maintainer must be a professional with sufficient experience in pool equipment service and maintenance so that all of the instructions in the specific product's manual can be followed exactly.

Before using template, read and follow all instructions contained in part number H0330900 Versa Plumb Kits Installation Instructions. For a copy of these instructions, call (800) 822-7933.