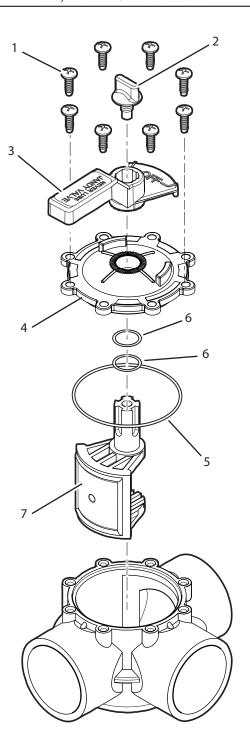

## Valve Complete, Positive Seal, 2717

| Item<br>No | Part No  | Description                           | Qty |
|------------|----------|---------------------------------------|-----|
| 1          | 1298     | #14 x 3/4" Valve Housing Screw        | 8   |
| 2          | R0487000 | Knob (ABS) Gray                       | 1   |
| 3          | R0642300 | Valve Handle Never Lube® Gray         | 1   |
| 4          | R0642000 | Valve Cover (3-Port) Gray             | 1   |
| 5          | 1132+    | 151 O-Ring                            | 1   |
| 6          | R0487100 | 116 O-Ring                            | 2   |
| 7          | 4720     | Diverter Assembly Complete (Positive) | 1   |
|            |          | Never Lube                            |     |

NOTE The valve housing is not available as a separate part. If you need to replace the valve housing, you must replace the entire valve.

Item #7. Diverter Assembly Complete with Knob

**NOTE** Item 7 (Part 4720) includes a Pipe Plug P-18, but can be discarded, because it is not needed with this valve.