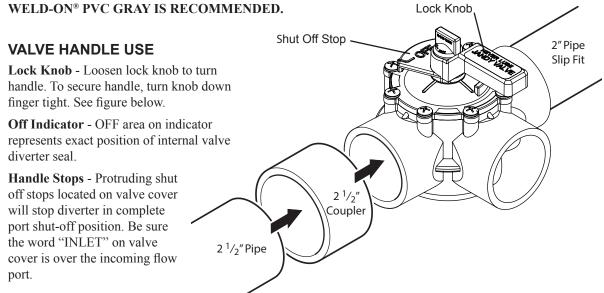

## **PLUMBING**

One valve designed for both 2" and  $2\frac{1}{2}$ " pipe. **2" pipe** slip fits into valve ports. **2\frac{1}{2}**" **pipe** is joined using  $2\frac{1}{2}$ " pipe coupler, 45° or 90° fitting. See figure below.

The internal valve assembly must be removed prior to gluing valve body to pipe fittings. Make certain no glue enters valve body beyond ports.