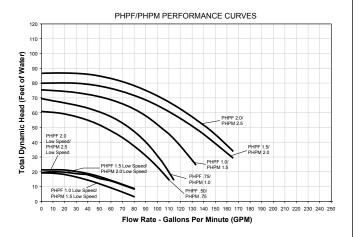

# POWERFUL, EFFICIENT PERFORMANCE



# High performance in a mid-size body

PlusHP offers high head performance, power, and efficiency in a mid-sized body, making it suitable for a wide range of applications.

#### • Large Strainer Basket

The PlusHP strainer basket is 40% larger than the leading competitor, allowing it to maintain performance while under debris load.

#### • Ergonomic Design

Features ergonomic tool free drain plugs, cam-lock lids with alignment indicators, and a convenient carry handle.

#### Unions Included

 $2" \times 2 \frac{1}{2}"$  unions are included for fast and reliable installation and maintenance with no hidden costs.

# **PERFORMANCE**



# Residential PlusHP Pumps, DOE Compliant

| Part No.           | ТНР  | WEF     | Voltage | Amps     | Recommended<br>Pipe Size <sup>1</sup> | Carton<br>Weight | Length A |
|--------------------|------|---------|---------|----------|---------------------------------------|------------------|----------|
| PHPF.50<br>PHPM.75 | 0.95 | 3.6/3.8 | 230/115 | 5.4/10.8 | 1 1/2-2"                              | 40.4 lbs.        | 26 1/2"  |

# Residential PlusHP Pumps, Not DOE Compliant<sup>2</sup>

| Part No.               | THP  | WEF | Voltage | Amps      | Recommended<br>Pipe Size <sup>1</sup> | Carton<br>Weight | Length A |
|------------------------|------|-----|---------|-----------|---------------------------------------|------------------|----------|
| PHPF.75<br>PHPM1.0     | 1.24 | -