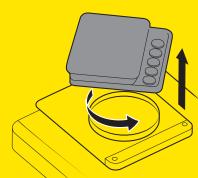

#### Fast Setup and Simple Operation

Programming a pump has never been so fast and easy. Engineered for simple operation, SpeedSet with FlyWheel Navigation makes it a cinch to quickly set up pump schedules.