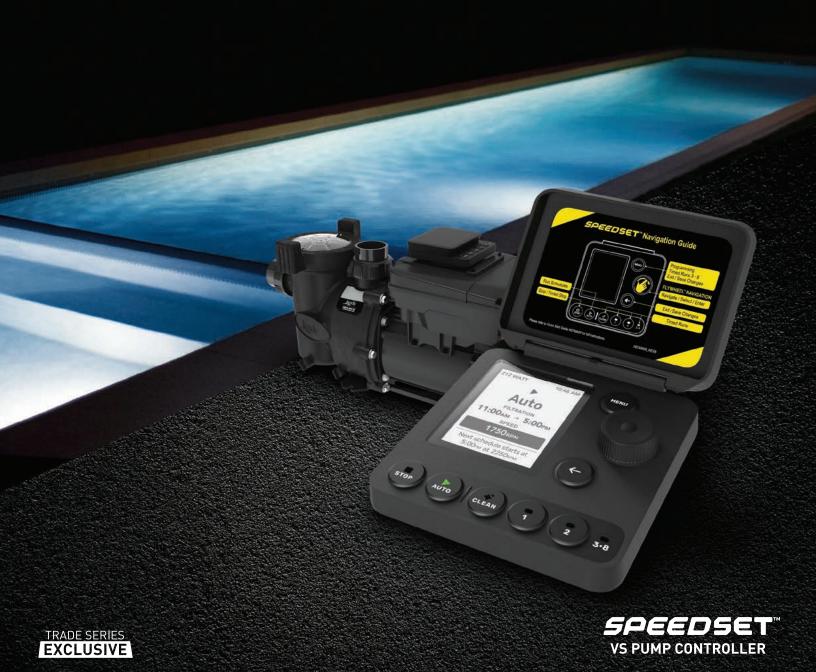

## **QUICK TO LEARN.** FAST TO PROGRAM.

The Jandy® SpeedSet™ Controller with FlyWheel™ Navigation provides intuitive operation so you can easily set up, program and operate Jandy variable-speed pumps.

## **SpeedSet Sets the Standard for** Variable-Speed Pump Programming

#### Fast Setup and Simple Operation

Programming a pump has never been so fast and easy. Engineered for simple operation, SpeedSet with FlyWheel Navigation makes it a cinch to quickly set up pump schedules.