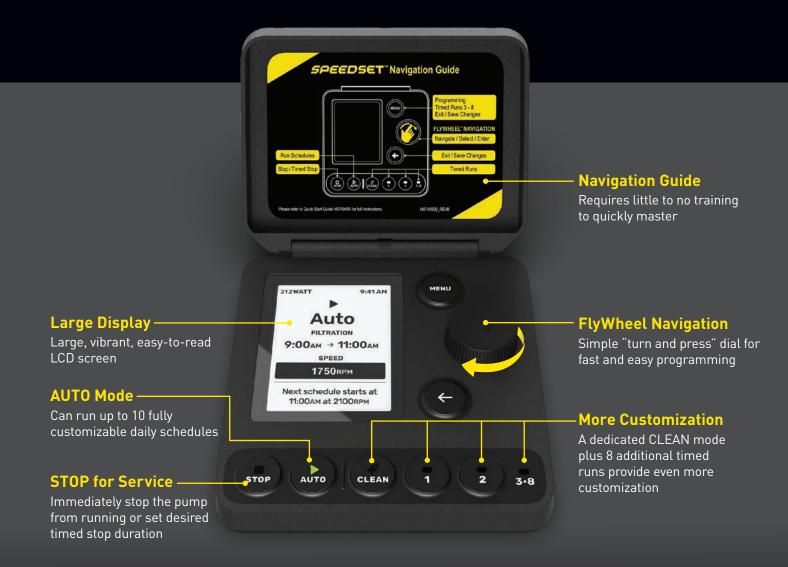

## **QUICK TO LEARN.** FAST TO PROGRAM.

The Jandy® SpeedSet™ Controller with FlyWheel™ Navigation provides intuitive operation so you can easily set up, program and operate Jandy variable-speed pumps.

#### Fast Setup and Simple Operation

Programming a pump has never been so fast and easy. Engineered for simple operation, SpeedSet with FlyWheel Navigation makes it a cinch to quickly set up pump schedules.