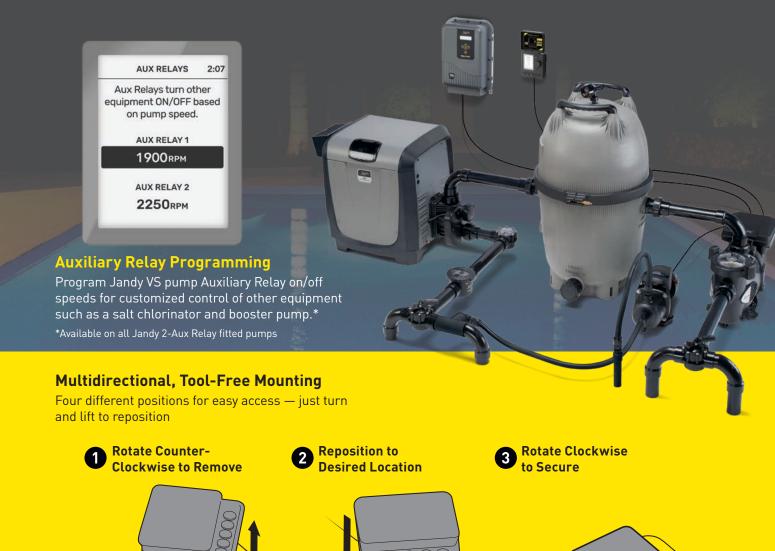

### **Automation Pass-Through Wiring**

Provides easy-access connection point for all Jandy automation systems with local automation bypass control capability during pool servicing.