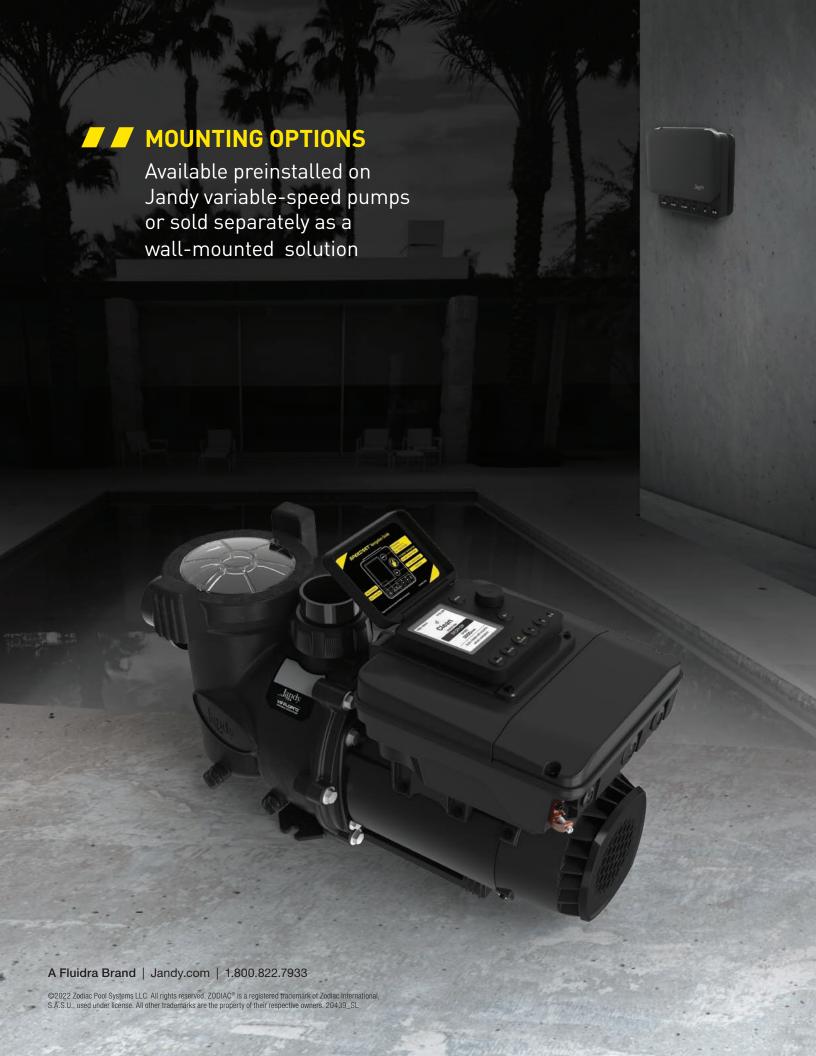

## **QUICK TO LEARN.** FAST TO PROGRAM.

The Jandy® SpeedSet™ Controller with FlyWheel™ Navigation provides intuitive operation so you can easily set up, program and operate Jandy variable-speed pumps.

## **SpeedSet Sets the Standard for** Variable-Speed Pump Programming

### **Automation Pass-Through Wiring**

Provides easy-access connection point for all Jandy automation systems with local automation bypass control capability during pool servicing.