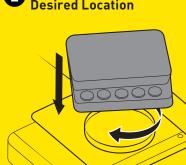

#### Fast Setup and Simple Operation

Programming a pump has never been so fast and easy. Engineered for simple operation, SpeedSet with FlyWheel Navigation makes it a cinch to quickly set up pump schedules.