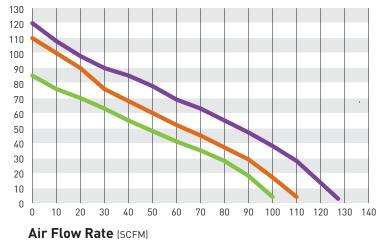

# PERFORMANCE

Performance Curves (60 HZ)

| Model            | Max Back Pressure |  |
|------------------|-------------------|--|
| PSB110<br>PSB210 | 40"               |  |
| PSB115<br>PSB215 | <del></del>       |  |
| PSB120<br>PSB220 | 65"               |  |

Pressure H<sup>2</sup>0 (Inches of Water)

Zodiac Pool Systems, Inc. 2620 Commerce Way, Vista, CA 92081 1.800.822.7933 | www.zodiac.com

Zodiac Pool Systems Canada, Inc.

2115 South Service Road West, Unit #3, Oakville, ON L6L 5W2 1.888.647.4004 | www.zodiac.com/en-ca/canada