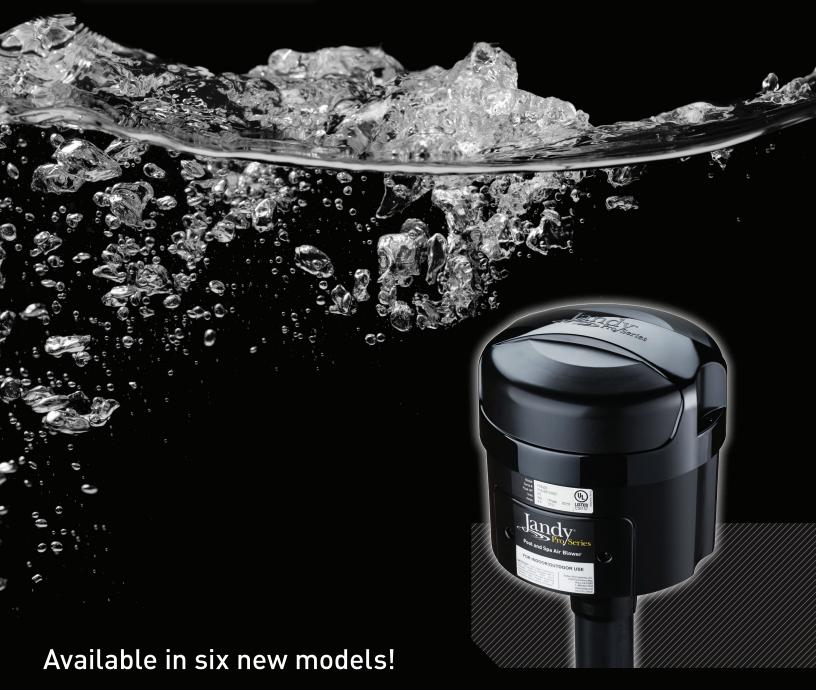

# Quiet, Powerful Performance

## **Quieter Operation**

Less equipment noise\* for a more peaceful backyard experience

#### **High Performance**

Industry-leading air pressure creation for powerful, invigorating bubbles

### **Built-In Check Valves**

Integrated valve prevents water damage to blower motor

#### **Easy Installation**

Convenient bottom mount with included wall bracket

\*10% decibel reduction compared to Jandy QT Blower