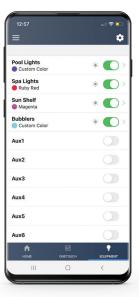

# **Color By Numbers**

Custom zoning technology enables you to group lights to illuminate different colors in four different areas of your pool

#### **Color Selection Without the Cycle**

No more cycling — change colors quickly with the tap of a finger or Alexa voice control