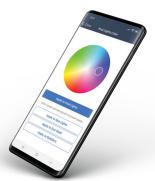

#### **Pick Your Palette**

Choose from red, blue, green and any hue in-between

#### **Color Selection Without the Cycle**

No more cycling — change colors quickly with the tap of a finger or Alexa voice control