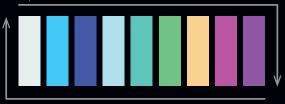

and lights, the Jandy<sup>®</sup> WaterColors LED Light Controller lets you click through color modes with just the touch of a single finger.

- Minimalistic Design Sleek, simple, modern touch-button design
- Intuitive Operation
   Only 4 buttons make it easy to power on and change colors
- Click to Choose Color
   Easy to click through and select color
   modes and light shows
- Easy to Install

Designed to fit in a single or double gang box for a fast and simple swap out

• Compatible Control

Operational control of Jandy WaterColors, Pentair® IntelliBrite® and Hayward® UCL LED lights\* \*Not compatible with networked lighting

Indoor / Outdoor Use

Suitable for indoor, or outdoor installation with a weatherproof cover (included)

### SPECIFICATIONS



Model: WLC4C





## FIXED COLORS



## LIGHT SHOWS



• Voltage Input: 120VAC, 60Hz

V

V

- Voltage Output: 120VAC, 2.5A
- Power: 300W
- Installation requires a neutral connection to the branch circuit supply
- Simple to install, set up and replace
- Click-button design, simple user interface (4 buttons)

- Solid state relay (no noise when changing color)
- Fits standard indoor faceplates
- Fits single and double gang box
- For indoor installation (minimum 14 cu in. volume outlet box)
- Outdoor installation using a UL certified outlet box suitable for outdoors (minimum 18 cu in. volume)
- Works independent of automation systems

### Jandy.com | 1.800.822.7933

©2021 Zodiac Pool Systems LLC. All rights reserved. ZODIAC® is a registered trademark of Zodiac International, S.A.S.U., used under license. All other trademarks ar