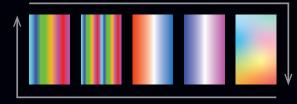

## LIGHT SHOWS

• Voltage Input: 120VAC, 60Hz

V

V

- Voltage Output: 120VAC, 2.5A
- Power: 300W
- Installation requires a neutral connection to the branch circuit supply
- Simple to install, set up and replace
- Click-button design, simple user interface (4 buttons)