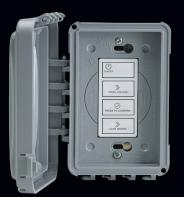

# A modern light controller that's compatible with leading competitive brands

Finally, a wall-mounted pool light controller made with a contemporary aesthetic that's simple to operate and easy to install inside or outdoors. Designed for compatibility with major competitor brand lights, the Jandy<sup>®</sup> WaterColors LED Light Controller lets you click through color modes with just the touch of a single finger.

- Minimalistic Design Sleek, simple, modern touch-button design
- Intuitive Operation
   Only 4 buttons make it easy to power on and change colors
- Click to Choose Color
   Easy to click through and select color
   modes and light shows
- Easy to Install

Designed to fit in a single or double gang box for a fast and simple swap out

• Compatible Control

Operational control of Jandy WaterColors, Pentair® IntelliBrite® and Hayward® UCL LED lights\* \*Not compatible with networked lighting

Indoor / Outdoor Use

Suitable for indoor, or outdoor installation with a weatherproof cover (included)