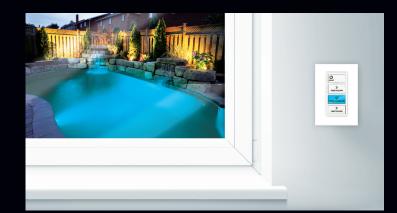

# A modern light controller that's compatible with leading competitive brands

Finally, a wall-mounted pool light controller made with a contemporary aesthetic that's simple to operate and easy to install inside or outdoors. Designed for compatibility with major competitor brand lights, the Jandy<sup>®</sup> WaterColors LED Light Controller lets you click through color modes with just the touch of a single finger.

Indoor / Outdoor Use

Suitable for indoor, or outdoor installation with a weatherproof cover (included)