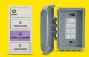

- Minimalistic Design Sleek, simple, modern touch-button design
- Intuitive Operation
   Only 4 buttons make it easy to power on and change colors
- Click to Choose Color
   Easy to click through and select color
   modes and light shows
- Easy to Install

Designed to fit in a single or double gang box for a fast and simple swap out

• Compatible Control

Operational control of Jandy WaterColors, Pentair® IntelliBrite® and Hayward® UCL LED lights\* \*Not compatible with networked lighting