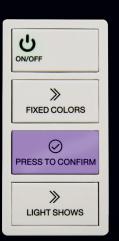

- Minimalistic Design Sleek, simple, modern touch-button design
- Intuitive Operation
   Only 4 buttons make it easy to power on and change colors
- Click to Choose Color
   Easy to click through and select color
   modes and light shows
- Easy to Install

Designed to fit in a single or double gang box for a fast and simple swap out

• Compatible Control

Operational control of Jandy WaterColors, Pentair® IntelliBrite® and Hayward® UCL LED lights\* \*Not compatible with networked lighting