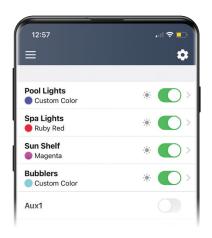

## **COLOR BY NUMBER**

Create your own color schemes with zoning technology that enables you to group your lights into four designated zones which can be illuminated by different colors.

#### NO TRANSFORMER NECESSARY

Light controller has a builtin 300W transformer and allows for grouping of lights into four zones.