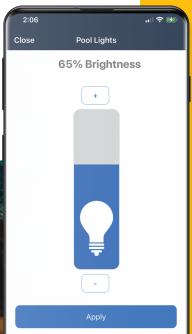

## **MOOD LIGHTING**

With Infinite WaterColors you have infinite control of how vibrant your colors shine. Advanced dimming capabilities allow you to tone down the lighting or boost the brightness without sacrificing visibility.