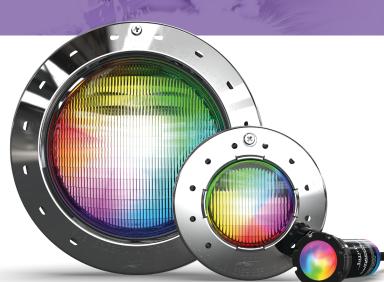

# ENDLESS COLORS.

Why be limited to a list of primary colors when a full palette of colors is at your disposal. Whether it's red, blue, coral or chartreuse — Jandy® Infinite WaterColors™ Lights offer unlimited shades to choose from along with ten pre-set colors and five light shows.

## **MOOD LIGHTING**

With Infinite WaterColors you have infinite control of how vibrant your colors shine. Advanced dimming capabilities allow you to tone down the lighting or boost the brightness without sacrificing visibility.