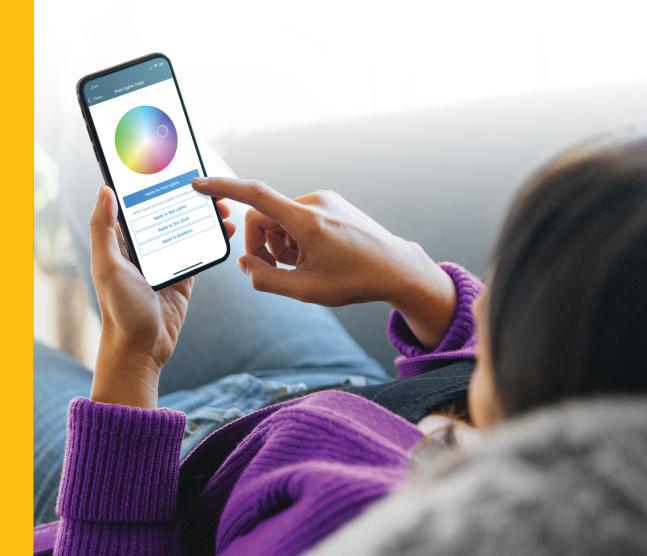

## **COLOR BY NUMBER**

Create your own color schemes with zoning technology that enables you to group your lights into four designated zones which can be illuminated by different colors.

# YOU'RE IN COMPLETE CONTROL WHEREVER YOU GO

Designed to work with Jandy\* AquaLink\* RS automation systems, Infinite WaterColors Lights offer convenient operation regardless of if you're at your pool or away from your home.