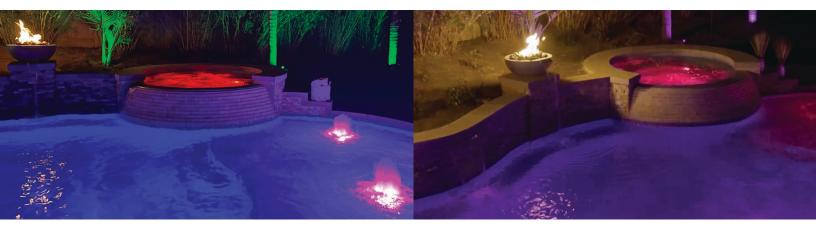

# ENDLESS COLORS.

Why be limited to a list of primary colors when a full palette of colors is at your disposal. Whether it's red, blue, coral or chartreuse — Jandy® Infinite WaterColors™ Lights offer unlimited shades to choose from along with ten pre-set colors and five light shows.