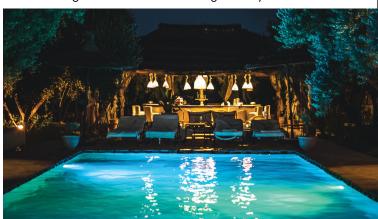

# ENDLESS COLORS.

Why be limited to a list of primary colors when a full palette of colors is at your disposal. Whether it's red, blue, coral or chartreuse — Jandy® Infinite WaterColors™ Lights offer unlimited shades to choose from along with ten pre-set colors and five light shows.