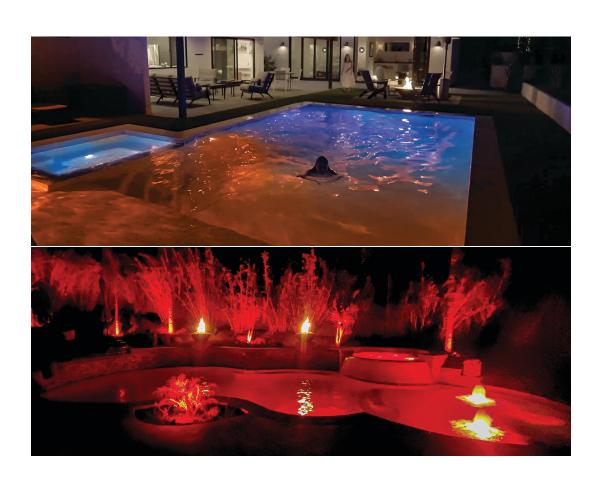

# ENDLESS COLORS.

Why be limited to a list of primary colors when a full palette of colors is at your disposal. Whether it's red, blue, coral or chartreuse — Jandy® Infinite WaterColors™ Lights offer unlimited shades to choose from along with ten pre-set colors and five light shows.

## **COLOR BY NUMBER**

Create your own color schemes with zoning technology that enables you to group your lights into four designated zones which can be illuminated by different colors.

## **MOOD LIGHTING**

With Infinite WaterColors you have infinite control of how vibrant your colors shine. Advanced dimming capabilities allow you to tone down the lighting or boost the brightness without sacrificing visibility.