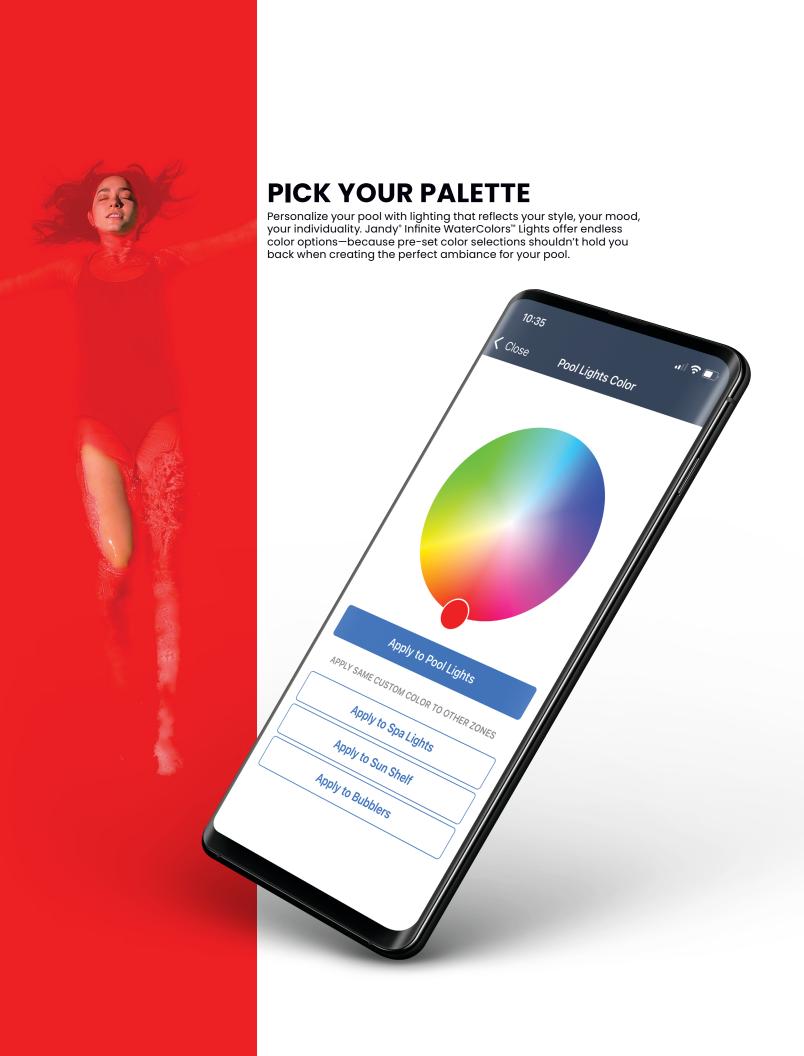

# CONVENIENT COLOR CONTROL

# YOU'RE IN COMPLETE CONTROL WHEREVER YOU GO

Designed to work with Jandy\* AquaLink\* RS automation systems, Infinite WaterColors Lights offer convenient operation regardless of if you're at your pool or away from your home.

# COLOR SELECTION WITHOUT THE CYCLE

No more cycling through color selections — instantly change from one color to the next.