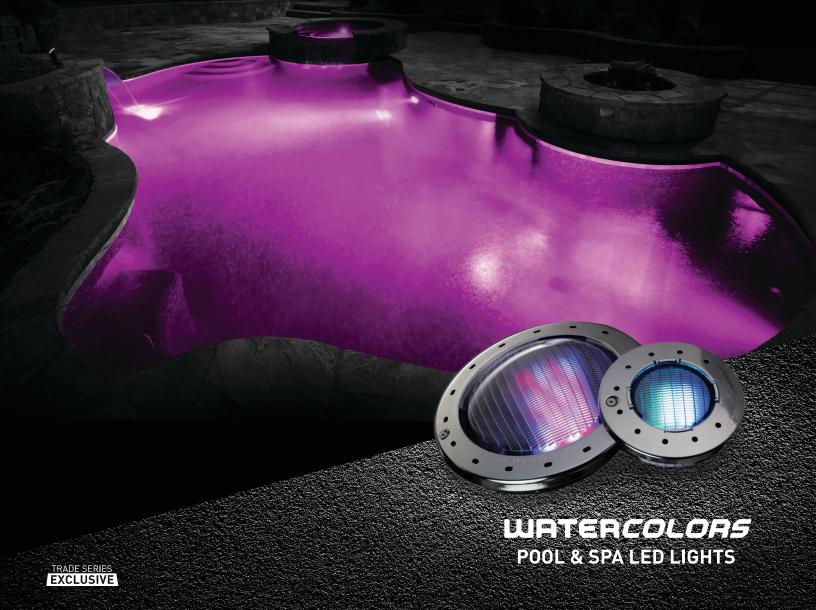

### Radiant Nighttimes with WaterColors RGBW Lights

Jandy® WaterColors pool and spa LED lights offer energy efficiency in an ultra-slim profile and simple installation. These RGBW lights enhance the brilliance of the nighttime pool experience by providing a purer white tone while also allowing you to select from nine vibrant colors and five light shows. WaterColors are ETL classified and fit into existing niches\* from Pentair® and Hayward® as well as Jandy ProNiches.

#### Pool Control in the Palm of Your Hand

WaterColors LED Lights can be controlled anytime, anywhere with iAquaLink®. Colors, settings, and light displays can be selected from virtually any web-connected smart device.

- > Dedicated Red, Green, Blue, and White LEDs
- > Stainless steel housing for corrosion-free performance
- > Choose from nine vibrant colors or five dramatic light shows
- Microprocessor blended colors for smooth transitions and no moving parts
- > Long life, less than 50 watts of power, available in 120V and 12V versions
- Controlled by a single light switch or seamlessly interfaces with our WaterColors LED Light Controller
- > Compatible and compliant for use in all Jandy and most competitor's niches\*
- > Black, white or gray plastic face rings are available to order.