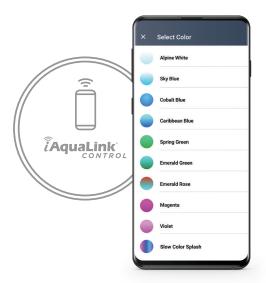

#### Pool Control in the Palm of Your Hand

WaterColors LED Lights can be controlled anytime, anywhere with iAquaLink®. Colors, settings, and light displays can be selected from virtually any web-connected smart device.