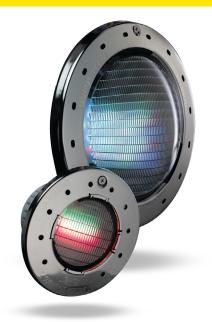

### Radiant Nighttimes with WaterColors RGBW Lights

Jandy® WaterColors pool and spa LED lights offer energy efficiency in an ultra-slim profile and simple installation. These RGBW lights enhance the brilliance of the nighttime pool experience by providing a purer white tone while also allowing you to select from nine vibrant colors and five light shows. WaterColors are ETL classified and fit into existing niches\* from Pentair® and Hayward® as well as Jandy ProNiches.

- > Dedicated Red, Green, Blue, and White LEDs
- > Stainless steel housing for corrosion-free performance
- > Choose from nine vibrant colors or five dramatic light shows
- Microprocessor blended colors for smooth transitions and no moving parts
- > Long life, less than 50 watts of power, available in 120V and 12V versions
- Controlled by a single light switch or seamlessly interfaces with our WaterColors LED Light Controller
- > Compatible and compliant for use in all Jandy and most competitor's niches\*
- > Black, white or gray plastic face rings are available to order.