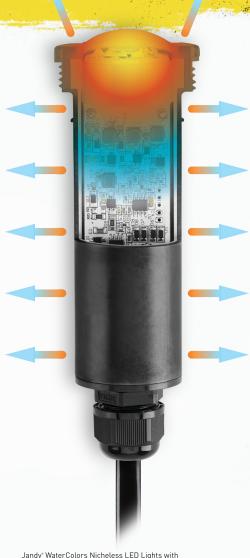

### · Choice of Power Level

- > Uses 24W or less per light for multiplelight applications: 24W, 12W or 6W
- Dimmer Compatible

An innovative aluminum body core, overmolded with thermally conductive plastic transfers heat from the light into the water — ensuring lights run cooler and last longer\*.