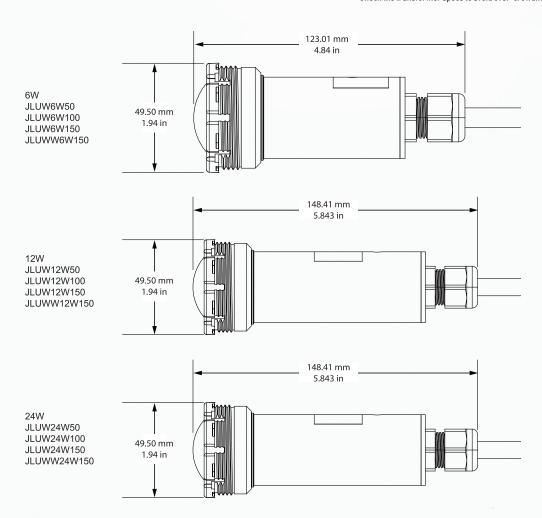

## **SPECIFICATIONS**

| Part Number | Size      | Description                                                     | Туре | Color Spec  | Watts | Voltage | Lumens | Lumens<br>per<br>Watt | Kelvin<br>Rating |
|-------------|-----------|-----------------------------------------------------------------|------|-------------|-------|---------|--------|-----------------------|------------------|
| JLUW12W100  | Nicheless | Jandy LED Underwater Nicheless Light, White 12W 100' Cord       | LED  | White, Cool | 12W   | 12V     | 750    | 62.5                  | 5000K            |
| JLUW12W150  | Nicheless | Jandy LED Underwater Nicheless Light, White 12W 150' Cord       | LED  | White, Cool | 12W   | 12V     | 750    | 62.5                  | 5000K            |
| JLUW12W50   | Nicheless | Jandy LED Underwater Nicheless Light, White 12W 50' Cord        | LED  | White, Cool | 12W   | 12V     | 750    | 62.5                  | 5000K            |
| JLUW24W100  | Nicheless | Jandy LED Underwater Nicheless Light, White 24W 100' Cord       | LED  | White, Cool | 24W   | 12V     | 1208   | 50.3                  | 5000K            |
| JLUW24W150  | Nicheless | Jandy LED Underwater Nicheless Light, White 24W 150' Cord       | LED  | White, Cool | 24W   | 12V     | 1208   | 50.3                  | 5000K            |
| JLUW24W50   | Nicheless | Jandy LED Underwater Nicheless Light, White 24W 50' Cord        | LED  | White, Cool | 24W   | 12V     | 1208   | 50.3                  | 5000K            |
| JLUW6W100   | Nicheless | Jandy LED Underwater Nicheless Light, White 6W 100' Cord        | LED  | White, Cool | 6W    | 12V     | 403    | 67.2                  | 5000K            |
| JLUW6W150   | Nicheless | Jandy LED Underwater Nicheless Light, White 6W 150' Cord        | LED  | White, Cool | 6W    | 12V     | 403    | 67.2                  | 5000K            |
| JLUW6W50    | Nicheless | Jandy LED Underwater Nicheless Light, White 6W 50' Cord         | LED  | White, Cool | 6W    | 12V     | 403    | 67.2                  | 5000K            |
| JLUWW12W150 | Nicheless | Jandy LED Underwater Nicheless Light, Warm White 12W, 150' Cord | LED  | White, Warm | 12W   | 12V     | 538    | 44.8                  | 2700K            |
| JLUWW24W150 | Nicheless | Jandy LED Underwater Nicheless Light, Warm White 24W, 150' Cord | LED  | White, Warm | 24W   | 12V     | 840    | 35.0                  | 2700K            |
| JLUWW6W150  | Nicheless | Jandy LED Underwater Nicheless Light, Warm White 6W, 150' Cord  | LED  | White, Warm | 6W    | 12V     | 288    | 48.0                  | 2700K            |