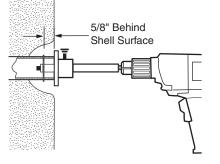

 After the 1½" return line is plumbed through shell and pressure tested, cut pipe flush with the pool wall.

 Use Inside Pipe Cutter (part #5-17-4) to cut pipe back 5/8" behind shell surface.

- 3. Prime pipe and fitting. With protective cap attached, glue fitting into pipe, positioning for thickness of finish material.
- After troweling the final finish, use needle-nose pliers (or ThreadCare Tool, part #4-17-4) to remove the protective cap turning clockwise until cap separates or breaks off.

5. At startup, select and insert the applicable restrictor nozzle if required for the installation.

 Use Inside Pipe Cutter (part #5-17-4) to cut pipe back 5/8"

behind shell surface.

such state or local requirements exists.

1. After the  $1\frac{1}{2}$ " return line is

with the pool wall.

plumbed through shell and

pressure tested, cut pipe flush

- Prime pipe and fitting. With protective cap attached, glue fitting into pipe, positioning for thickness of finish material.
- After troweling the final finish, use needle-nose pliers (or ThreadCare Tool, part #4-17-4) to remove the protective cap turning clockwise until cap separates or breaks off.