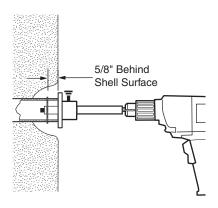

 After the 1½" return line is plumbed through shell and pressure tested, cut pipe flush with the pool wall.

 Use Inside Pipe Cutter (part #5-17-4) to cut pipe back 5/8" behind shell surface.

- 3. Prime pipe and fitting. With protective cap attached, glue fitting into pipe, positioning for thickness of finish material.
- After troweling the final finish, use needle-nose pliers (or ThreadCare Tool, part #4-17-4) to remove the protective cap turning clockwise until cap separates or breaks off.

5. At startup, select and insert the applicable restrictor nozzle if required for the installation.

 Use Inside Pipe Cutter (part #5-17-4) to cut pipe back 5/8"

behind shell surface.

such state or local requirements exists.

1. After the  $1\frac{1}{2}$ " return line is

with the pool wall.

plumbed through shell and

pressure tested, cut pipe flush

- Prime pipe and fitting. With protective cap attached, glue fitting into pipe, positioning for thickness of finish material.
- After troweling the final finish, use needle-nose pliers (or ThreadCare Tool, part #4-17-4) to remove the protective cap turning clockwise until cap separates or breaks off.