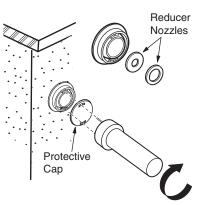

 After the 1½" return line is plumbed through shell and pressure tested, cut pipe flush with the pool wall.

 Use Inside Pipe Cutter (part #5-17-4) to cut pipe back 5/8" behind shell surface.

- 3. Prime pipe and fitting. With protective cap attached, glue fitting into pipe, positioning for thickness of finish material.
- After troweling the final finish, use needle-nose pliers (or ThreadCare Tool, part #4-17-4) to remove the protective cap turning clockwise until cap separates or breaks off.

5. At startup, select and insert the applicable restrictor nozzle if required for the installation.

 Use Inside Pipe Cutter (part #5-17-4) to cut pipe back 5/8"

behind shell surface.

such state or local requirements exists.

1. After the  $1\frac{1}{2}$ " return line is

with the pool wall.

plumbed through shell and

pressure tested, cut pipe flush

- Prime pipe and fitting. With protective cap attached, glue fitting into pipe, positioning for thickness of finish material.
- After troweling the final finish, use needle-nose pliers (or ThreadCare Tool, part #4-17-4) to remove the protective cap turning clockwise until cap separates or breaks off.

5. At startup, select and insert the applicable restrictor nozzle if required for the installation.

©2021 Zodiac Pool Systems LLC. All rights reserved. Zodiac<sup>®</sup> is a registered trademark of Zodiac International, S.A.S.U. used under license. All other trademarks referenced herein are the property of their respective owners. TL-1317 D ©2021 Zodiac Pool Systems LLC. All rights reserved. Zodiac<sup>®</sup> is a registered trademark of Zodiac International, S.A.S.U. used under license. All other trademarks referenced herein are the property of their respective owners. TL-1317 D