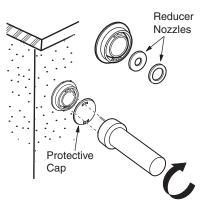

 After the 1½" return line is plumbed through shell and pressure tested, cut pipe flush with the pool wall.

 Use Inside Pipe Cutter (part #5-17-4) to cut pipe back 5/8" behind shell surface.

- 3. Prime pipe and fitting. With protective cap attached, glue fitting into pipe, positioning for thickness of finish material.
- After troweling the final finish, use needle-nose pliers (or ThreadCare Tool, part #4-17-4) to remove the protective cap turning clockwise until cap separates or breaks off.

5. At startup, select and insert the applicable restrictor nozzle if required for the installation.

 Use Inside Pipe Cutter (part #5-17-4) to cut pipe back 5/8"

behind shell surface.

such state or local requirements exists.

1. After the  $1\frac{1}{2}$ " return line is

with the pool wall.

plumbed through shell and

pressure tested, cut pipe flush

- Prime pipe and fitting. With protective cap attached, glue fitting into pipe, positioning for thickness of finish material.
- After troweling the final finish, use needle-nose pliers (or ThreadCare Tool, part #4-17-4) to remove the protective cap turning clockwise until cap separates or breaks off.

5. At startup, select and insert the applicable restrictor nozzle if required for the installation.

©2021 Zodiac Pool Systems LLC. All rights reserved. Zodiac<sup>®</sup> is a registered trademark of Zodiac International, S.A.S.U. used under license. All other trademarks referenced herein are the property of their respective owners. TL-1317 D ©2021 Zodiac Pool Systems LLC. All rights reserved. Zodiac<sup>®</sup> is a registered trademark of Zodiac International, S.A.S.U. used under license. All other trademarks referenced herein are the property of their respective owners. TL-1317 D