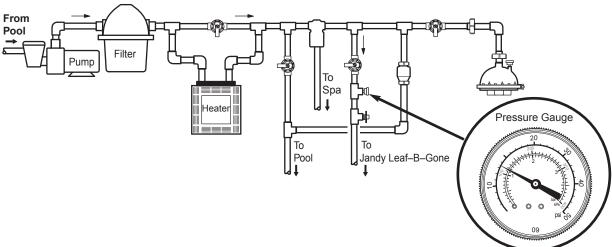

## Jandy<sup>®</sup> Leaf-B-Gone<sup>™</sup> Pressure Gauge Installation Instructions

When plumbing the Jandy Leaf-B-Gone system:

 Install the pressure gauge on the Jandy Leaf–B–Gone supply line between the 2-way valve and the accessible tee. When construction is complete and the system is started:

 Adjust the valve so that pressure at the gauge does not exceed 14 PSI.

2620 Commerce Way, Vista, CA 92081-8483 · 760-599-9600 · 1-800-822-7933 · www.jandy.com