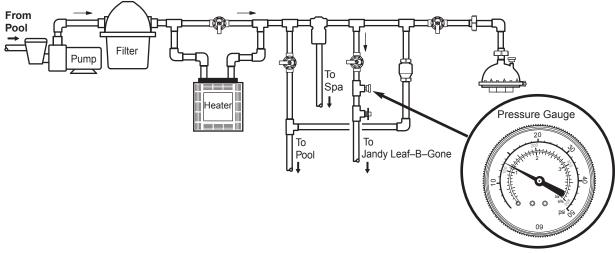

## Jandy<sup>®</sup> Leaf-B-Gone<sup>™</sup> Pressure Gauge Installation Instructions

When plumbing the Jandy Leaf-B-Gone system:

 Install the pressure gauge on the Jandy Leaf–B–Gone supply line between the 2-way valve and the accessible tee. When construction is complete and the system is started:

 Adjust the valve so that pressure at the gauge does not exceed 14 PSI.

2620 Commerce Way, Vista, CA 92081-8483 · 760-599-9600 · 1-800-822-7933 · www.jandy.com

® 2009 Zodiac Pool Systems, Inc. All rights reserved. TL-1333 Rev A 12/09