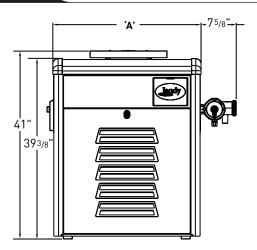

## **DIMENSIONS**

# VENT CAP/DRAFT HOOD 'H' 131/8" 281/2"

## **SPECIFICATIONS**

| Model<br>Number | Firing<br>Rate | Heater Width<br>Dim 'A' | Vent<br>Diameter | Outdoor<br>Dim 'H' | Indoor<br>Dim 'H' | Carton<br>Weight |
|-----------------|----------------|-------------------------|------------------|--------------------|-------------------|------------------|
| Legacy 125      | 125,000 BTU/HR | 15 1/8"                 | 6"               | 18"                | 24 1/8"           | 180 lbs.         |
| Legacy 175      | 175,000 BTU/HR | 18 1/8"                 | 6"               | 18"                | 24 1/8"           | 194 lbs.         |
| Legacy 250      | 250,000 BTU/HR | 22 ¾"                   | 7"               | 18 ¼"              | 25 1/4"           | 223 lbs.         |
| Legacy 325      | 325,000 BTU/HR | 26 1/8"                 | 8"               | 18 1/8"            | 26 1/2"           | 256 lbs.         |
| Legacy 400      | 399,000 BTU/HR | 32 3/8"                 | 9"               | 21 ½"              | 27 1/2"           | 280 lbs.         |