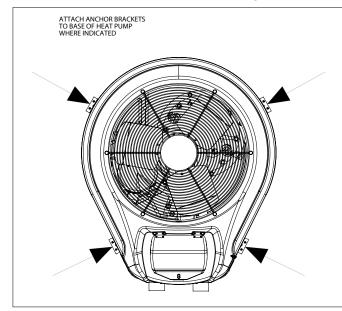

### **Anchor Clamp Positions**

Attach anchor brackets to base of Heat Pump as indicated in Figure 1.

Figure 1. Anchor Clamp Positions

Zodiac Pool Systems Canada, Inc. 2115 South Service Road West, Unit 3 Oakville, ON L6L 5W2 1.888.647.4004 | www.ZodiacPoolSystems.ca

ZODIAC<sup>®</sup> is a registered trademark of Zodiac International, S.A.S.U., used under license. ©2013 Zodiac Pool Systems, Inc. H0424400 Rev A