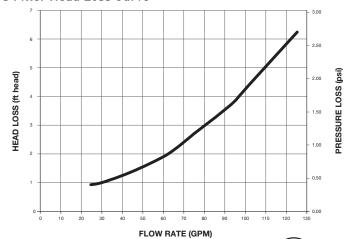

low Rate (gpm/ft2) | 1.00   | 0.85   | 0.625  | 0.50   |  |  |  |
| Maximum Flow (gpm)         | 100    | 125    | 125    | 125    |  |  |  |
| 6 Hour Capacity (gallons)  | 36,000 | 45,000 | 45,000 | 45,000 |  |  |  |
| 8 Hour Capacity (gallons)  | 48,000 | 60,000 | 60,000 | 60,000 |  |  |  |

| Commercial Specifications  |        |        |        |        |  |  |  |
|----------------------------|--------|--------|--------|--------|--|--|--|
| Design Flow Rate (gpm/ft2) | 0.375  | 0.375  | 0.375  | 0.375  |  |  |  |
| Maximum Flow (gpm)         | 37     | 56     | 75     | 93     |  |  |  |
| 6 Hour Capacity (gallons)  | 13,500 | 20,250 | 27,000 | 33,750 |  |  |  |
| 8 Hour Capacity (gallons)  | 18,000 | 27,000 | 36,000 | 45,000 |  |  |  |

### PERFORMANCE

### CS Filter Head Loss Curve