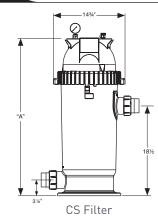

## DIMENSIONS

## SPECIFICATIONS

| Model Number           | CS100   | CS150   | CS200   | CS250   |
|------------------------|---------|---------|---------|---------|
| Filter Area (ft2)      | 100     | 150     | 200     | 250     |
| Normal Start Up PSI    | 6-15    | 6-15    | 6-15    | 6-15    |
| Max Working PSI        | 50      | 50      | 50      | 50      |
| Cartridges Required    | 1       | 1       | 1       | 1       |
| Shipping Weight (lbs.) | 28      | 28      | 28      | 28      |
| Height - Dimension "A" | 32 3/8" | 32 3/8" | 42 1/2" | 42 1/2" |