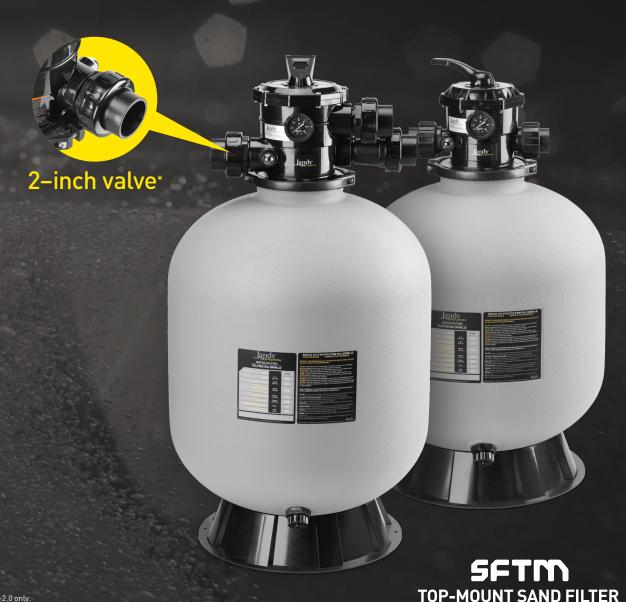

## Easy to Install, Simple to Maintain

Our Top-Mount Sand Filters are designed with features to make installation easy and filter more water, faster.

#### >> SFTM

- Large 2" valve for increased flow and enhanced filtration (SFTM24-2.0)
- 7-position multi-port valve can be rotated to quickly adjust filter mode
- 360° clamp-style valve rotates for easy installation
- Laterals fold up/down for quick installation and to service (SFTM24-2.0)
- Blow-molded tank is corrosion- and UV-resistant
- Combination water/sand drain for easy maintenance
- Unions and adapters included— no need to buy additional parts

7-position multi-port valve for 2" plumbing (SFTM24-2.0)

SFTM24-2.0