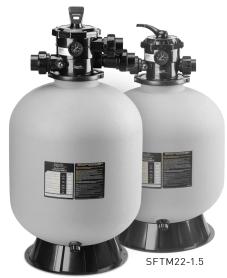

#### >> SFTM

- Large 2" valve for increased flow and enhanced filtration (SFTM24-2.0)
- 7-position multi-port valve can be rotated to quickly adjust filter mode
- 360° clamp-style valve rotates for easy installation
- Laterals fold up/down for quick installation and to service (SFTM24-2.0)
- Blow-molded tank is corrosion- and UV-resistant
- Combination water/sand drain for easy maintenance
- Unions and adapters included— no need to buy additional parts

#### **DIMENSIONS**

| SFTM22-1.5 | SFTM24-2.0                   |
|------------|------------------------------|
| 31"        | 41.85"                       |
| 33.4"      | 38.75"                       |
| 28.6"      | 35.75"                       |
| 22"        | 23.75"                       |
| 19"        | 19"                          |
|            | 31"<br>33.4"<br>28.6"<br>22" |

### **SPECIFICATIONS**

|                              | SFTM22-1.5                 | SFTM24-2.0                 |
|------------------------------|----------------------------|----------------------------|
| Filtration Area              | 2.60 ft²                   | 3.04 ft²                   |
| Valve Plumbing Size          | 11/2"                      | 2"                         |
| Filtration Flow Rate         | 50 gpm                     | 60 gpm                     |
| Backwash Flow Rate           | 38 gpm                     | 40 gpm                     |
| Max Working Pressure         | 35 psi                     | 35 psi                     |
| Eight (8) Hour Turnover Rate | 24,960 gallons             | 29,760 gallons             |
| Ten (10) Hour Turnover Rate  | 31,200 gallons             | 37,200 gallons             |
| Sand Required                | 250 lbs.                   | 300 lbs.                   |
| Sand Requirements            | #20 Silica Sand<br>40-55mm | #20 Silica Sand<br>40-55mm |