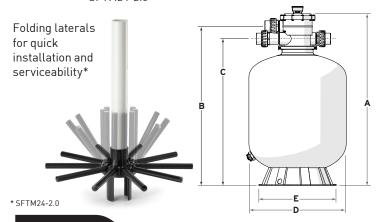

#### >> SFTM

- Large 2" valve for increased flow and enhanced filtration (SFTM24-2.0)
- 7-position multi-port valve can be rotated to quickly adjust filter mode
- 360° clamp-style valve rotates for easy installation
- Laterals fold up/down for quick installation and to service (SFTM24-2.0)
- Blow-molded tank is corrosion- and UV-resistant
- Combination water/sand drain for easy maintenance
- Unions and adapters included— no need to buy additional parts

#### **DIMENSIONS**

| SFTM22-1.5 | SFTM24-2.0                   |
|------------|------------------------------|
| 31"        | 41.85"                       |
| 33.4"      | 38.75"                       |
| 28.6"      | 35.75"                       |
| 22"        | 23.75"                       |
| 19"        | 19"                          |
|            | 31"<br>33.4"<br>28.6"<br>22" |