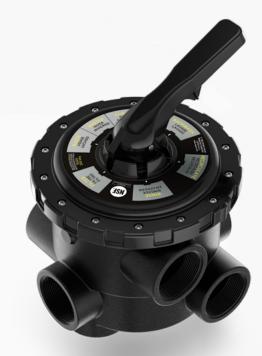

## **JANDY COMMERCIAL 3" MULTI-PORT VALVE**

## Durable and dependable performance for pool filtration systems

- 7-position valves with smooth lever action •
- Durable, commercial-grade, glass-filled • ABS construction
- NSF-50 listed •
- Universal-mount threaded port fittings • for maximum installation flexibility
- Optional 3" ANSI flanged plumbing kit • compatible to mount directly to Jandy SFSM or Pentair® TR filters

## 3" Multiport Valve

| SKU TABLE [FP0] |                                                            |                    |                               |                 |
|-----------------|------------------------------------------------------------|--------------------|-------------------------------|-----------------|
| Part No.        | Description                                                | Filter Connections | External Plumbing Connections | Pressure Rating |
| BWVL-MPV-3U     | Jandy 3" Commercial Multiport Valve, Universal             | 3" FIP             | 3" FIP                        | 50 psi          |
| BWVL-MPV-PK     | Jandy 3" Commercial Multiport Valve 3" Flange Plumbing Kit |                    |                               |                 |