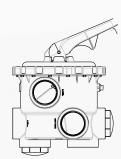

## Durable and dependable performance for pool filtration systems

- 7-position valves with smooth lever action •
- Durable, commercial-grade, glass-filled • ABS construction
- NSF-50 listed •
- Universal-mount threaded port fittings • for maximum installation flexibility
- Optional 3" ANSI flanged plumbing kit • compatible to mount directly to Jandy SFSM or Pentair® TR filters