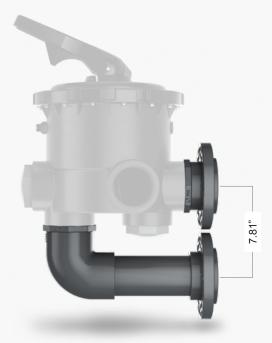

## 3" Multiport Valve

| SKU TABLE [FP0] |                                                            |                    |                               |                 |
|-----------------|------------------------------------------------------------|--------------------|-------------------------------|-----------------|
| Part No.        | Description                                                | Filter Connections | External Plumbing Connections | Pressure Rating |
| BWVL-MPV-3U     | Jandy 3" Commercial Multiport Valve, Universal             | 3" FIP             | 3" FIP                        | 50 psi          |
| BWVL-MPV-PK     | Jandy 3" Commercial Multiport Valve 3" Flange Plumbing Kit |                    |                               |                 |

BWVL-MPV-3U

BWVL-MPV-PK Optional Plumbing Kit

Jandy.com | 1.800.822.7933

**MEASURED DRAWINGS** 

TOP VIEW

BOTTOM VIEW

BACK VIEW

LEFT VIEW