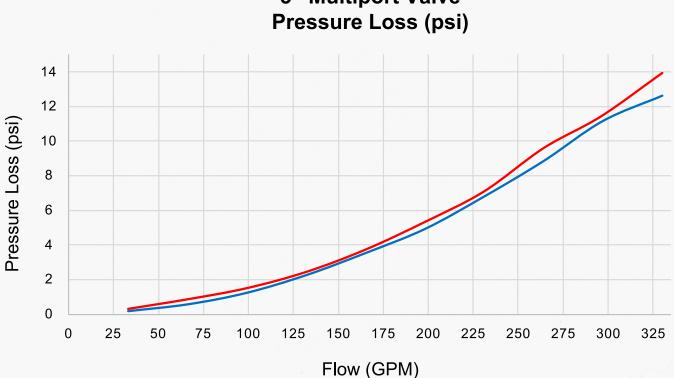

## 3" Multiport Valve

| SKU TABLE [FP0] |                                                            |                    |                               |                 |
|-----------------|------------------------------------------------------------|--------------------|-------------------------------|-----------------|
| Part No.        | Description                                                | Filter Connections | External Plumbing Connections | Pressure Rating |
| BWVL-MPV-3U     | Jandy 3" Commercial Multiport Valve, Universal             | 3" FIP             | 3" FIP                        | 50 psi          |
| BWVL-MPV-PK     | Jandy 3" Commercial Multiport Valve 3" Flange Plumbing Kit |                    |                               |                 |