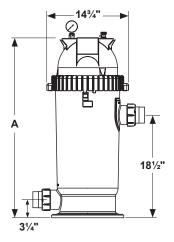

#### **SPECIFICATIONS**

| Model Number               | CS100  | CS150  | CS200  | CS250  |
|----------------------------|--------|--------|--------|--------|
|                            |        |        |        |        |
| Filter Area (ft²)          | 100    | 150    | 200    | 250    |
| Normal Start Up PSI        | 6-15   | 6-15   | 6-15   | 6-15   |
| Max Working PSI            | 50     | 50     | 50     | 50     |
| Cartridges Required        | 1      | 1      | 1      | 1      |
| Shipping Weight (lbs.)     | 28     | 28     | 28     | 28     |
| Height – Dimension "A"     | 323/8" | 323/8" | 421/2" | 421/2" |
| Residential                |        |        |        |        |
| Design Flow Rate (GPM/ft²) | 1.00   | 0.85   | 0.625  | 0.50   |
| Maximum Flow (GPM)         | 100    | 125    | 125    | 125    |
| 6 Hour Capacity (gallons)  | 36,000 | 45,000 | 45,000 | 45,000 |
| 8 Hour Capacity (gallons)  | 48,000 | 60,000 | 60,000 | 60,000 |
| Commercial                 |        |        |        |        |
| Design Flow Rate (GPM/ft²) | 0.375  | 0.375  | 0.375  | 0.375  |
| Maximum Flow (GPM)         | 37     | 56     | 75     | 93     |
| 6 Hour Capacity (gallons)  | 13,500 | 20,250 | 27,000 | 33,750 |
| 8 Hour Capacity (gallons)  | 18,000 | 27,000 | 36,000 | 45,000 |

#### **DIMENSIONS**