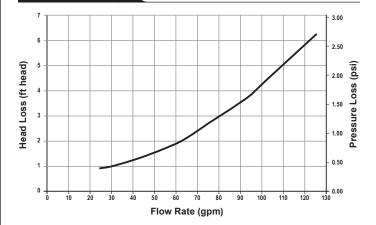

28     | 28     |
| Height – Dimension "A"     | 323/8" | 323/8" | 421/2" | 421/2" |
| Residential                |        |        |        |        |
| Design Flow Rate (GPM/ft²) | 1.00   | 0.85   | 0.625  | 0.50   |
| Maximum Flow (GPM)         | 100    | 125    | 125    | 125    |
| 6 Hour Capacity (gallons)  | 36,000 | 45,000 | 45,000 | 45,000 |
| 8 Hour Capacity (gallons)  | 48,000 | 60,000 | 60,000 | 60,000 |
| Commercial                 |        |        |        |        |
| Design Flow Rate (GPM/ft²) | 0.375  | 0.375  | 0.375  | 0.375  |
| Maximum Flow (GPM)         | 37     | 56     | 75     | 93     |
| 6 Hour Capacity (gallons)  | 13,500 | 20,250 | 27,000 | 33,750 |
| 8 Hour Capacity (gallons)  | 18,000 | 27,000 | 36,000 | 45,000 |

#### **DIMENSIONS**



### **PERFORMANCE**