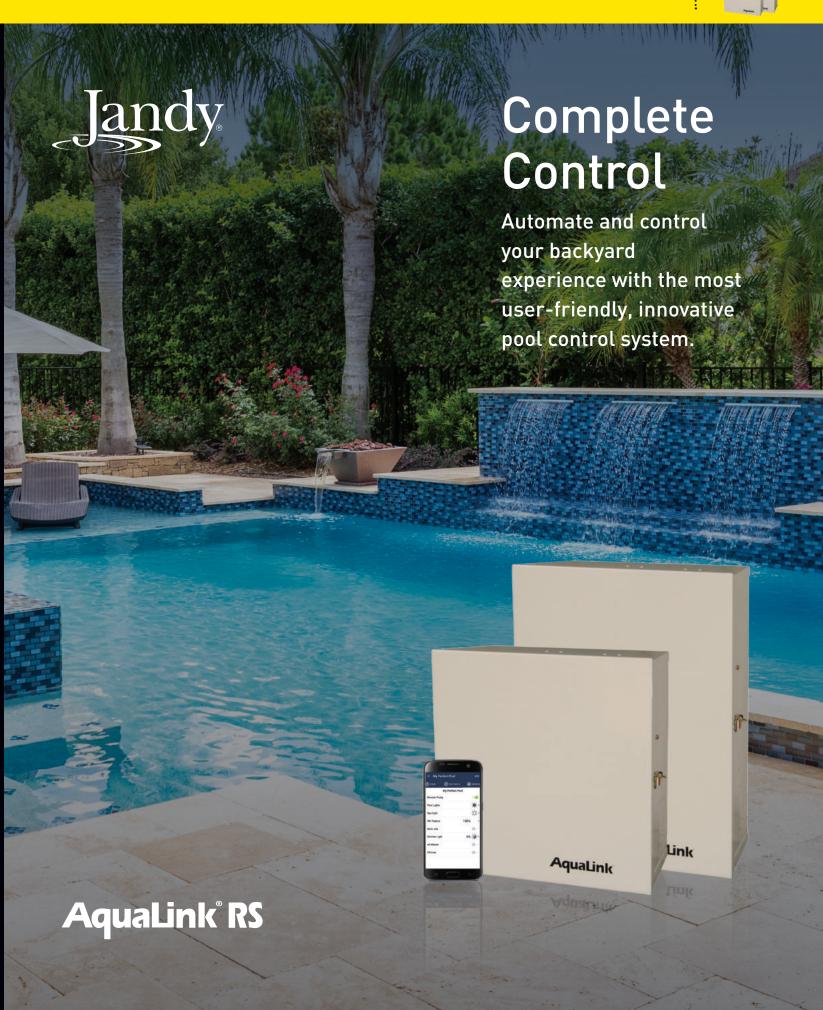

# AquaLink® RS

### **ADVANCED POOL AND SPA AUTOMATION**

The Jandy® AquaLink RS system integrates premium design ingenuity, style, and ease of use for the ultimate pool/spa automation experience.

### **CONVENIENT CONTROL**

Manage up to 32 individual pool and spa functions, including lighting, and water features from the convenience of your home or while you're on the go.

### **ONE-TOUCH OPERATION**

Quickly create schedules and custom programs to run your pool more efficiently with the single touch of a button.

### **SEASONAL ADJUST TECHNOLOGY**

AquaLink RS systems have built-in energy savings programs, allowing the system to automatically adjust routines and schedules with the changing seasons to optimize energy savings and maximize efficiency.