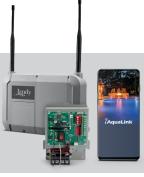

## Wireless Lighting Operation

No need to reroute the pool lights to the automation system; install the wireless light switch in the home for automated control.

AquaLink TCX Pool Only Conversion Kit

TCXPCONV