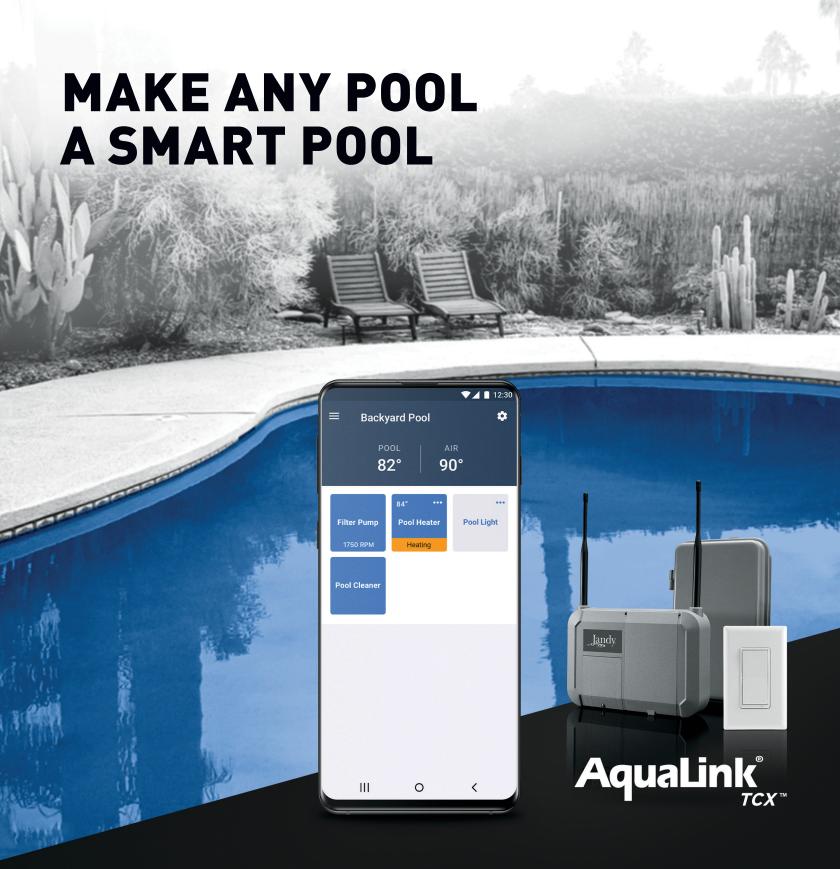

# Adding Automation Has Never Been Easier

AquaLink® TCX™ is a simple way to turn your existing pool into a Smart Pool, enabling easy and dependable equipment control anytime, anywhere from your mobile device.

### Your Pool In The Palm of Your Hand

Control your equipment from the comfort of home or on the go with your smart device.

#### **Intuitive App Design**

Provides quick access to equipment, so you can schedule your pump, operate lights, set temperatures, and simply enjoy your pool.

## Wireless Lighting Operation

No need to reroute the pool lights to the automation system; install the wireless light switch in the home for automated control.

AquaLink TCX Pool Only Conversion Kit

TCXPCONV