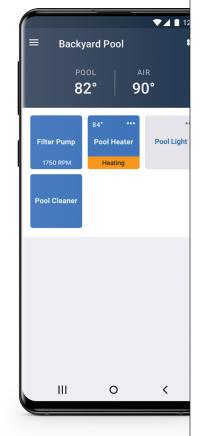

### Your Pool In The Palm of Your Hand

Control your equipment from the comfort of home or on the go with your smart device.

#### **Intuitive App Design**

Provides quick access to equipment, so you can schedule your pump, operate lights, set temperatures, and simply enjoy your pool.