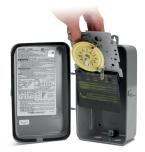

#### **Professional Installation**

Simply remove the old timeclock

Snap in the new AquaLink TCX

Sync your phone via Bluetooth® and easily connect to WiFi

#### **Quick and Easy Install**

Innovative design seamlessly fits into the most popular timeclock enclosures for an easy upgrade.