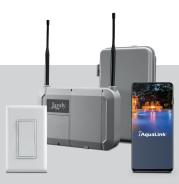

## Wireless Lighting Operation

No need to reroute the pool lights to the automation system; install the wireless light switch in the home for automated control.

AquaLink TCX Pool Only Conversion Kit

TCXPCONV

AquaLink TCX
Pool Only
Automation Bundle

TCXP