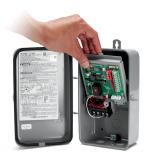

#### **Professional Installation**

Simply remove the old timeclock

Snap in the new AquaLink TCX

Sync your phone via Bluetooth® and easily connect to WiFi

#### **Quick and Easy Install**

Innovative design seamlessly fits into the most popular timeclock enclosures for an easy upgrade.