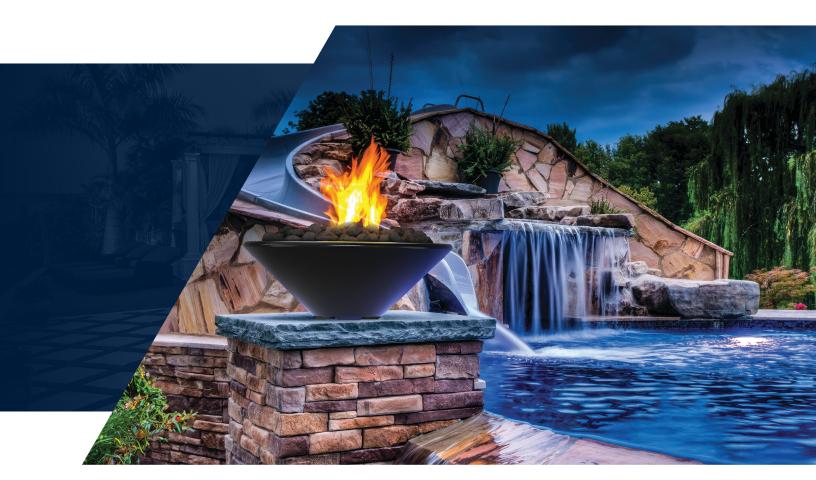

# **ENDURING BEAUTY**

Bring The Bold Accent of Grand Effects to Your Backyard with a Beauty That Endures

Each bowl is integrally colored from the inside out to achieve consistent tones throughout and hand-fabricated using glass fiber reinforced concrete for enhanced durability.

### PREMIUM CONCRETE COLORS

Integrally colored concrete with GFRC mix ensures vibrant, fade-resistant colors that will last its lifetime.

Available in five rich, earthy hues each bowl is individually hand-crafted featuring natural variations and subtle nuances that add unique character to every bowl.

### THREE DISTINCT STYLES

Each style available as Fire Bowls, Water Bowls, and Fire & Water Bowls