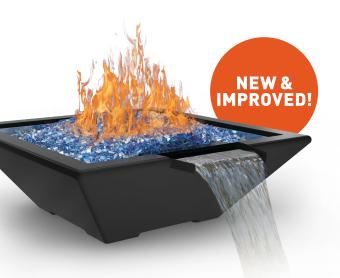

#### **LEGACY**

Available Sizes
30" × 11" | 36" × 14"

SHOWN AS WATER BOWL IN STONE GREY

**CORINTHIAN** 

Available Sizes

30" × 11" | 36" × 12"

SHOWN AS FIRE & WATER BOWL IN EBONY

\*Water Bowl and Fire & Water Bowl Flow GPM - 15