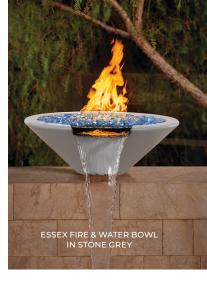

# ESSEX

Available Sizes **30" × 11" | 36" × 14"**SHOWN AS FIRE BOWL IN DARK WALNUT