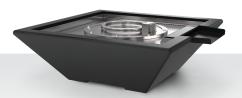

#### **LEGACY**

Available Sizes
30" × 11" | 36" × 14"

SHOWN AS WATER BOWL IN STONE GREY

**CORINTHIAN** 

Available Sizes

30" × 11" | 36" × 12"

SHOWN AS FIRE & WATER BOWL IN EBONY

\*Water Bowl and Fire & Water Bowl Flow GPM - 15