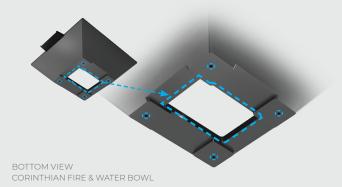

# Easy to Install and Service

- · Large service openings for simplified installation
- · Built-in ventilation no mounting bracket required
- · Easy-to-remove burner pan

A Fluidra Brand | GrandEffects.com | 1.949.697.5270