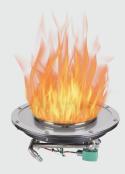

## Premium Burner (Sold Separately)

- · SmartSense automated technology
- · Easy manual operation or automated control
- · Natural gas or propane Max 80,000 BTU/hr

BURNER MODEL 100-9