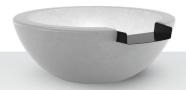

#### **LEGACY**

Available Sizes
30" × 11" | 36" × 14"

SHOWN AS WATER BOWL IN STONE GREY

**CORINTHIAN** 

Available Sizes

30" × 11" | 36" × 12"

SHOWN AS FIRE & WATER BOWL IN EBONY

\*Water Bowl and Fire & Water Bowl Flow GPM - 15