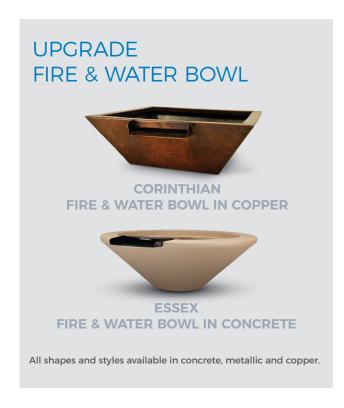

Choose from our collection of decorative bowls made from handcrafted copper, metallic or concrete. All of our bowls hold up to the elements... and the test of time.

**CORINTHIAN** FIRE BOWL IN DARK WALNUT

**ESSEX** FIRE BOWL IN STONE GREY

Model 100-9