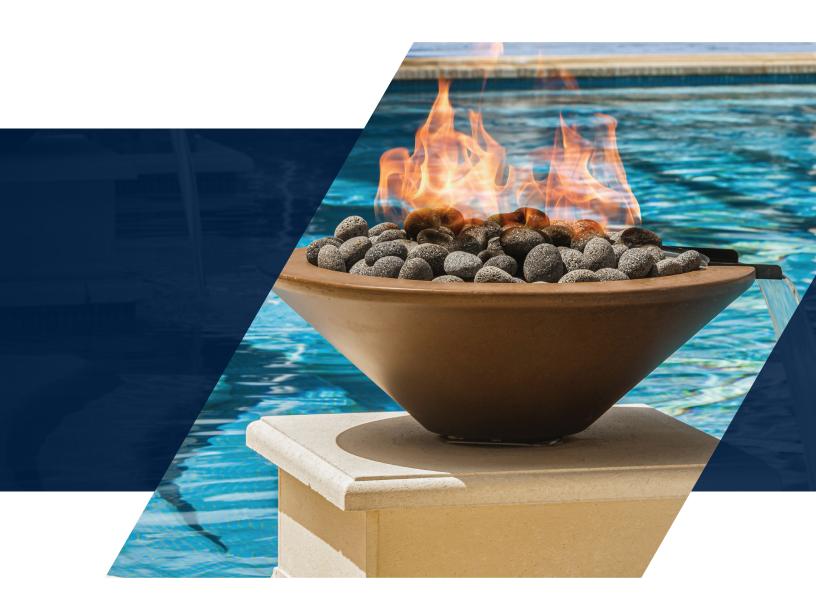

Choose from our collection of decorative bowls made from handcrafted copper, metallic or concrete. All of our bowls hold up to the elements... and the test of time.

**CORINTHIAN** FIRE BOWL IN DARK WALNUT

## PREMIUM BURNER

- · SmartSense Automated Technology\*
- · Reliable Operation
- Fullest, Tallest, Most Impressive Flame
- · Easy Manual Operation or Automation Control
- 3-Year Limited Warranty
- · Standard Burner Also Available with 1-Year Limited Warrantv