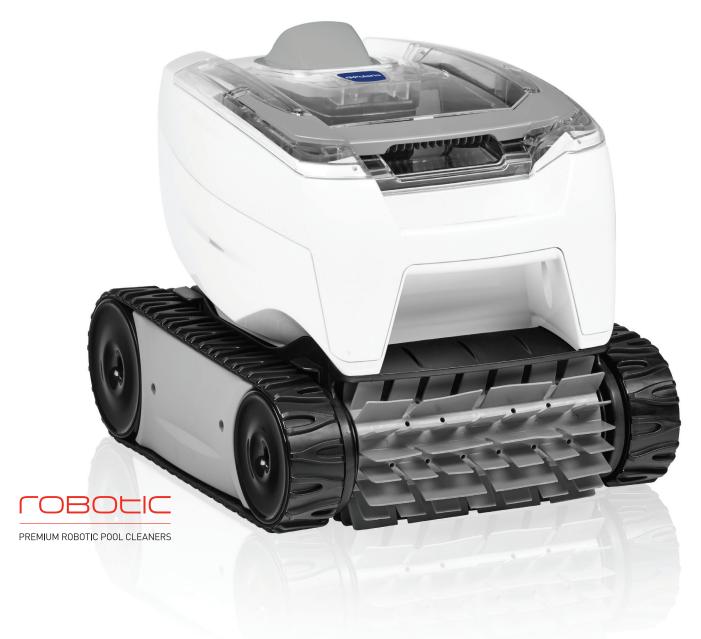

## Polaris P724

## A COMPACT, IN-GROUND CLEANING SOLUTION

CYCLONIC VACUUM
TECHNOLOGY
Captures debris

without losing suction.

NAVIGATES FLOORS
AND CLIMBS WALLS
For full pool coverage

For full pool coverage and a thorough clean.

| Specifications             | Polaris P724     |
|----------------------------|------------------|
| Vacuum Technology          | Cyclonic         |
| Easy Clean Filter Canister | Yes              |
| Surface Cleaning Ability   | Floors and walls |
| Drive                      | Tracks drive     |
| Brush                      | Pleated          |
| Cable Length               | 50' cable        |
| Maximum Pool Size          | Up to 36'        |