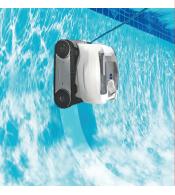

## A COMPACT, IN-GROUND CLEANING SOLUTION

CYCLONIC VACUUM
TECHNOLOGY
Captures debris

without losing suction.

NAVIGATES FLOORS
AND CLIMBS WALLS
For full pool coverage

For full pool coverage and a thorough clean.