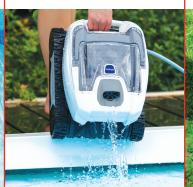

LIGHTWEIGHT HANDLING

Compact design is easy to carry.

Simply remove, unlatch, shake and spray.

- Compact cleaner is perfect for smaller pools
- Energy-efficient, cleans for just pennies a day
- Cleans floors and walls in as little as 2.5 hours