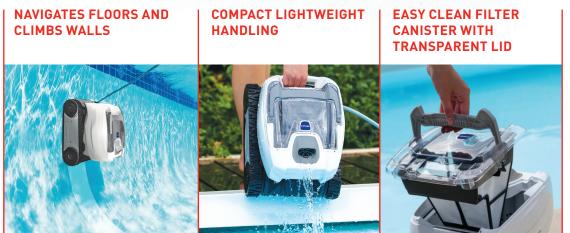

## A COMPACT, IN-GROUND CLEANING SOLUTION

CYCLONIC VACUUM
TECHNOLOGY
Captures debris

without losing suction.

NAVIGATES FLOORS
AND CLIMBS WALLS
For full pool coverage

For full pool coverage and a thorough clean.

LIGHTWEIGHT HANDLING

Compact design is easy to carry.

Simply remove, unlatch, shake and spray.

- Compact cleaner is perfect for smaller pools
- Energy-efficient, cleans for just pennies a day
- Cleans floors and walls in as little as 2.5 hours