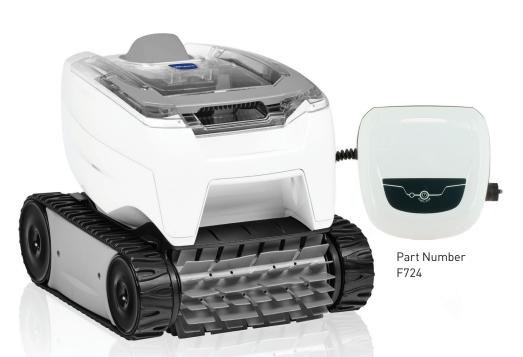

## Polaris P724

## A COMPACT, IN-GROUND CLEANING SOLUTION

CYCLONIC VACUUM
TECHNOLOGY
Captures debris

without losing suction.

NAVIGATES FLOORS
AND CLIMBS WALLS
For full pool coverage

For full pool coverage and a thorough clean.

| Specifications             | Polaris P724     |
|----------------------------|------------------|
| Vacuum Technology          | Cyclonic         |
| Easy Clean Filter Canister | Yes              |
| Surface Cleaning Ability   | Floors and walls |
| Drive                      | Tracks drive     |
| Brush                      | Pleated          |
| Cable Length               | 50' cable        |
| Maximum Pool Size          | Up to 36'        |