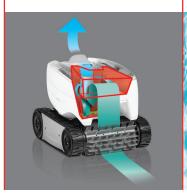

## A COMPACT, IN-GROUND CLEANING SOLUTION

CYCLONIC VACUUM
TECHNOLOGY
Captures debris

without losing suction.

NAVIGATES FLOORS
AND CLIMBS WALLS
For full pool coverage

For full pool coverage and a thorough clean.