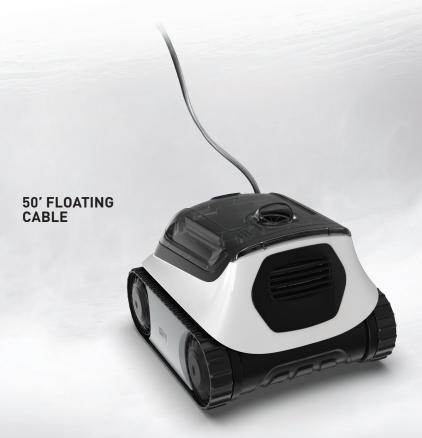

| POOL SIZE                  | Up To 40'                        |
|----------------------------|----------------------------------|
| POOL TYPE                  | In-Ground, All Surfaces          |
| CLEANING MODES             | Floor/Wall/Waterline, Floor Only |
| CYCLE TIME                 | 2:30, 1:30                       |
| FILTER CAPACITY            | 4L                               |
| BRUSHES                    | 1 Dual-Traction, Front           |
| VACUUM TECHNOLOGY          | Cyclonic Vacuum Technology       |
| CABLE LENGTH               | 50'                              |
| TANGLE-REDUCING SWIVEL     | No                               |
| TRANSPARENT WINDOW         | Yes                              |
| EASY LIFT REMOVAL SYSTEM   | Yes                              |
| DRIVE                      | Tracks Wheel Drive               |
| iAQUALINK®, WiFi CONNECTED | No                               |
| STORAGE CADDY              | No                               |