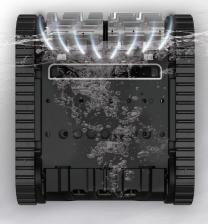

## **CORE FEATURES**

CYCLONIC VACUUM TECHNOLOGY

UNMATCHED MANEUVERABILITY

PROPRIETARY EASY LIFT REMOVAL SYSTEM

LARGE FILTER CANISTER WITH TRANSPARENT LID

| <b> ♦</b> Polaris | PC | 852 |
|-------------------|----|-----|
|-------------------|----|-----|