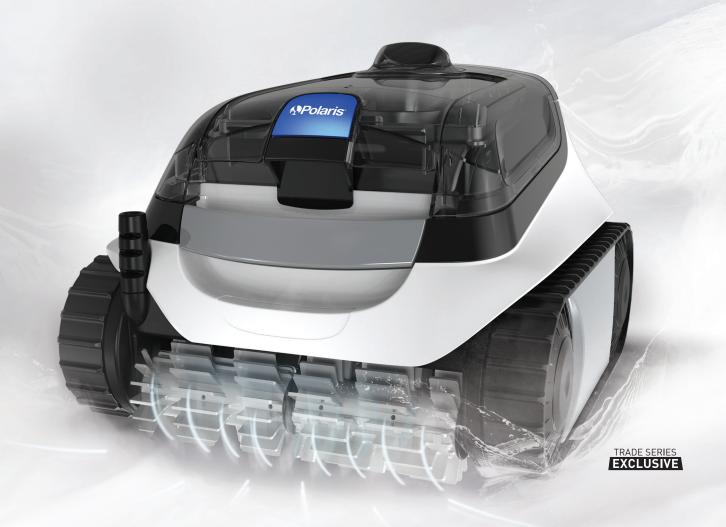

## COMPREHENSIVE CLEANING WITH ADVANCED DEBRIS COLLECTION.

The Polaris® PCX™ 852 offers thorough cleaning coverage of your pool's floor, walls and waterline while providing superior debris collection and scrubbing with the advanced Double Helix brush design.

## DOUBLE HELIX BRUSHES

Proprietary blade design that helps channel dirt and debris to the inlet

## **CORE FEATURES**

CYCLONIC VACUUM TECHNOLOGY

UNMATCHED MANEUVERABILITY

PROPRIETARY EASY LIFT REMOVAL SYSTEM

LARGE FILTER CANISTER WITH TRANSPARENT LID

| <b> ♦</b> Polaris | PC | 852 |
|-------------------|----|-----|
|-------------------|----|-----|