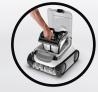

## **CORE FEATURES**

CYCLONIC VACUUM TECHNOLOGY

UNMATCHED MANEUVERABILITY

PROPRIETARY EASY LIFT REMOVAL SYSTEM

LARGE FILTER CANISTER WITH TRANSPARENT LID

| <b> ♦</b> Polaris | PC | 852 |
|-------------------|----|-----|
|-------------------|----|-----|