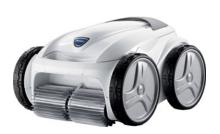

## Polaris P945

| Specifications             |                                           |                      |
|----------------------------|-------------------------------------------|----------------------|
| Specifications             |                                           |                      |
| Easy Lift System           | Yes                                       | Yes                  |
| Easy Clean Filter Canister | Yes                                       | Yes                  |
| Vacuum Technology          | Vortex                                    | Vortex               |
| Tangle-Reducing Swivel     | Yes                                       | Yes                  |
| ActivMotion Sensor®        | Yes                                       | Yes                  |
| Remote Control             | Yes. Motion-Sensing                       | No                   |
| Cleaning Cycle             | 7-Day Programmable                        | 7-Day Programmable   |
| Cleaning Modes             | Floor, Floor/Wall, Waterline Only, Custom | Floor, Floor/Wall    |
| Cleaning Pattern           | Square or Free Form Pool Pattern          | Standard Pattern     |
| Dirty Canister Indicator   | Yes                                       | No                   |
| Drive                      | 4WD                                       | 4WD                  |
| Rear Water Cleaning Stream | Yes                                       | Yes                  |
| Brush                      | Solid-Blade                               | Solid-Blade          |
| Cable Length               | 70' Cable / 60' Pool                      | 60' Cable / 50' Pool |
| Premium Caddy              | Yes                                       | Yes                  |
| Part Number                | F955                                      | F945                 |

## POLARIS® P955 & P945 FEATURES

TANGLE-REDUCING SWIVEL

Low-torque, waterproof swivel keeps cable from tangling during operation.

EASY CLEAN
FILTER CANISTER

Simply shake & spray. Never touch debris again!

EASY CADDY ASSEMBLY

Compact & lightweight. Assembles in just minutes without tools.

VORTEX VACUUM TECHNOLOGY

25% more vacuum power and 4x the debris capacity of other robotic cleaners.