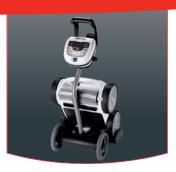

EASY CADDY ASSEMBLY

Compact & lightweight. Assembles in just minutes without tools.

VORTEX VACUUM TECHNOLOGY

25% more vacuum power and 4x the debris capacity of other robotic cleaners.