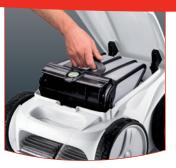

## POLARIS® P955 & P945 FEATURES

TANGLE-REDUCING SWIVEL

Low-torque, waterproof swivel keeps cable from tangling during operation.

EASY CLEAN
FILTER CANISTER

Simply shake & spray. Never touch debris again!