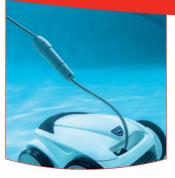

## DRIVING FORCE IN CLEAN



VORTEX VACUUM TECHNOLOGY



EASY LIFT SYSTEM



4-WHEEL DRIVE





## POLARIS® P955 & P945 FEATURES



TANGLE-REDUCING SWIVEL

Low-torque, waterproof swivel keeps cable from tangling during operation.



EASY CLEAN
FILTER CANISTER

Simply shake & spray. Never touch debris again!



EASY CADDY ASSEMBLY

Compact & lightweight. Assembles in just minutes without tools.



VORTEX VACUUM TECHNOLOGY

25% more vacuum power and 4x the debris capacity of other robotic cleaners.



## Polaris P955



## Polaris P945

| Specifications             |                                           |                      |
|----------------------------|-------------------------------------------|----------------------|
| Specifications             |                                           |                      |
| Easy Lift System           | Yes                                       | Yes