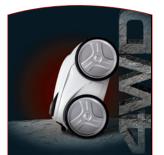

## DRIVING FORCE IN CLEAN

VORTEX VACUUM TECHNOLOGY

EASY LIFT SYSTEM

4-WHEEL DRIVE

## Polaris P945

| Specifications             |                                           |                      |
|----------------------------|-------------------------------------------|----------------------|
| Specifications             |                                           |                      |
| Easy Lift System           | Yes                                       | Yes                  |
| Easy Clean Filter Canister | Yes                                       | Yes                  |
| Vacuum Technology          | Vortex                                    | Vortex               |
| Tangle-Reducing Swivel     | Yes                                       | Yes                  |
| ActivMotion Sensor®        | Yes                                       | Yes                  |
| Remote Control             | Yes. Motion-Sensing                       | No                   |
| Cleaning Cycle             | 7-Day Programmable                        | 7-Day Programmable   |
| Cleaning Modes             | Floor, Floor/Wall, Waterline Only, Custom | Floor, Floor/Wall    |
| Cleaning Pattern           | Square or Free Form Pool Pattern          | Standard Pattern     |
| Dirty Canister Indicator   | Yes                                       | No                   |
| Drive                      | 4WD                                       | 4WD                  |
| Rear Water Cleaning Stream | Yes                                       | Yes                  |
| Brush                      | Solid-Blade                               | Solid-Blade          |
| Cable Length               | 70' Cable / 60' Pool                      | 60' Cable / 50' Pool |
| Premium Caddy              | Yes                                       | Yes                  |
| Part Number                | F955                                      | F945                 |