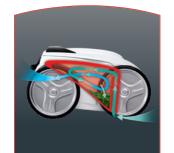

EASY CADDY ASSEMBLY

Compact & lightweight. Assembles in just minutes without tools.

VORTEX VACUUM TECHNOLOGY

25% more vacuum power and 4x the debris capacity of other robotic cleaners.