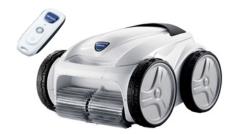

## Polaris P955

## POLARIS® P955 & P945 FEATURES

TANGLE-REDUCING SWIVEL

Low-torque, waterproof swivel keeps cable from tangling during operation.

EASY CLEAN
FILTER CANISTER

Simply shake & spray. Never touch debris again!

EASY CADDY ASSEMBLY

Compact & lightweight. Assembles in just minutes without tools.

VORTEX VACUUM TECHNOLOGY

25% more vacuum power and 4x the debris capacity of other robotic cleaners.