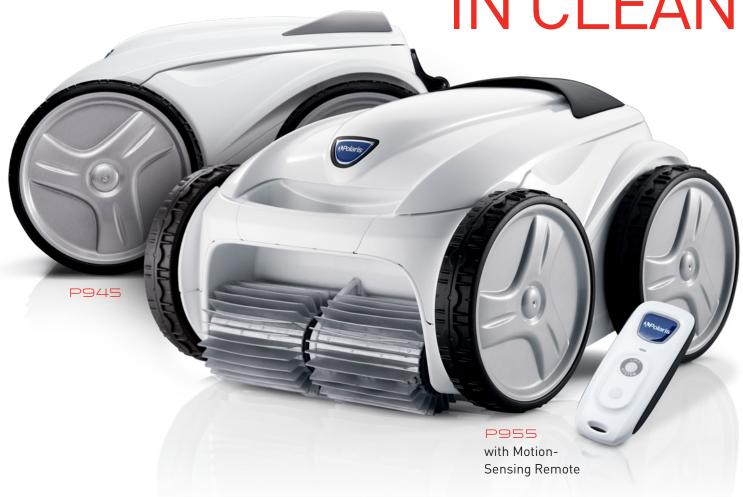

## Polaris P955

## Polaris P945

| Specifications             |                                           |                      |
|----------------------------|-------------------------------------------|----------------------|
| Specifications             |                                           |                      |
| Easy Lift System           | Yes                                       | Yes                  |
| Easy Clean Filter Canister | Yes                                       | Yes                  |
| Vacuum Technology          | Vortex                                    | Vortex               |
| Tangle-Reducing Swivel     | Yes                                       | Yes                  |
| ActivMotion Sensor®        | Yes                                       | Yes                  |
| Remote Control             | Yes. Motion-Sensing                       | No                   |
| Cleaning Cycle             | 7-Day Programmable                        | 7-Day Programmable   |
| Cleaning Modes             | Floor, Floor/Wall, Waterline Only, Custom | Floor, Floor/Wall    |
| Cleaning Pattern           | Square or Free Form Pool Pattern          | Standard Pattern     |
| Dirty Canister Indicator   | Yes                                       | No                   |
| Drive                      | 4WD                                       | 4WD                  |
| Rear Water Cleaning Stream | Yes                                       | Yes                  |
| Brush                      | Solid-Blade                               | Solid-Blade          |
| Cable Length               | 70' Cable / 60' Pool                      | 60' Cable / 50' Pool |
| Premium Caddy              | Yes                                       | Yes                  |
| Part Number                | F955                                      | F945                 |