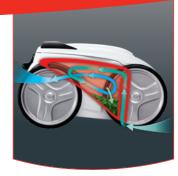

## DRIVING FORCE IN CLEAN

VORTEX VACUUM TECHNOLOGY

EASY LIFT SYSTEM

4-WHEEL DRIVE

EASY CADDY ASSEMBLY

Compact & lightweight. Assembles in just minutes without tools.

VORTEX VACUUM TECHNOLOGY

25% more vacuum power and 4x the debris capacity of other robotic cleaners.