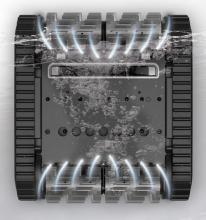

#### FRONT AND REAR DOUBLE HELIX BRUSHES

Proprietary blade design that helps channel dirt and debris to the inlet

### **CORE FEATURES**

CYCLONIC VACUUM TECHNOLOGY

UNMATCHED MANEUVERABILITY

PROPRIETARY EASY LIFT REMOVAL SYSTEM

LARGE FILTER CANISTER WITH TRANSPARENT LID