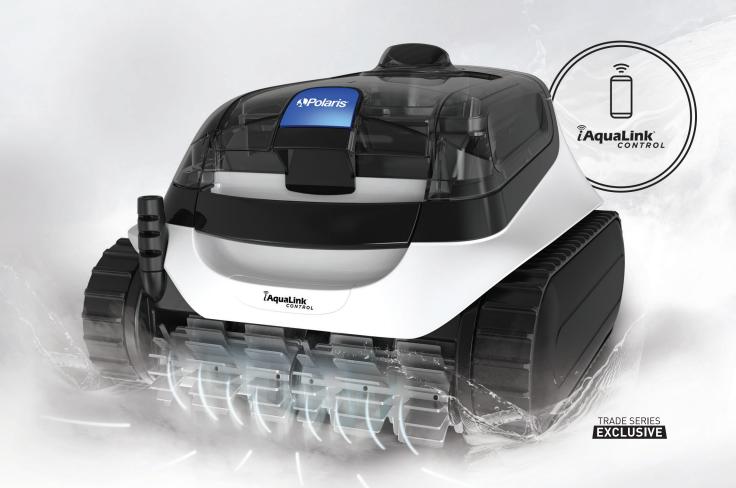

# POWER, AGILITY AND CONVENIENT CONTROL

Tangle-Reducing Swivel

Storage Caddy

iAquaLin Control

## ADVANCED CLEANING WITH CONVENIENT APP CONTROL.

Clean your pool regardless where you are... The Polaris® PCX™ 868 iQ offers iAquaLink® app control along with enhanced maneuverability and vigorous scrubbing for thorough cleaning.

#### CONNECTS TO HOME WIFI FOR REMOTE ACCESS

- Countdown Timer
- Easy Lift Removal System
- Remote Control
- Troubleshooting Tips