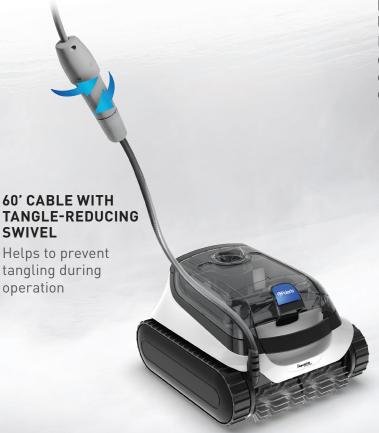

# POWER, AGILITY AND CONVENIENT CONTROL

Tangle-Reducing Swivel

Storage Caddy

iAquaLin Control

# **♦Polaris** P (868 id

| POOL SIZE                  | Up To 50'                        |
|----------------------------|----------------------------------|
| POOL TYPE                  | In-Ground, All Surfaces          |
| CLEANING MODES             | Floor/Wall/Waterline, Floor Only |
| CYCLE TIME                 | 2:30, 1:30, +/- Time in App      |
| FILTER CAPACITY            | 4L                               |
| BRUSHES                    | 2 Dual-Traction, Front And Back  |
| VACUUM TECHNOLOGY          | Cyclonic Vacuum Technology       |
| CABLE LENGTH               | 60'                              |
| TANGLE-REDUCING SWIVEL     | Yes                              |
| TRANSPARENT WINDOW         | Yes                              |
| EASY LIFT REMOVAL SYSTEM   | Yes                              |
| DRIVE                      | Tracks Wheel Drive               |
| iAQUALINK®, WiFi CONNECTED | Yes                              |
| STORAGE CADDY              | Yes                              |