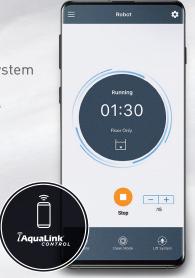

## ADVANCED CLEANING WITH CONVENIENT APP CONTROL.

Clean your pool regardless where you are... The Polaris® PCX™ 868 iQ offers iAquaLink® app control along with enhanced maneuverability and vigorous scrubbing for thorough cleaning.

#### CONNECTS TO HOME WIFI FOR REMOTE ACCESS

- Countdown Timer
- Easy Lift Removal System
- Remote Control
- Troubleshooting Tips