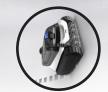

#### FRONT AND REAR DOUBLE HELIX BRUSHES

Proprietary blade design that helps channel dirt and debris to the inlet